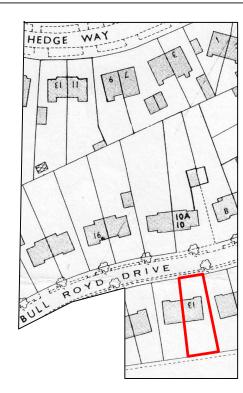

## LOCATION PLAN

(SCALE 1:1250)

REAR YARD AREA

**EXISTING** 

GARAGE

All dimensions are in millimeter

General Notes

Roof : Roof tiles to be matching with existing building

Mukesh Architectural Consultancy Ltd 7 Thirkleby Royd, Bradford, BD14 6EX Mobile No: 07811439407

Project Name and Address PROPOSED SINGLE STOREY FRONT AND REAR EXTENSION AT 13 BULLROYD DRIVE, BRADFORD FOR MUNEER SHANKRIWALA