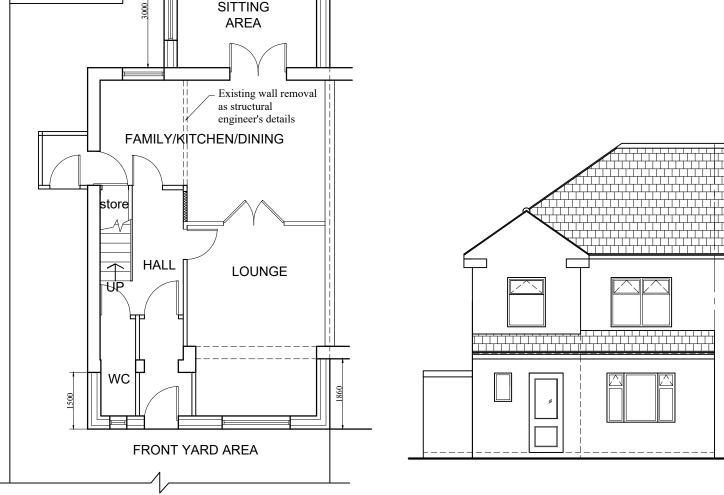

**EXISTING GROUND FLOOR** 

FRONT YARD AREA

REAR YARD AREA

**KITCHEN** 

HALL

store

Store

EXISTING DECKING TO BE

REMOVED

SITTING

AREA

LOUNGE

**EXISTING** 

GARAGE

PROPOSED GROUND FLOOR PROPOSED FRONT ELEVATION