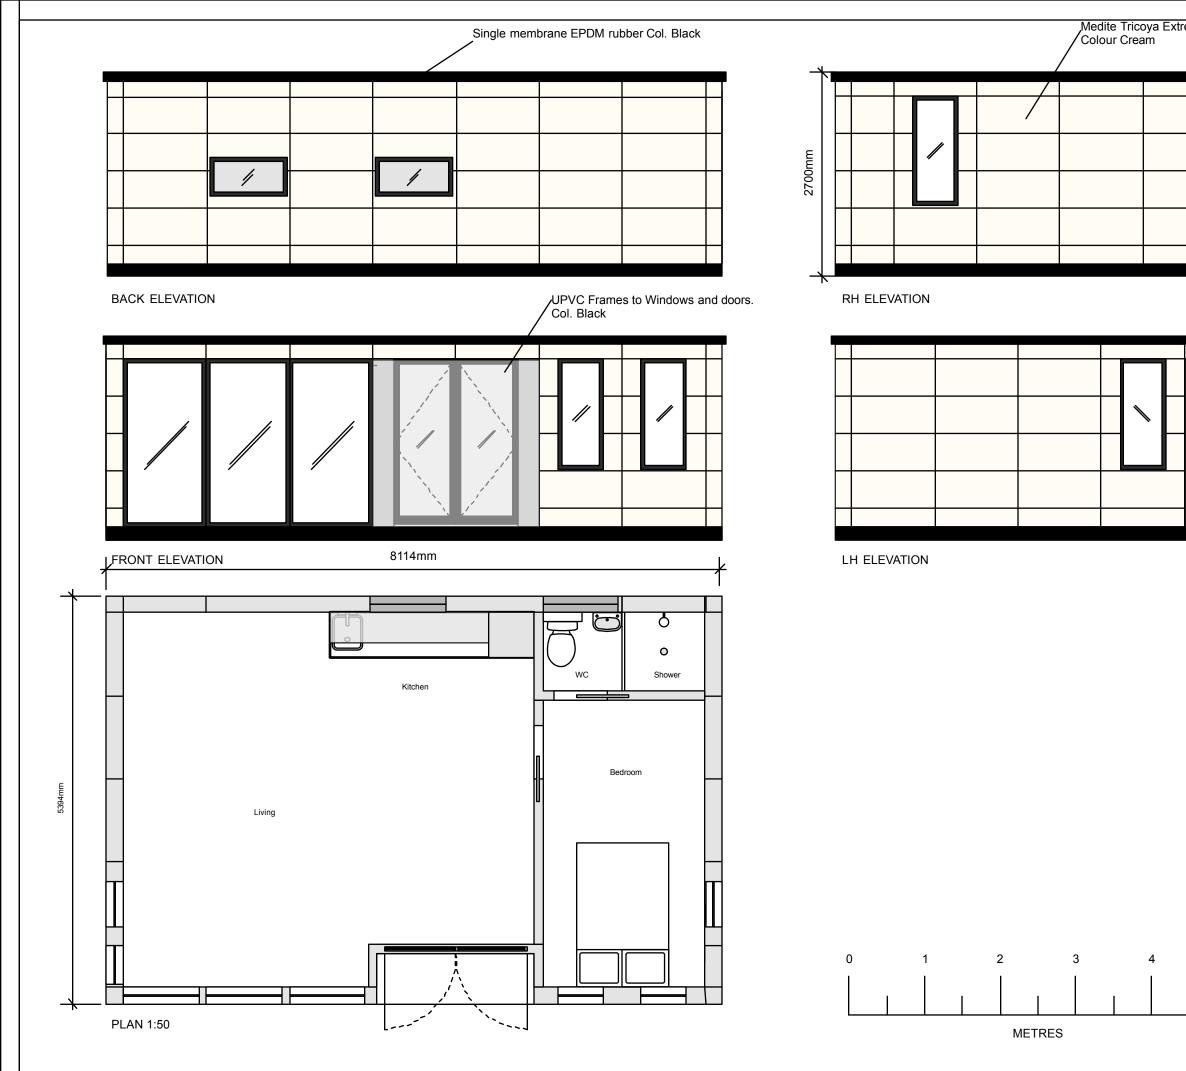

| treme cladding panels | IAN CRIFFITHS DESIGN<br>Design and planning services<br>fore Extension. Grany Arrees. Carden Rooms<br>email: anggeeen-laritem.cu.k<br>Phone: 07808349025           |
|-----------------------|--------------------------------------------------------------------------------------------------------------------------------------------------------------------|
|                       |                                                                                                                                                                    |
|                       | Revisions<br>A B                                                                                                                                                   |
|                       | C                                                                                                                                                                  |
| 5                     | Project: Annexxa 745<br>Drawing Number: 995607_03<br>Title: PLAN & ELEVATIONS<br>Stage: PROPOSED<br>Drawn: IG Checked:xx Date: 30-05-2023<br>Scale: 1:50 @ A3 REV: |