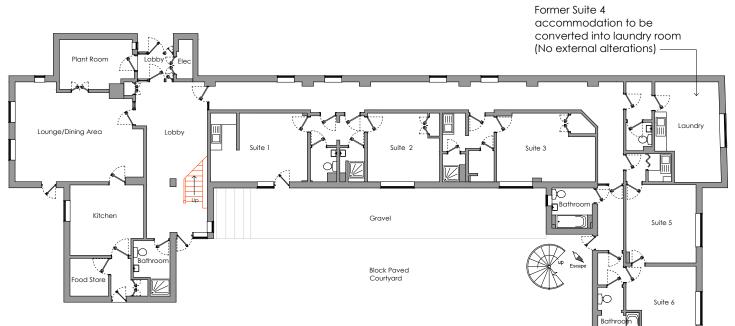

## Earl Keelan House Proposed Ground Floor Plan

| CLIENT:<br>Abbeyfield Darlington                          |
|-----------------------------------------------------------|
| P R O J E C T :<br>Earl Keelan House                      |
| DRAWING TITLE:<br>Proposed Floor Plans and East Elevation |
| PURPOSE OF ISSUE:                                         |
| PLANNING                                                  |
| SCALE: 1:200 @ A3 1:100 @ A1                              |
| DATE: OCT 2023 DRAWN: HL DRG REVISION:                    |
| drawing no: L023093 - 003                                 |