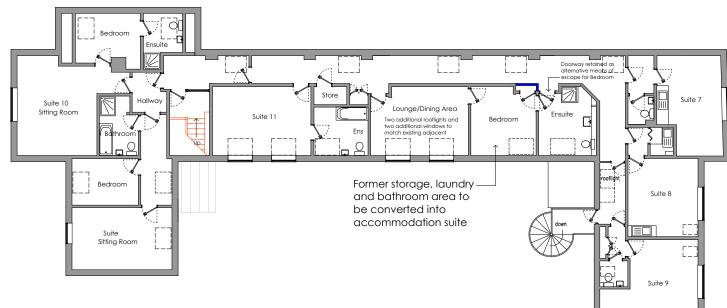

## **Proposed Materials**

Windows - White uPVC to match existing Roof Lights - Black Colour Coated Metal to match existing

Earl Keelan House Proposed First Floor Plan

NOTES:

DO NOT SCALE FROM THIS DRAWING.