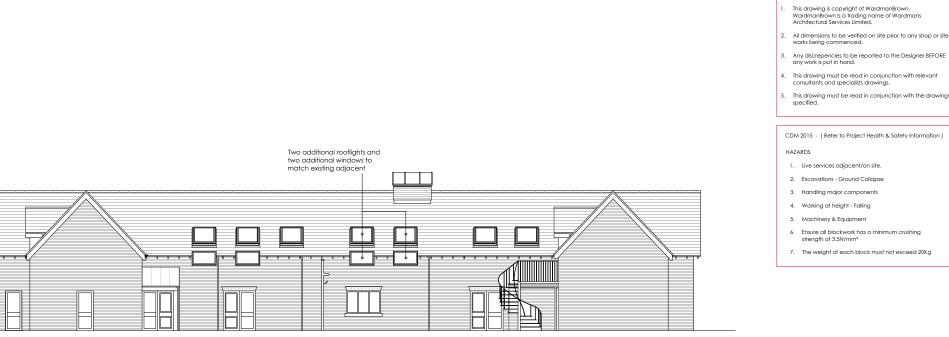

## Proposed East Elevation

## **Proposed Materials**

Windows - White uPVC to match existing Roof Lights - Black Colour Coated Metal to match existing

Earl Keelan House Proposed First Floor Plan

NOTES:

DO NOT SCALE FROM THIS DRAWING.