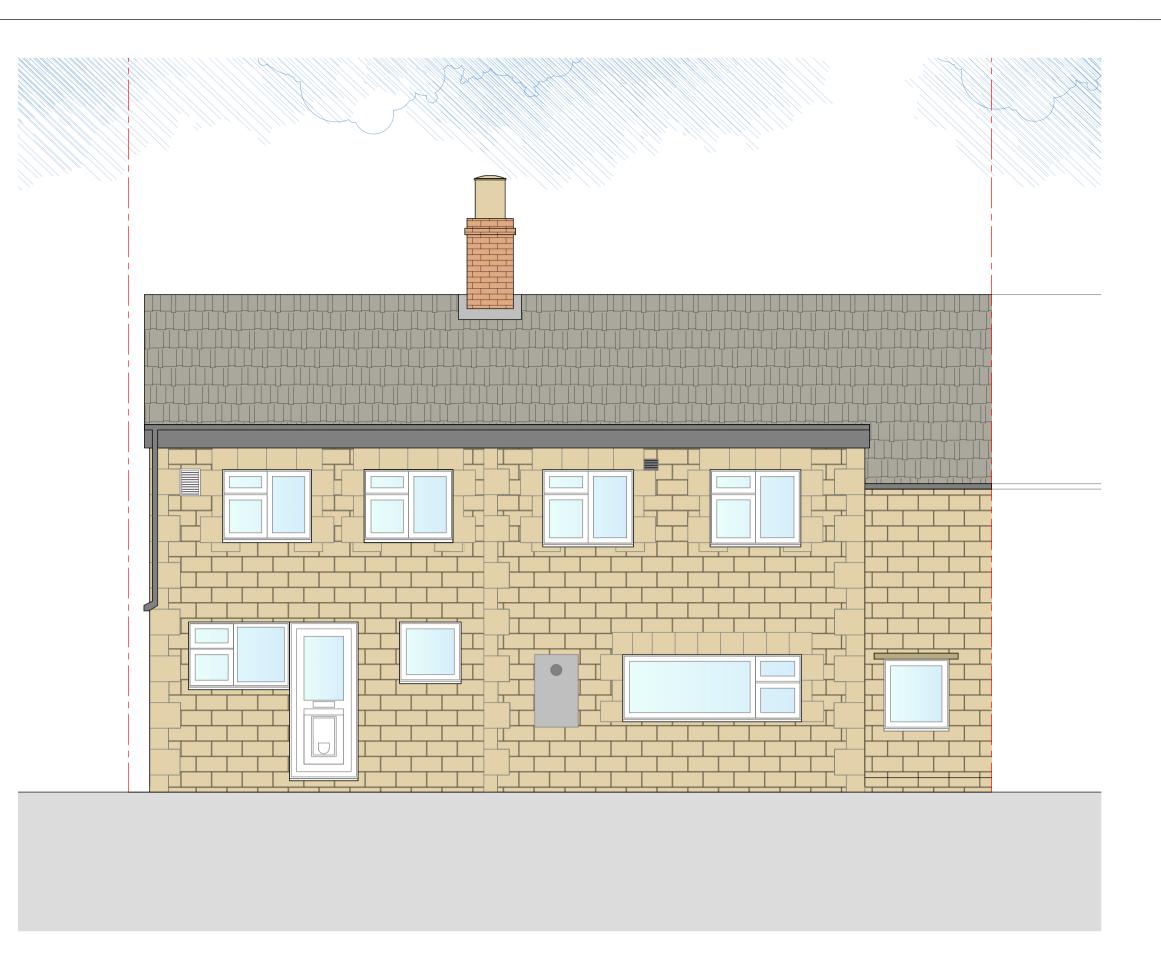

**Existing Front Elevation** Scale 1:50

Existing Side Elevation Scale 1:50

Existing Rear Elevation Scale 1:50