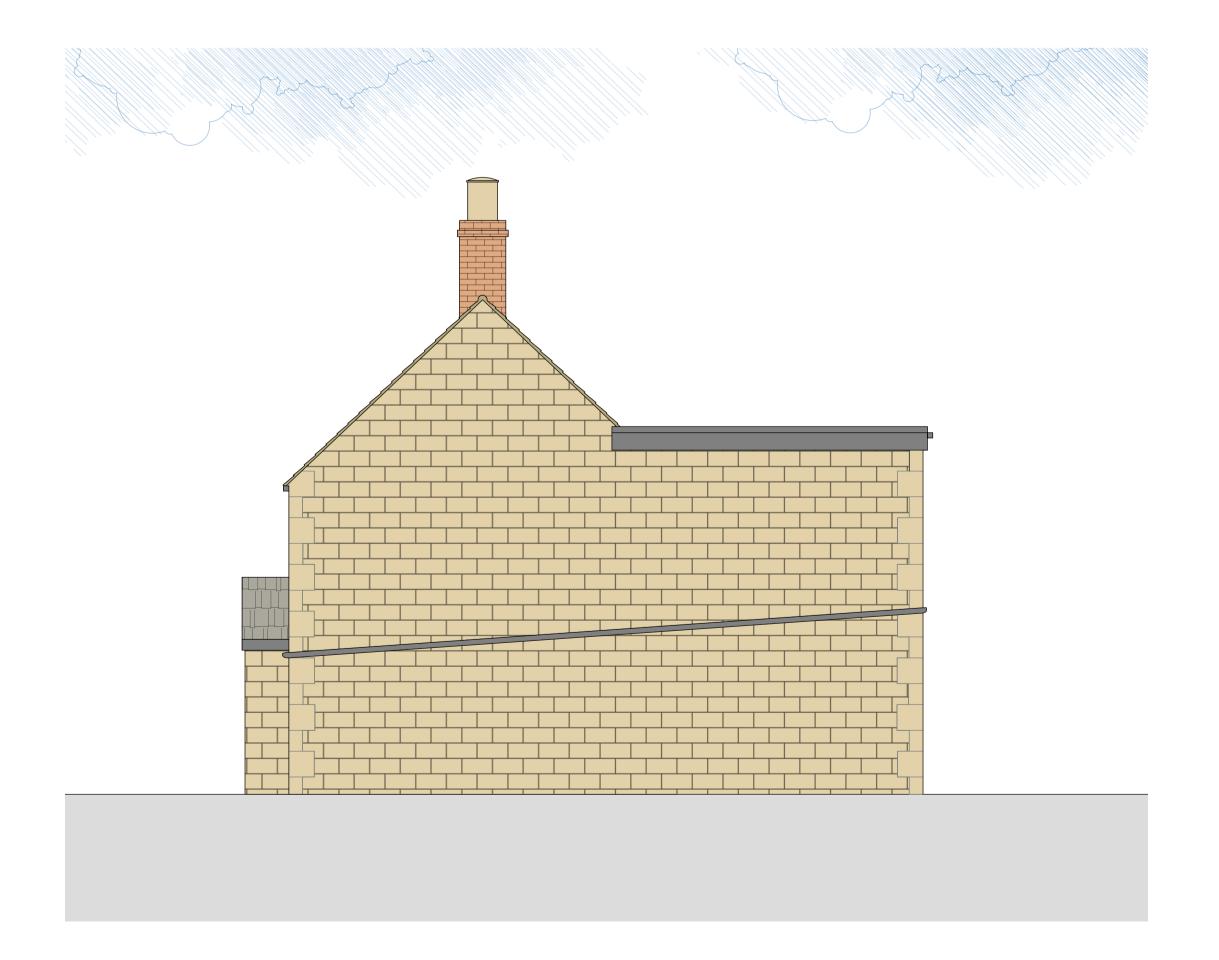

**Existing Front Elevation** Scale 1:50

Existing Side Elevation Scale 1:50

Existing Rear Elevation Scale 1:50