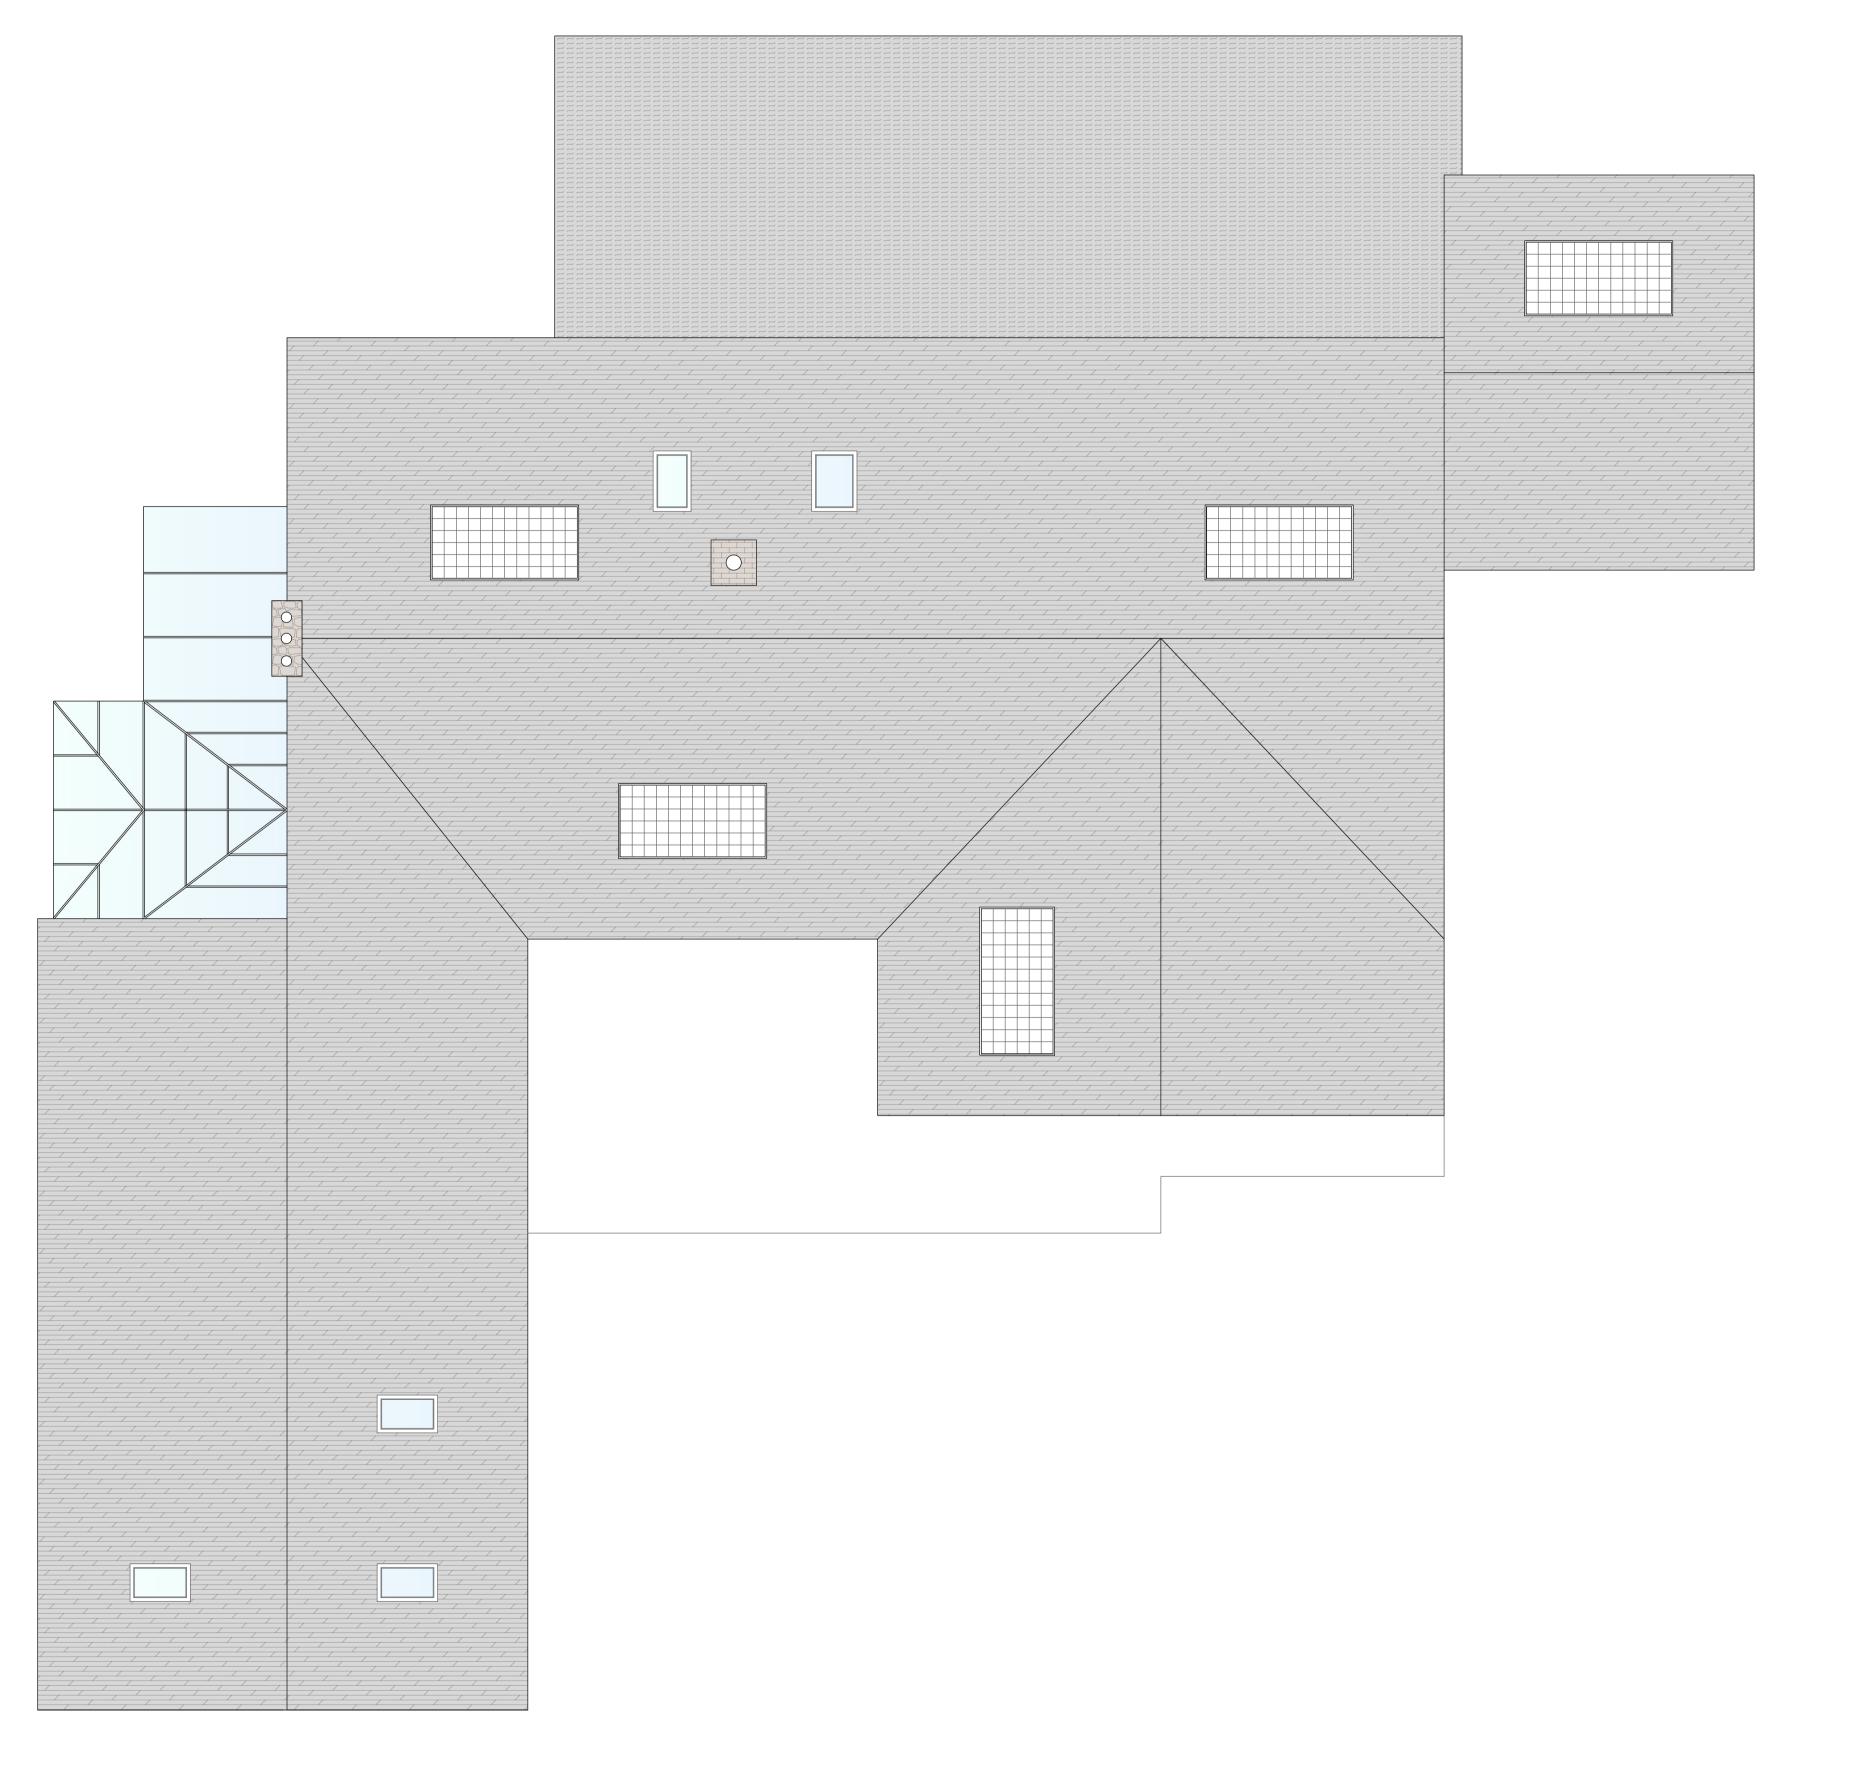

Whitefrairs, Main Street, Barnwell, PE8 5PU

Drawing Title:

Existing Main House Roof Plan

Scale @ A1: Date: 25/07/23 1:50

Project no. 201032

Drawing no. 201032-E-003

Revision:

HARBUR DESIGN Architectural Services