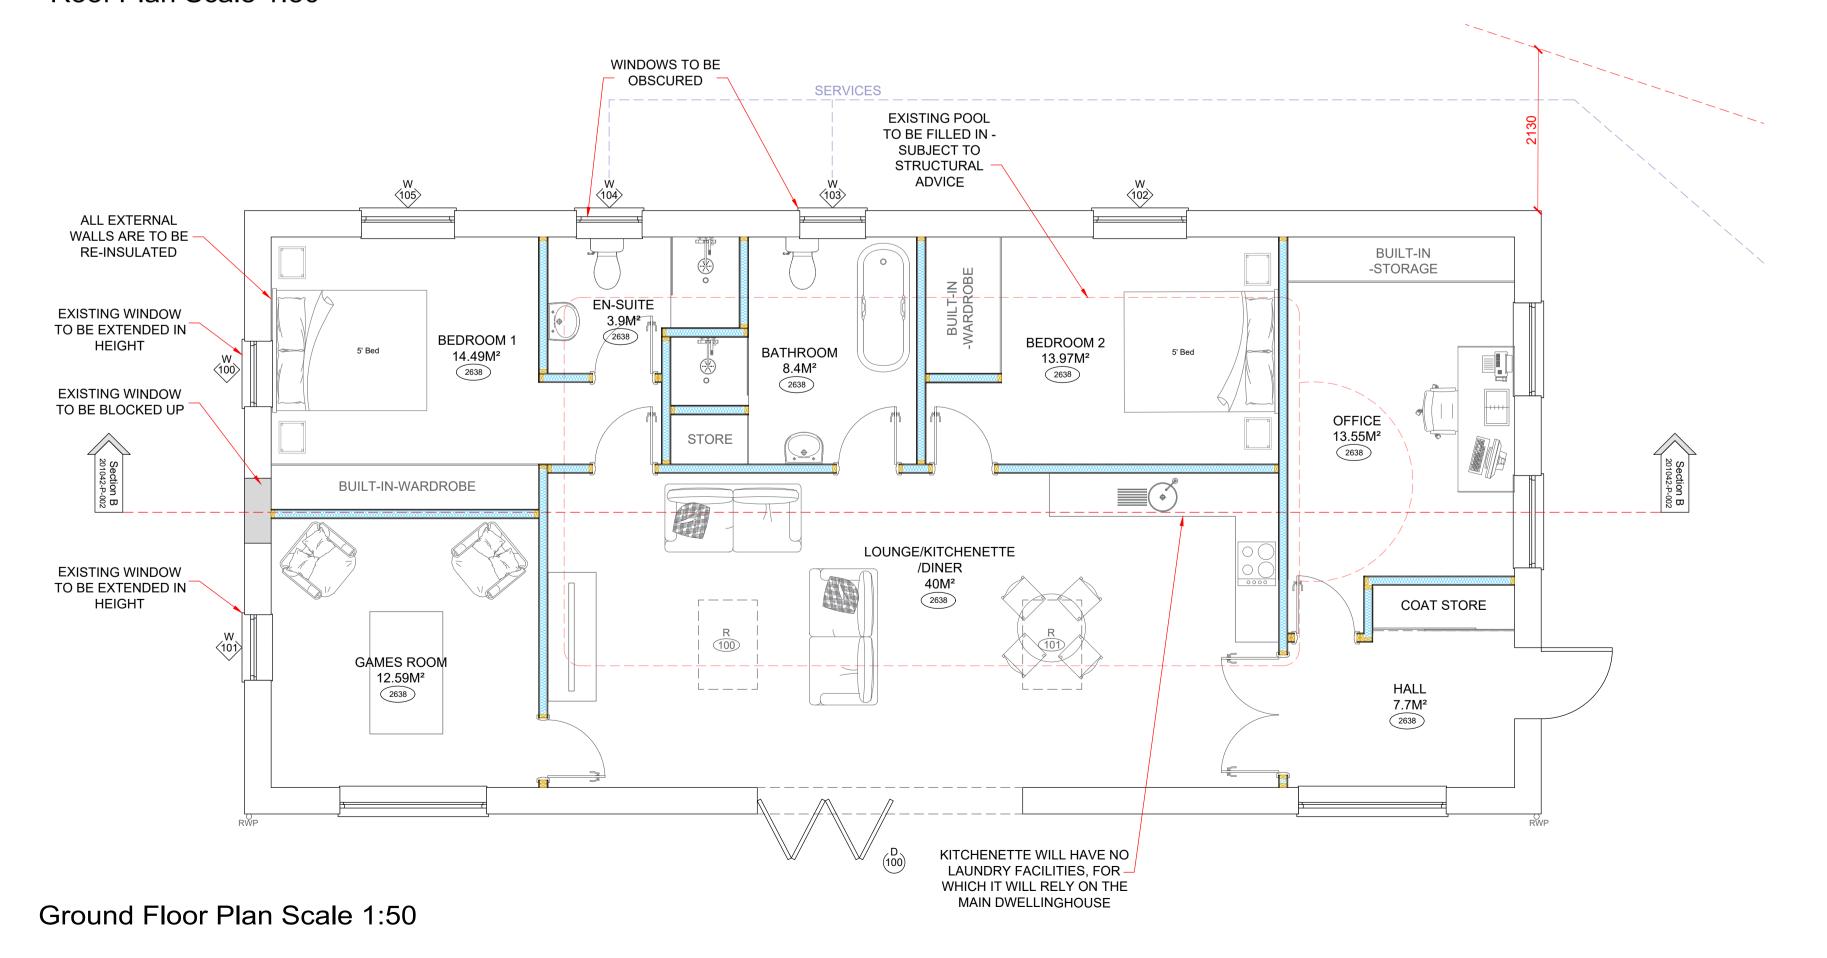

Roof Plan Scale 1:50

Disclaimer

\*EXISTING WALLS &

FOUNDATIONS ARE

SUBJECT TO A

**RE-BUILDING\*** 

PLANNING DRAWINGS

All drawings are provided for planning purposes only. Drawings have been created from a non-intrusive survey and all dimensions must be checked on site before any work

Whitefrairs, Main Street, Barnwell, PE8 5PU

**Drawing Title:** 

Proposed floor and Roof Plan

Scale @ A1: Date: Revision: 08/08/23

201032

201032-P-001

HARBUR DESIGN

Architectural Services