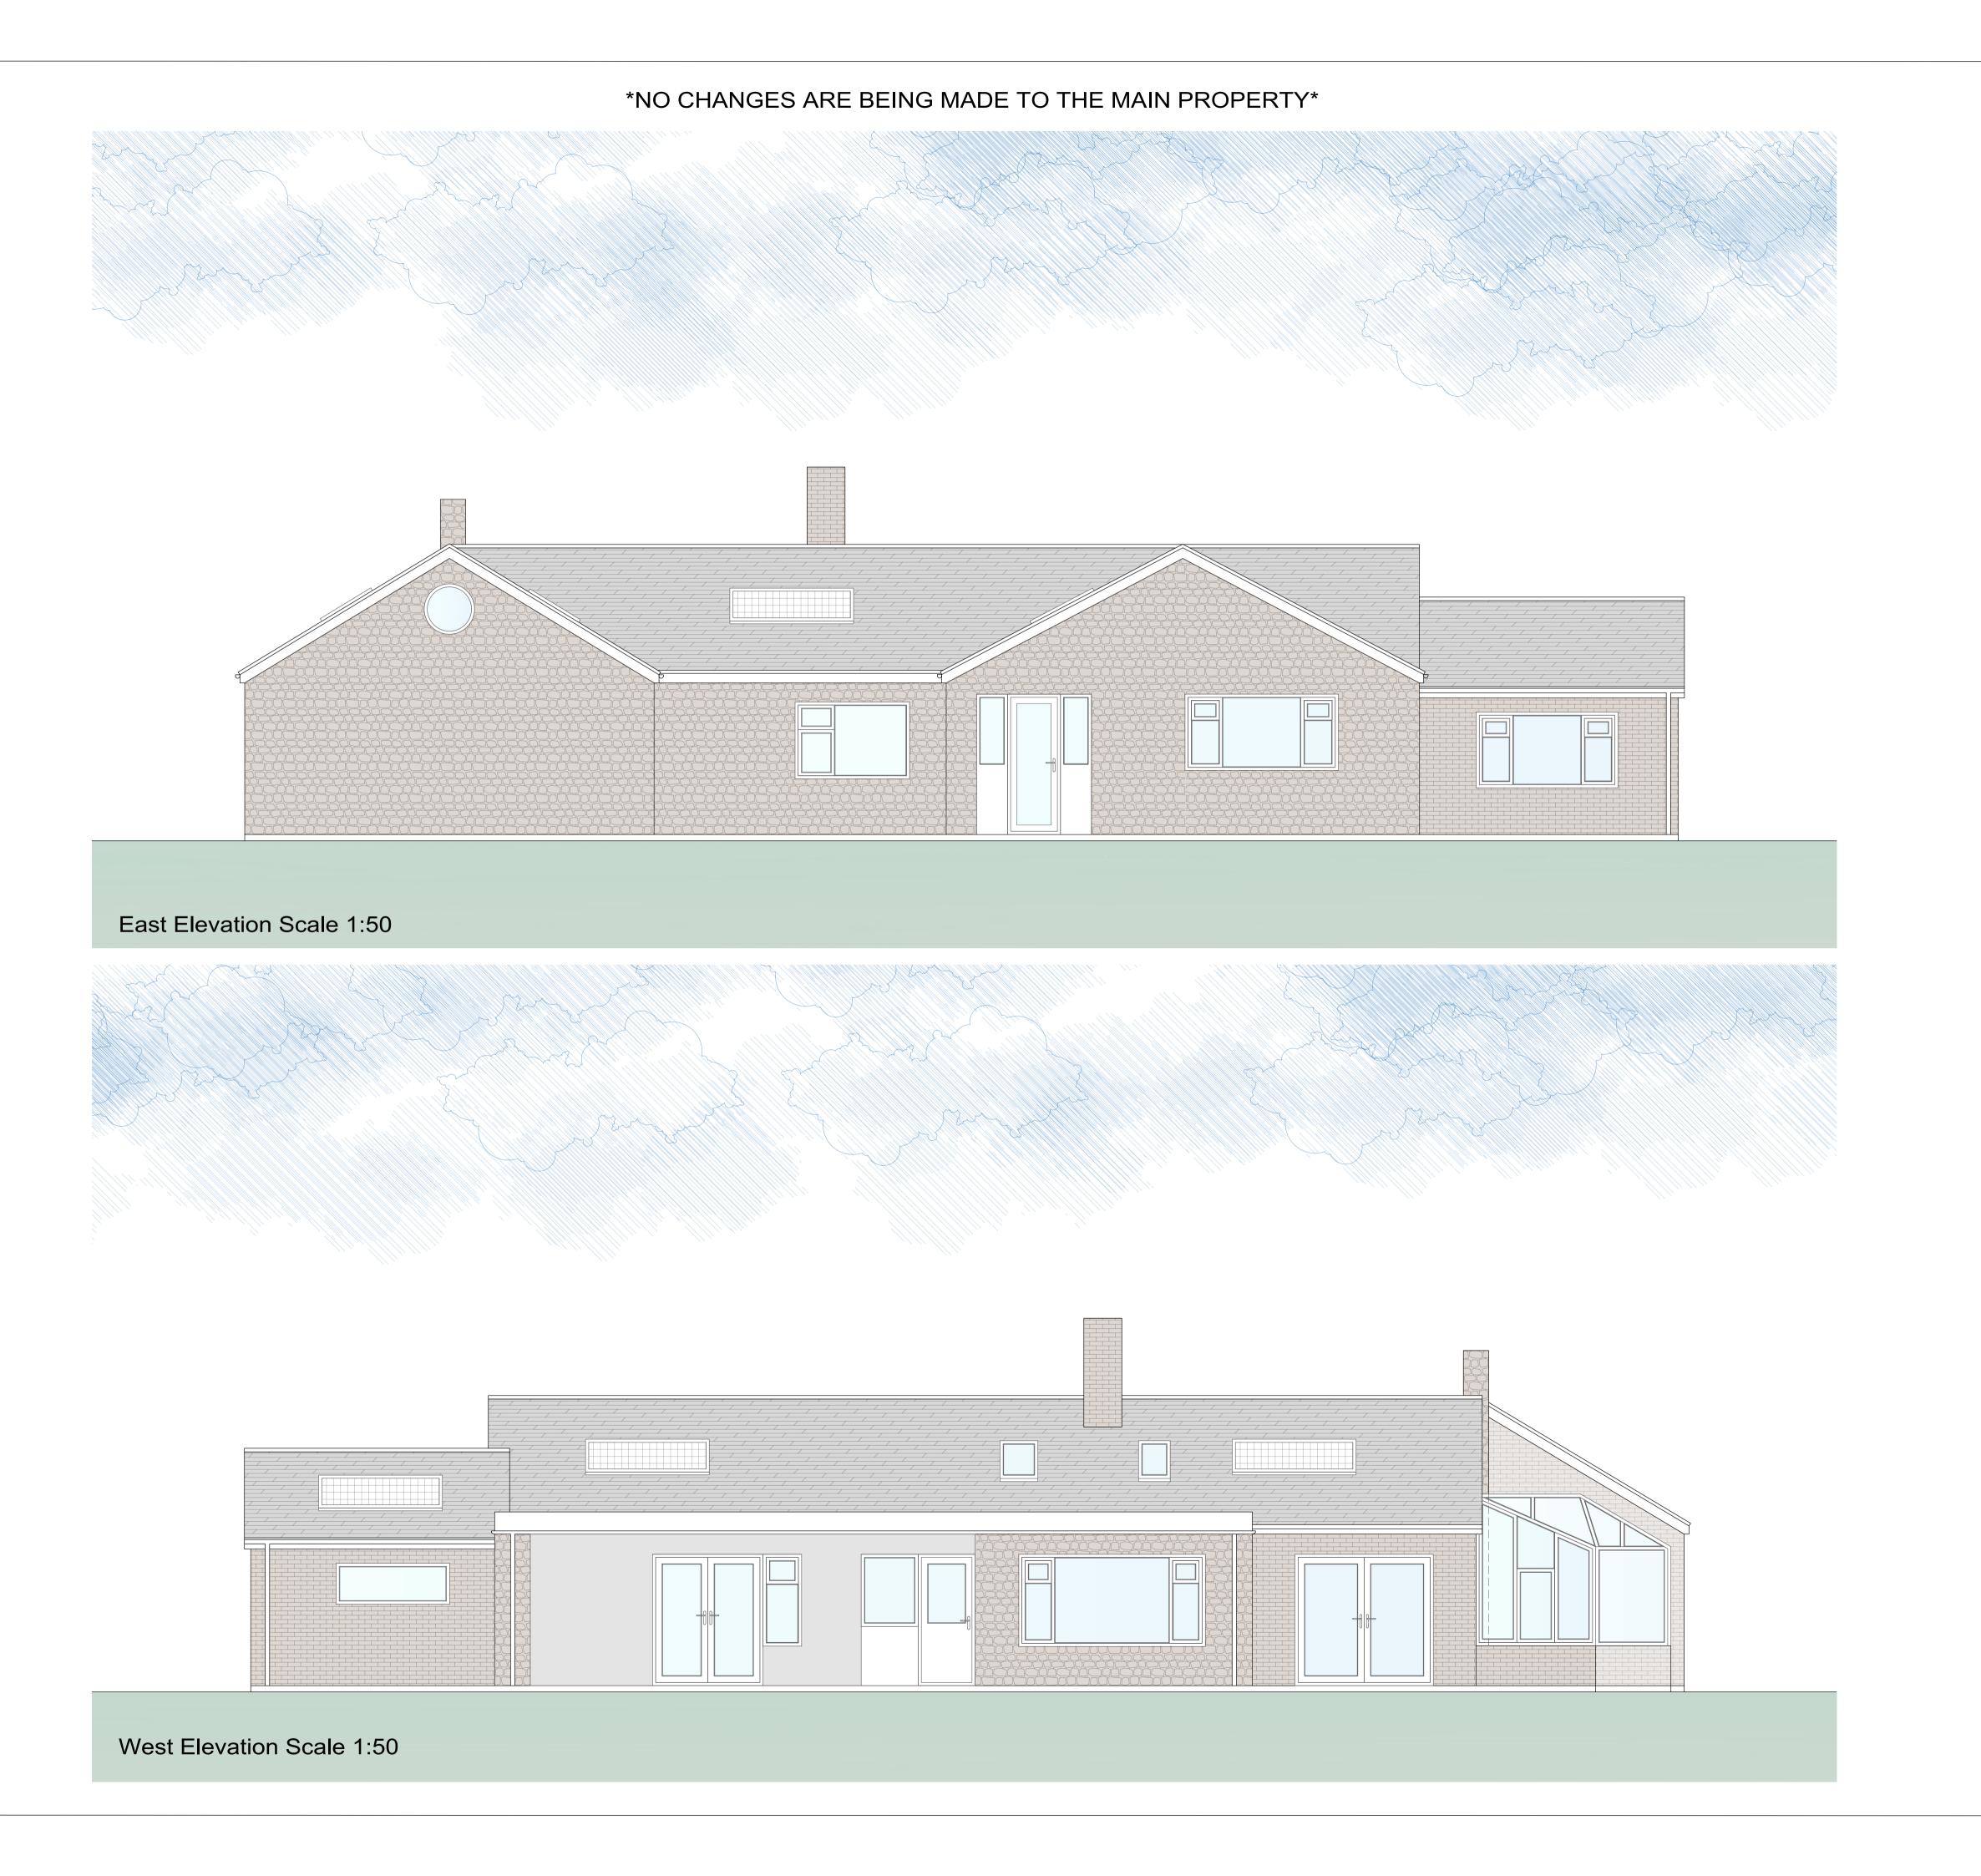

| Drawn by: | Managers Check: | Directors Check: |
|-----------|-----------------|------------------|
| AC        | DC              |                  |

Client:

Mr & Mrs Barker

Project:

Pool House Conversion into Annexe and Pool Infill

Whitefrairs, Main Street, Barnwell, PE8 5PU

Drawing Title:

Existing Main House Elevations

Scale @ A1: Date: 25/07/23 Revision:

201032

Drawing no. 201032-E-004

HARBUR DESIGN Architectural Services