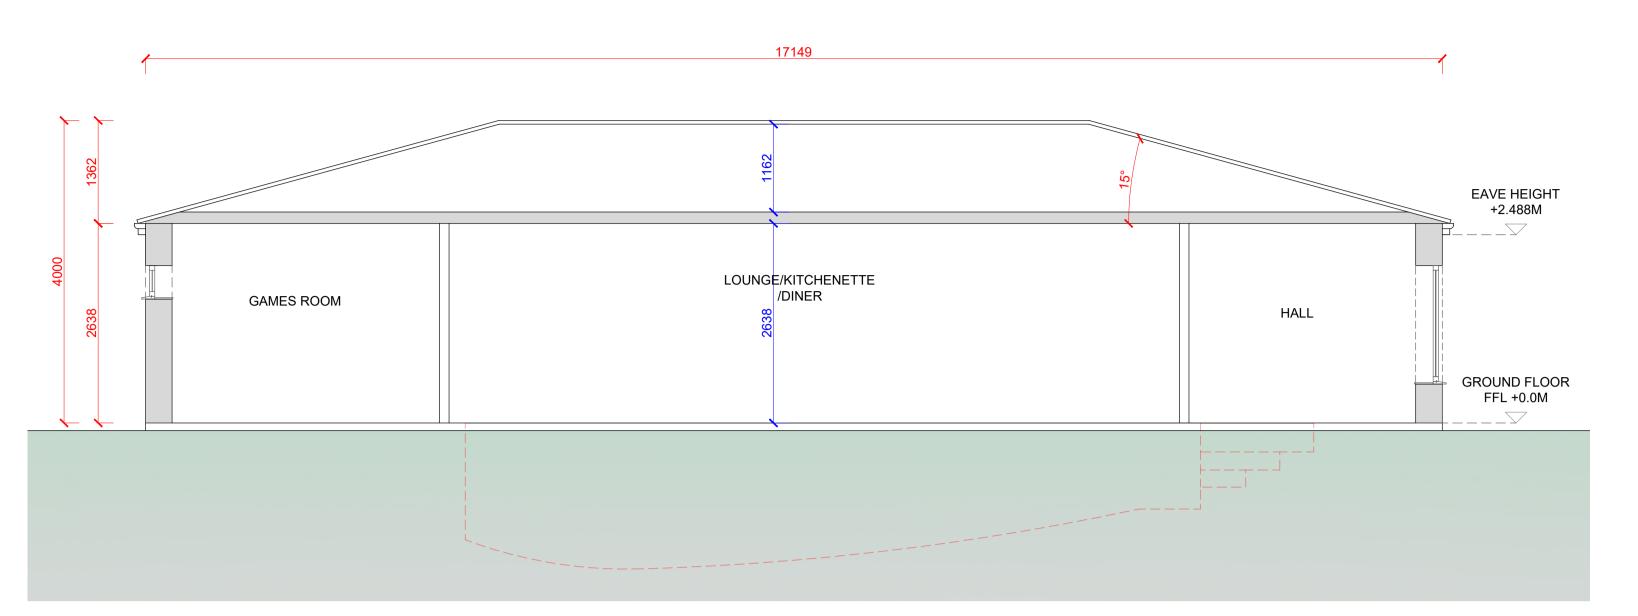

## SECTION B

\*EXISTING WALLS &
FOUNDATIONS ARE
SUBJECT TO A
STRUCTURAL REVIEW TO
DETERMINE IF THE
ANNEXE NEEDS
RE-BUILDING\*

Section B Scale 1:50