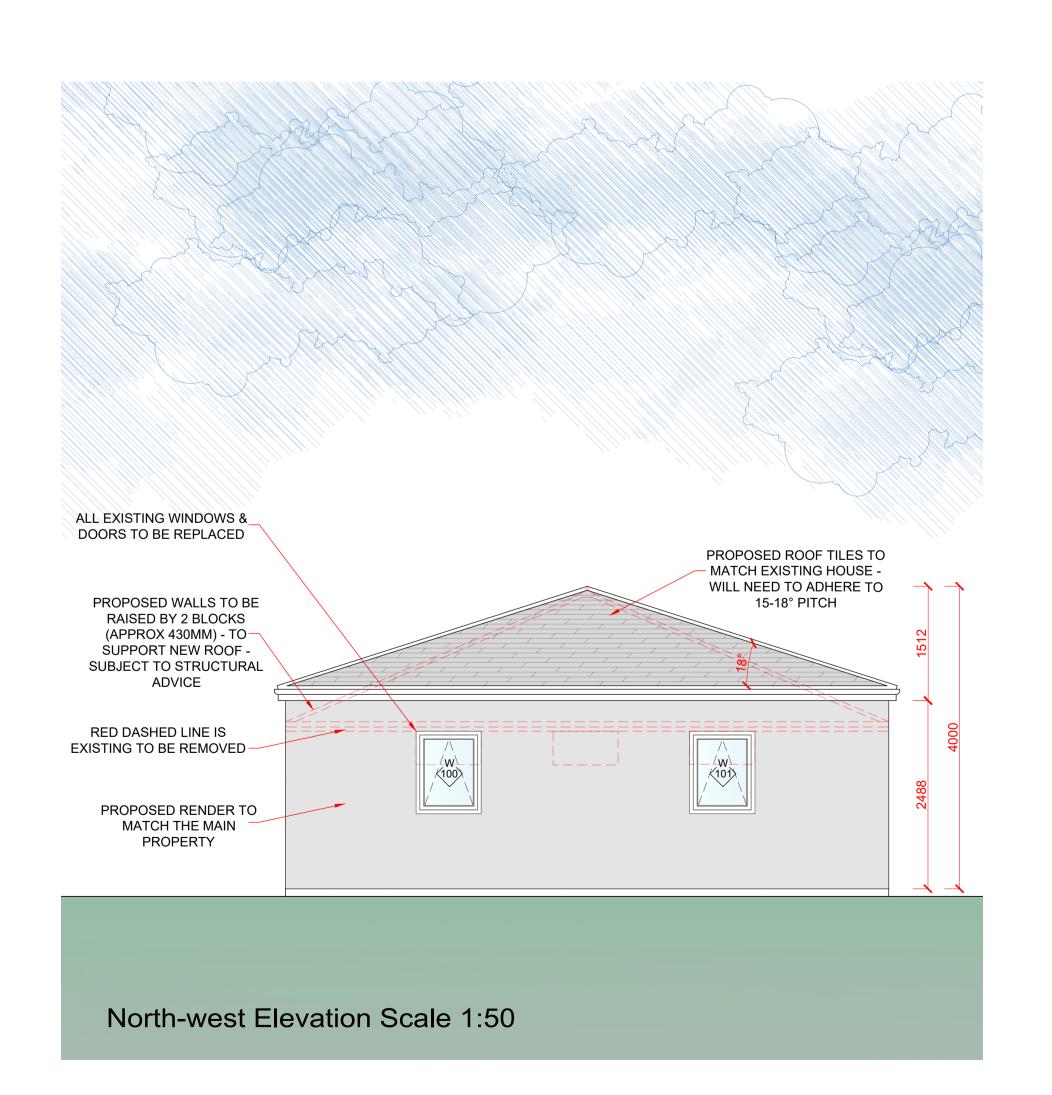

Whitefrairs, Main Street, Barnwell, PE8 5PU

Drawing Title:

Proposed Section & Elevations

| Scale @ A1: | Date:    | Revision: |
|-------------|----------|-----------|
| 1:50        | 08/08/23 | -         |