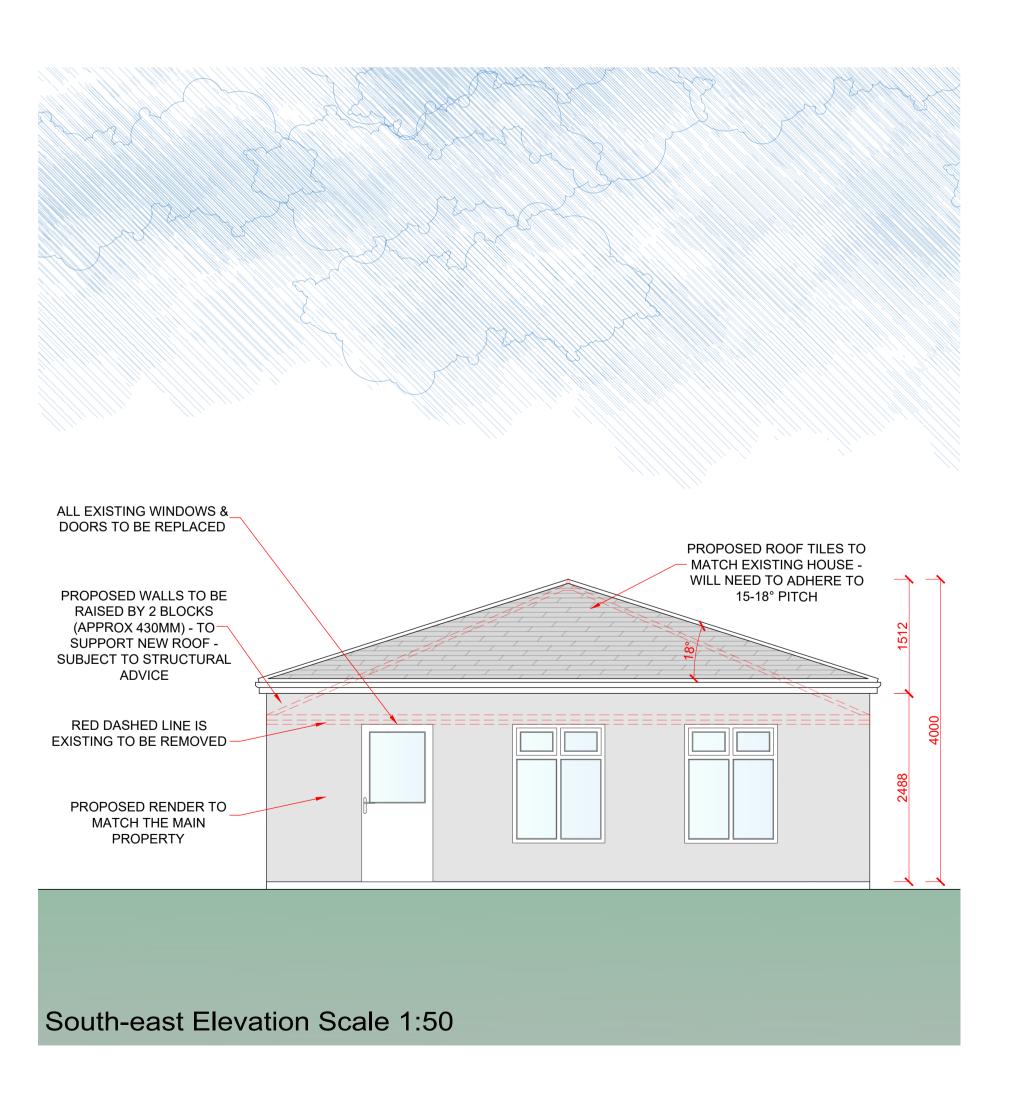

Whitefrairs, Main Street, Barnwell, PE8 5PU

Drawing Title:

Proposed Section & Elevations

| Scale @ A1: | Date:    | Revision: |
|-------------|----------|-----------|
| 1:50        | 08/08/23 | -         |