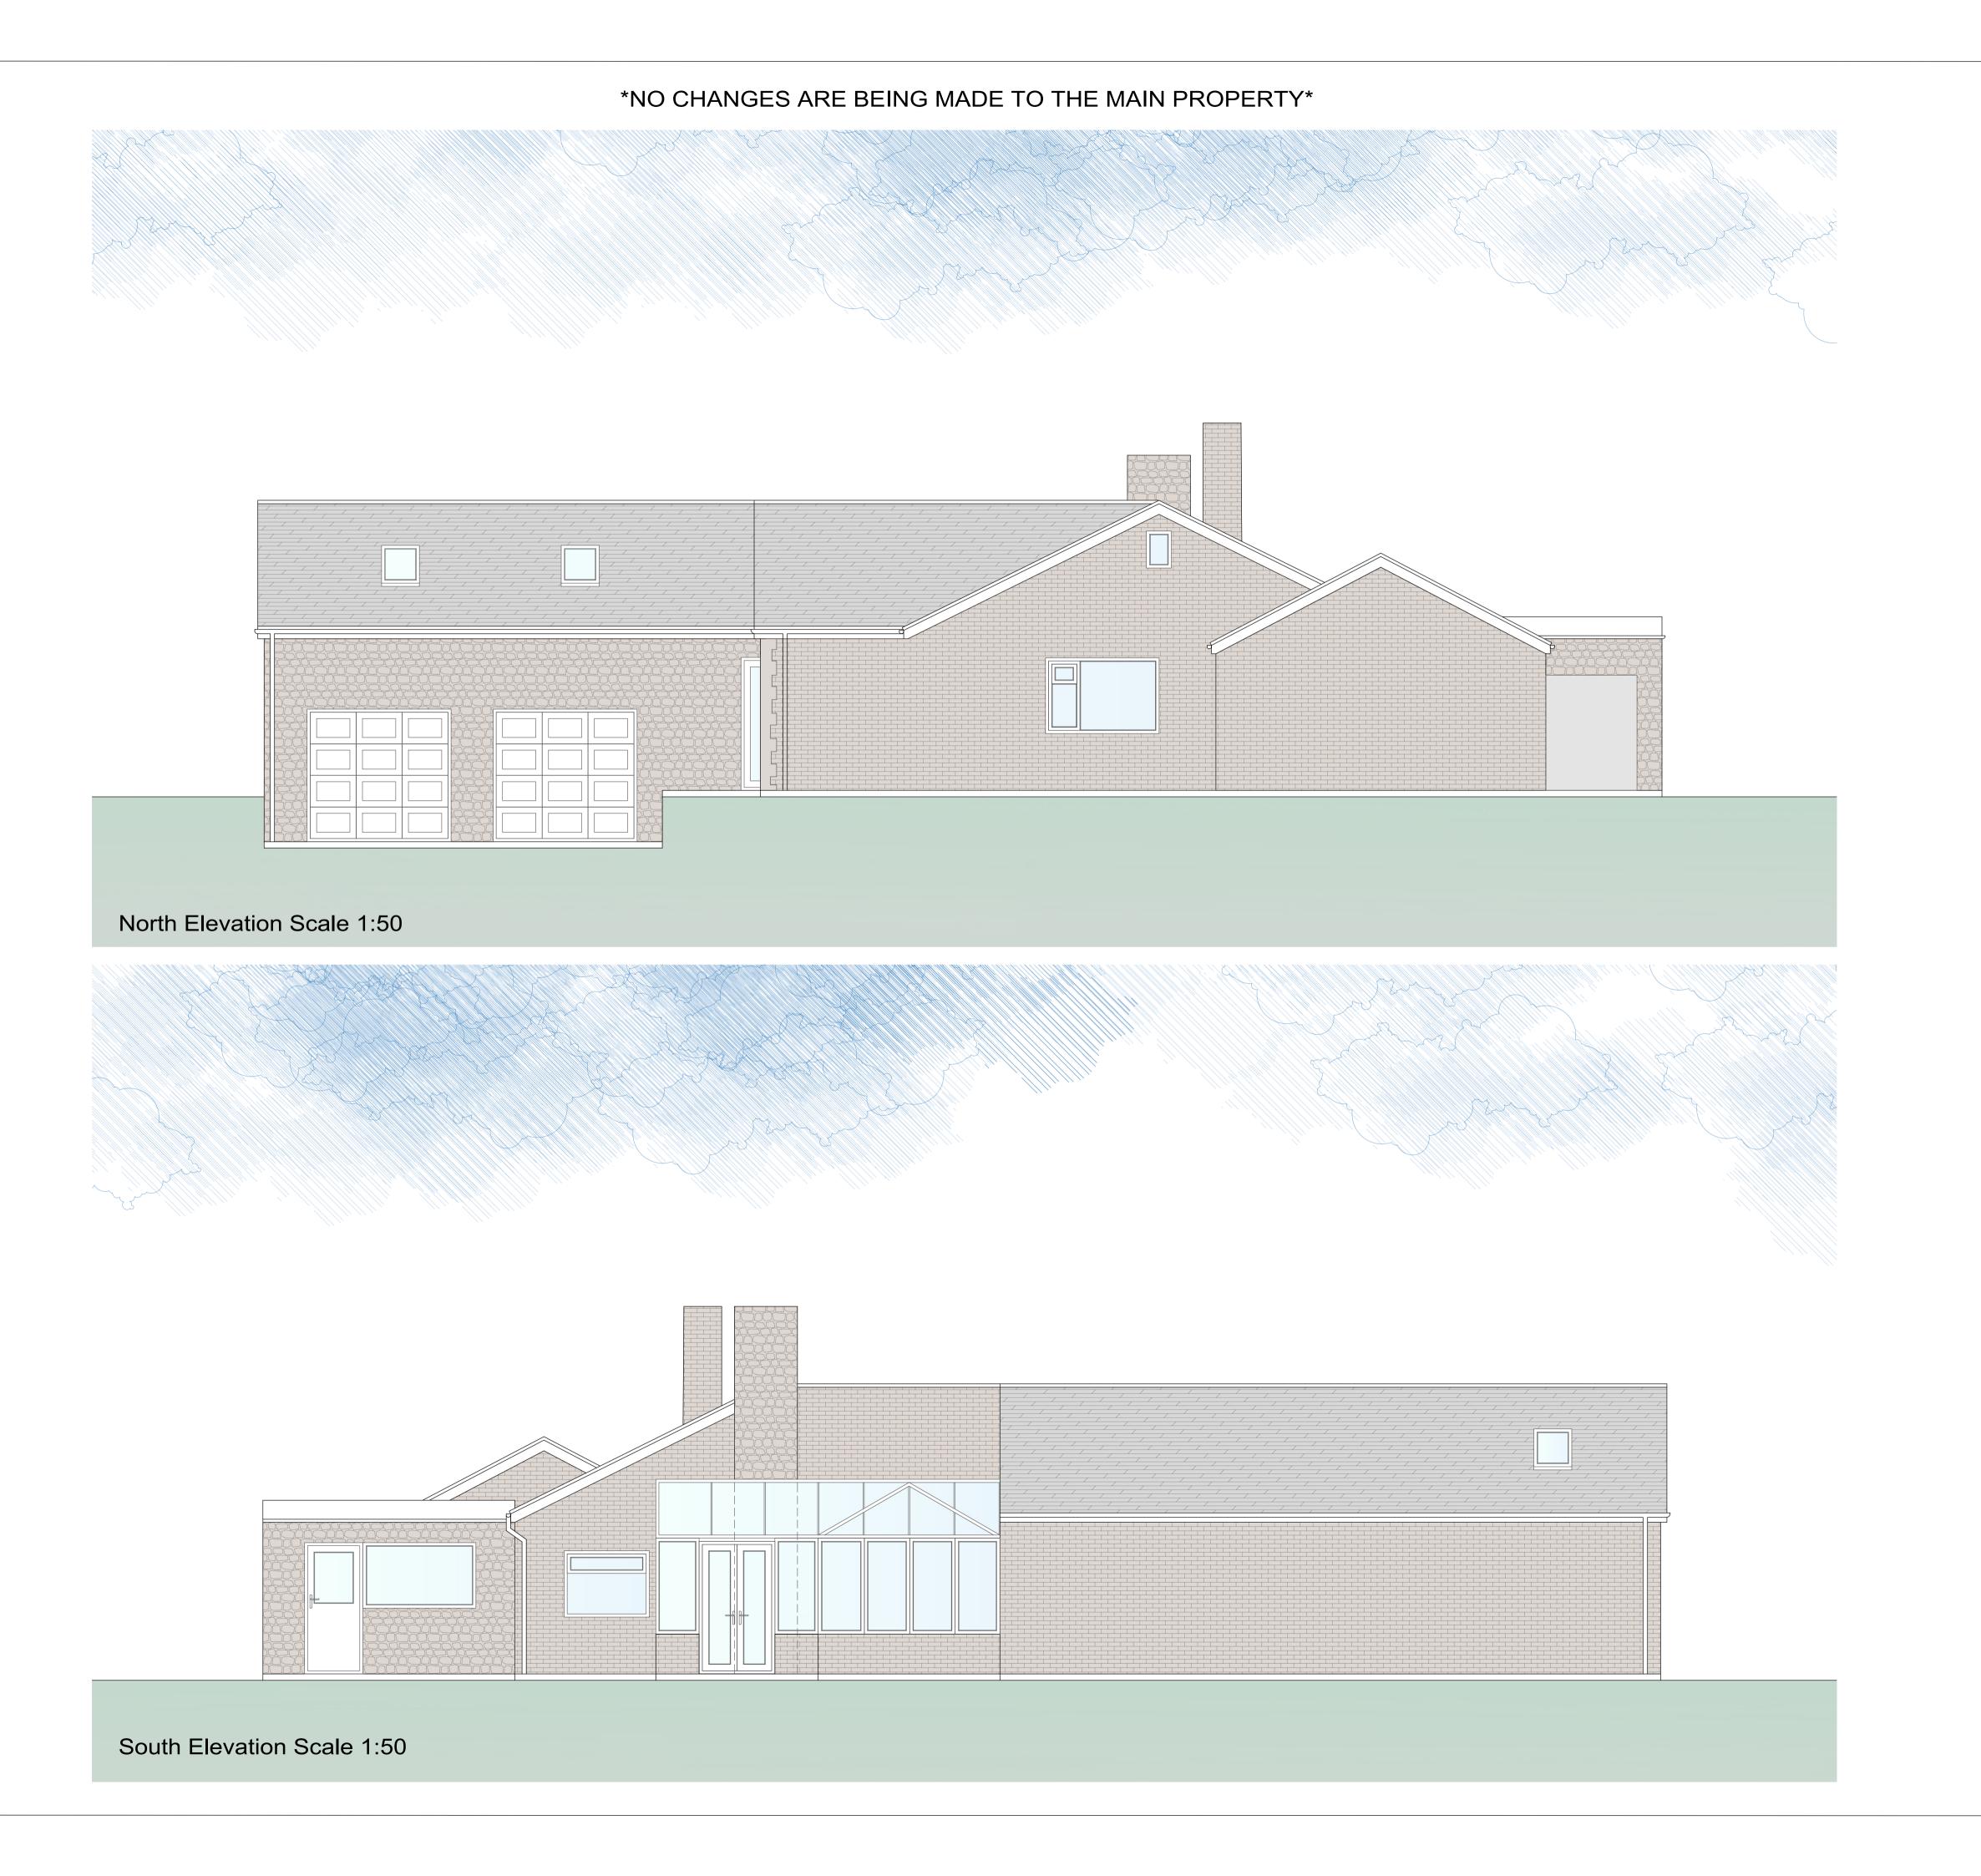

Whitefrairs, Main Street, Barnwell, PE8 5PU

Drawing Title:

Existing Main House Elevations

Scale @ A1: Date: 25/07/23 1:50

Project no. 201032

Drawing no. 201032-E-005

Revision:

HARBUR DESIGN Architectural Services