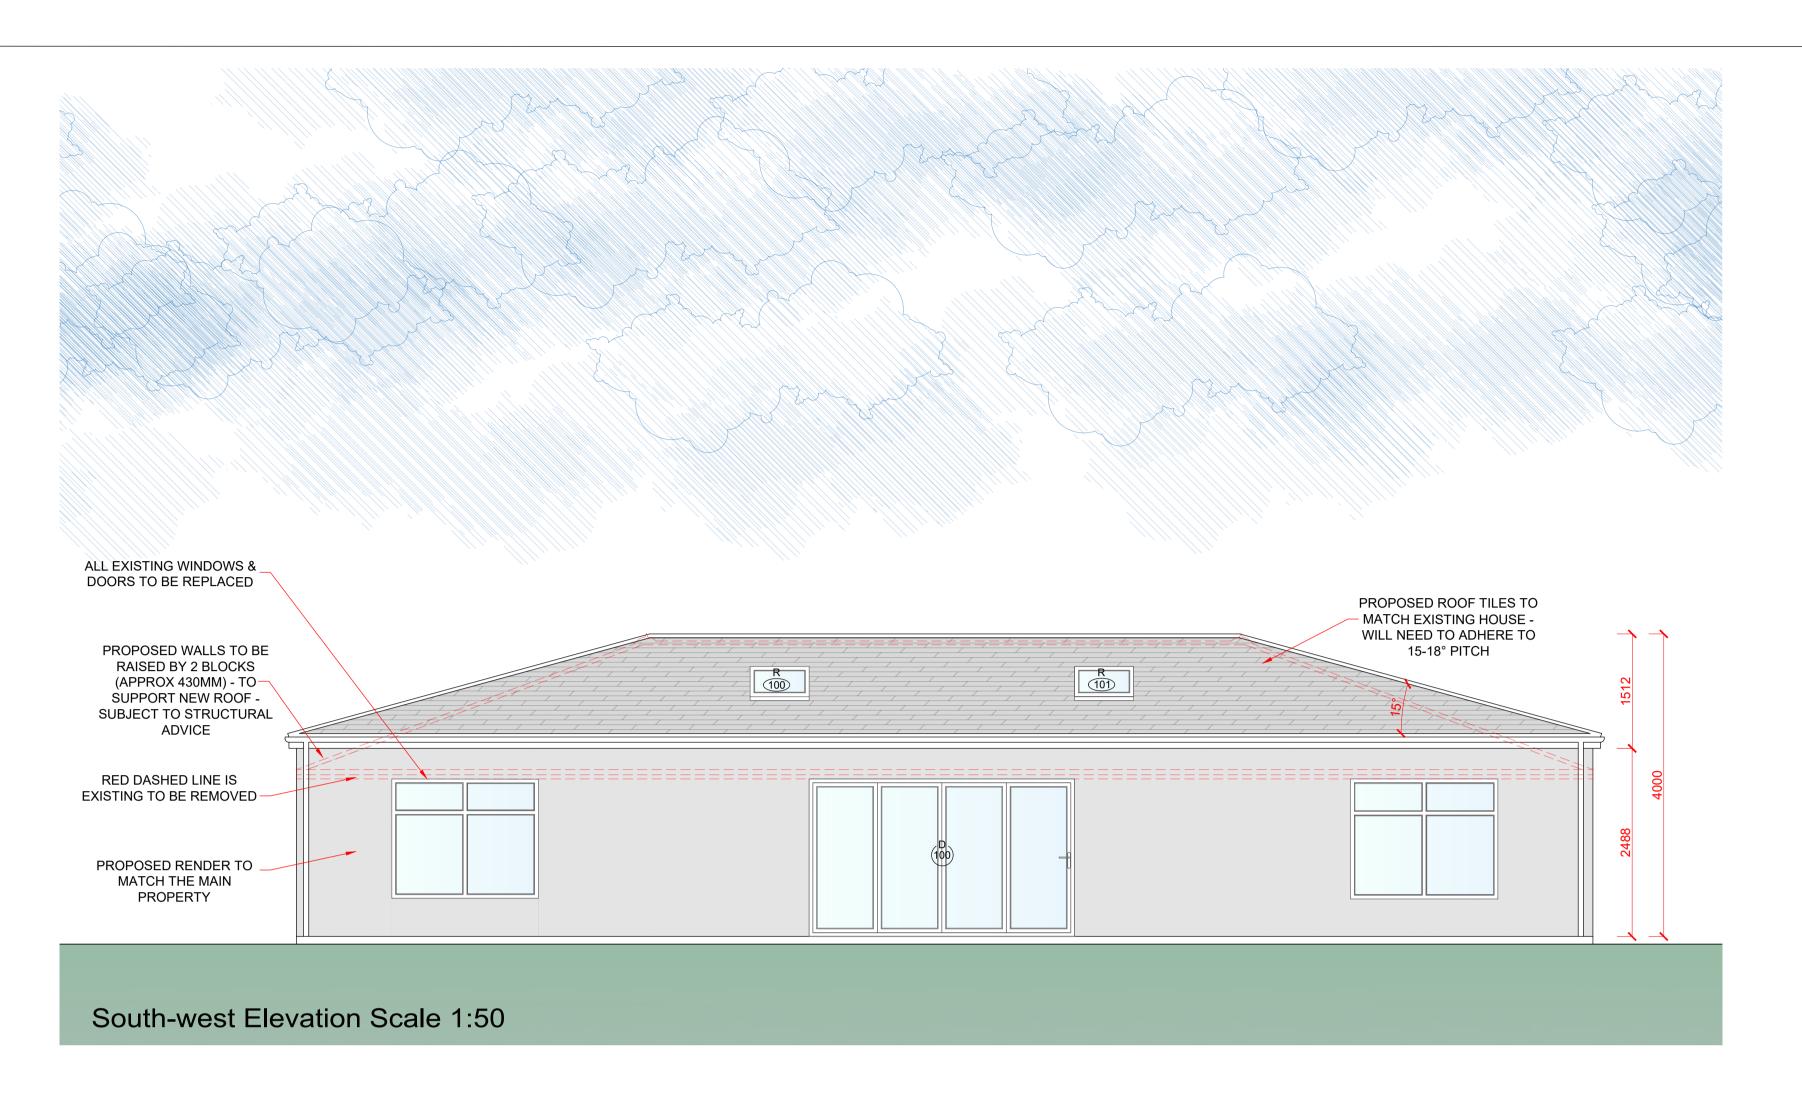

\*EXISTING WALLS &
FOUNDATIONS ARE
SUBJECT TO A
STRUCTURAL REVIEW TO
DETERMINE IF THE
ANNEXE NEEDS
RE-BUILDING\*