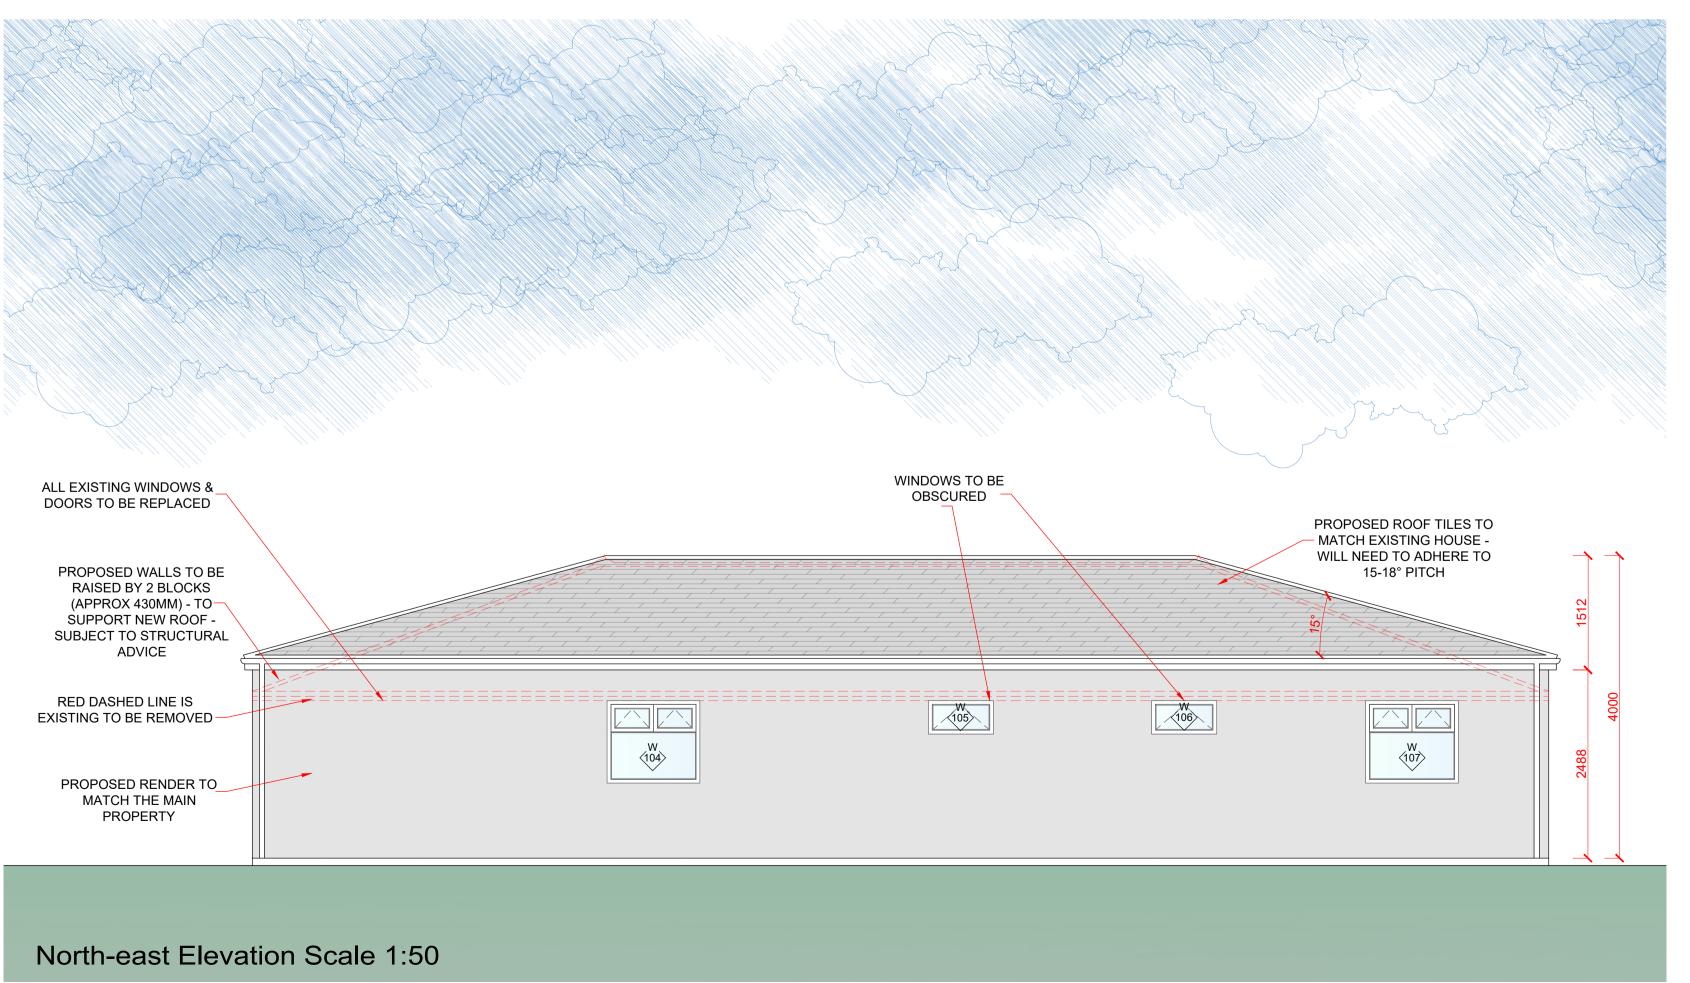

\*EXISTING WALLS &
FOUNDATIONS ARE
SUBJECT TO A
STRUCTURAL REVIEW TO
DETERMINE IF THE
ANNEXE NEEDS
RE-BUILDING\*