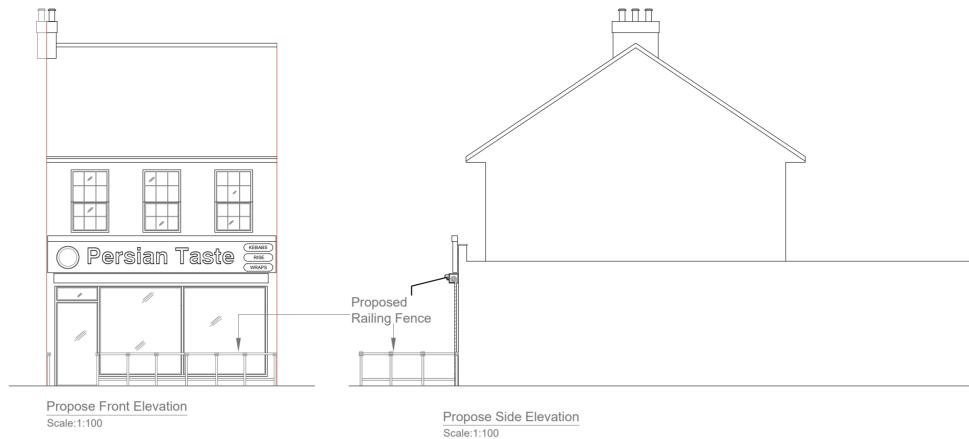

ΠΠΠ

| Project:                                                   | Title:             | Scale: 1:100 @ A3          |
|------------------------------------------------------------|--------------------|----------------------------|
| Persian taste<br>110 Darkes Lane<br>Potters Bar<br>EN6 1AE | Propose Elevations | Date: 11.2023              |
|                                                            |                    | Drawing No.:<br>168 -03/BP |
|                                                            |                    | Revision                   |
|                                                            |                    |                            |
|                                                            |                    |                            |

All work to comply with current building regulations and codes of practice

Do not scale from drawings all dimensions to be checked on site before the start of any work

Proposed External Finish Materials to Match Existing External Finish Materials