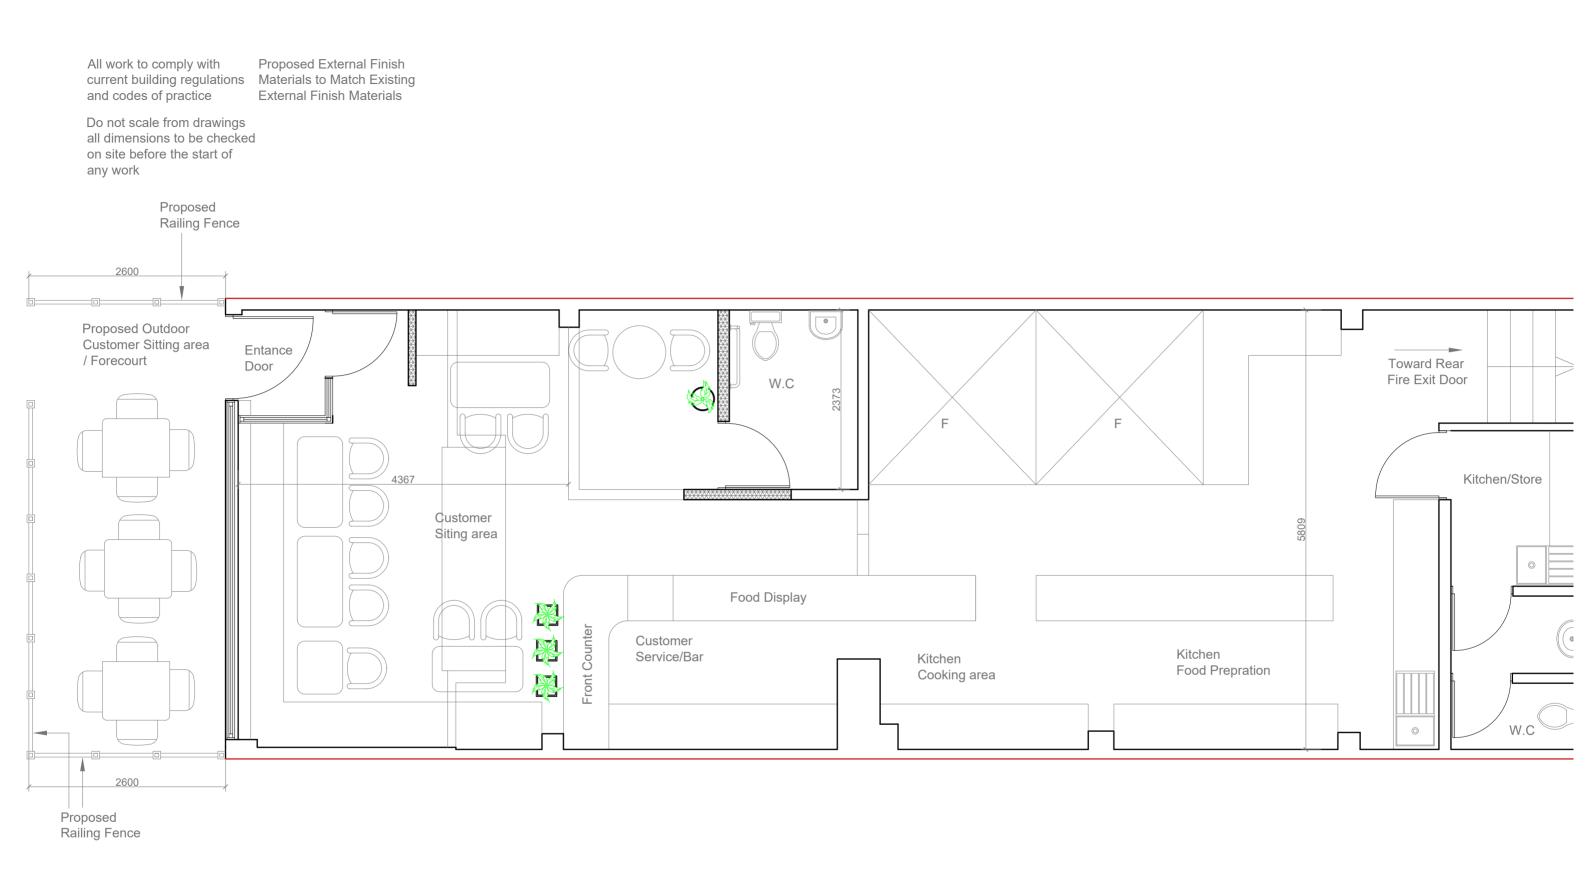

## Proposed Plan Scale: 1:50

| Project:                       | Title:               | Scale: 1:50 @ A3 |
|--------------------------------|----------------------|------------------|
| Persian taste                  | Propose Ground Floor | Date: 11.2023    |
| 110 Darkes Lane<br>Potters Bar | Plan                 | Drawing No.:     |
| EN6 1AE                        |                      | 168 -02/BP       |
|                                |                      | Revision         |
|                                |                      |                  |
|                                |                      |                  |

All work to comply with current building regulations and codes of practice

Do not scale from drawings all dimensions to be checked on site before the start of any work

Proposed External Finish Materials to Match Existing External Finish Materials