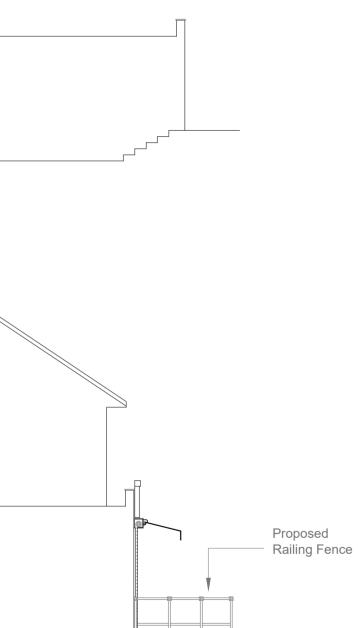

All work to comply with current building regulations and codes of practice

Do not scale from drawings all dimensions to be checked on site before the start of any work

Proposed External Finish Materials to Match Existing External Finish Materials

ΠΠΠ

| Project:                                                   | Title:             | Scale: 1:100 @ A3          |
|------------------------------------------------------------|--------------------|----------------------------|
| Persian taste<br>110 Darkes Lane<br>Potters Bar<br>EN6 1AE | Propose Elevations | Date: 11.2023              |
|                                                            |                    | Drawing No.:<br>168 -03/BP |
|                                                            |                    | Revision                   |
|                                                            |                    |                            |
|                                                            |                    |                            |