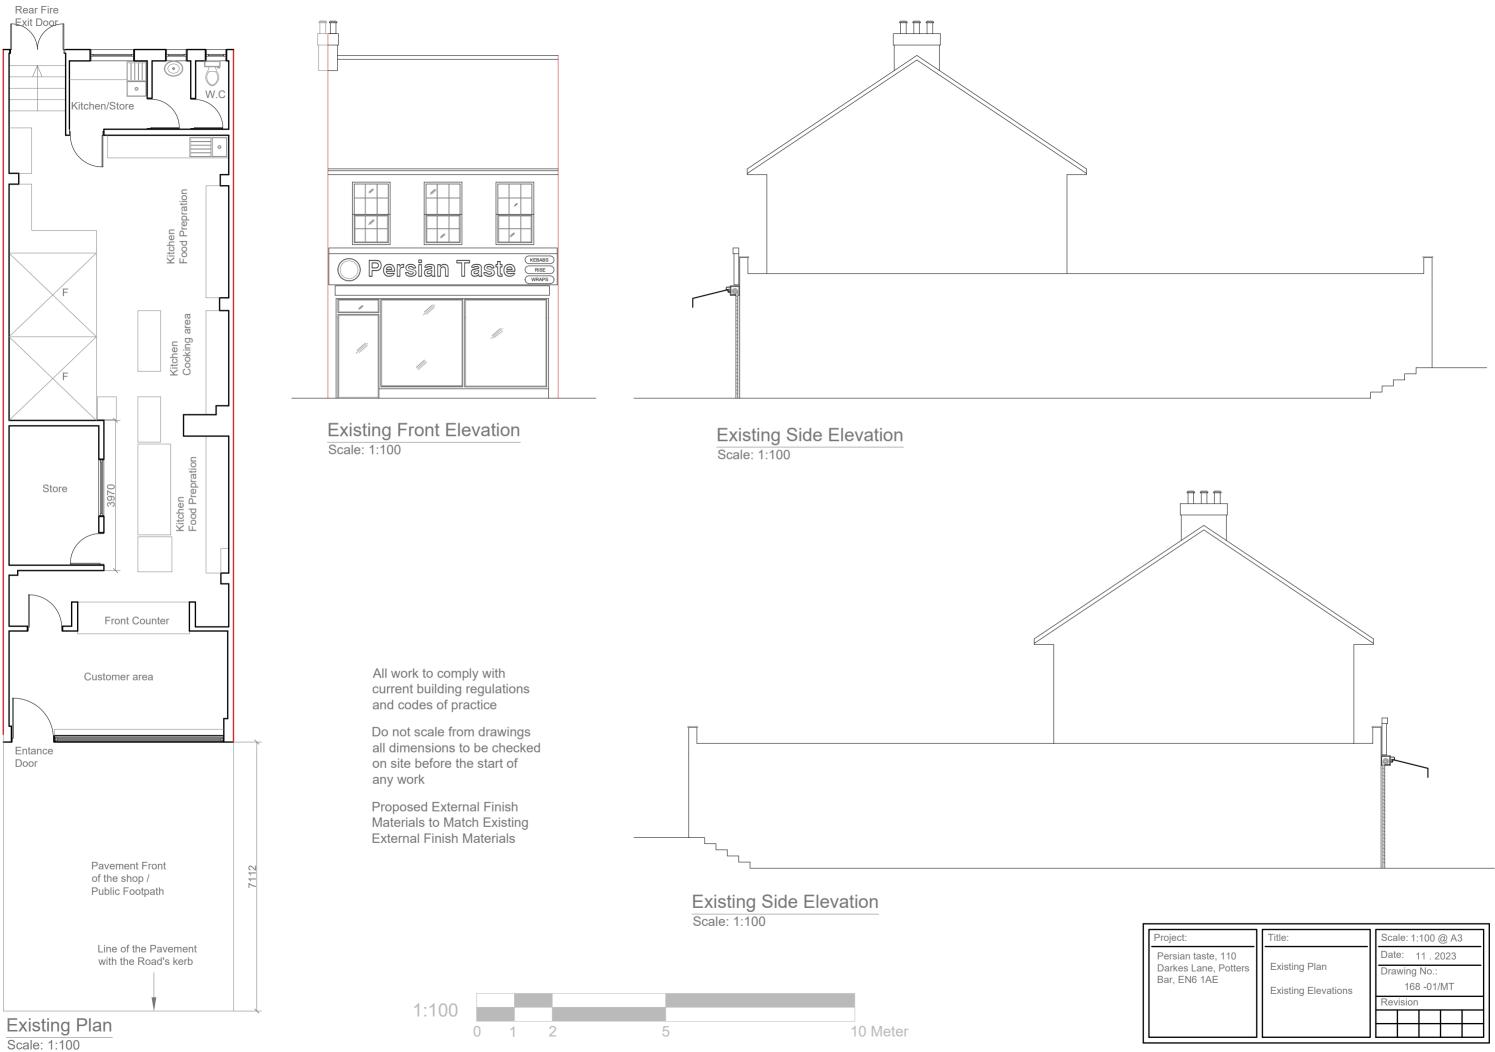

| Project:                                                   | Title:                               | Scale: 1:100 @ A3 |
|------------------------------------------------------------|--------------------------------------|-------------------|
| Persian taste, 110<br>Darkes Lane, Potters<br>Bar, EN6 1AE | Existing Plan<br>Existing Elevations | Date: 11.2023     |
|                                                            |                                      | Drawing No.:      |
|                                                            |                                      | 168 -01/MT        |
|                                                            |                                      | Revision          |
|                                                            |                                      |                   |
|                                                            |                                      |                   |