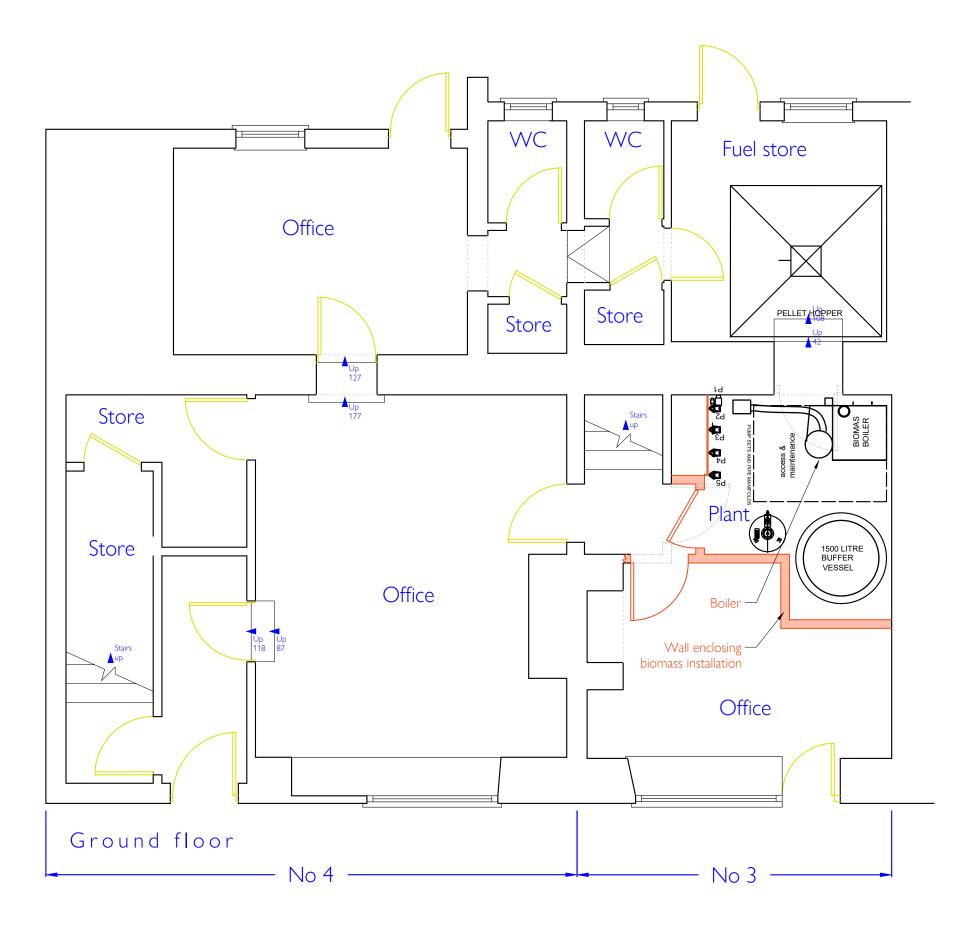

## SURVEYING Ltd

44 Chapel Road, Morley St Botolph, Wymondham NRI8 91F www.allisonsurveying.co.uk 07884 437 072

| Client                  |               |  |  |  |
|-------------------------|---------------|--|--|--|
| Mrs S Kent              |               |  |  |  |
| Project                 |               |  |  |  |
| Calthorpe Cotta<br>Acle | ages          |  |  |  |
| Project Number          |               |  |  |  |
| ASL136                  |               |  |  |  |
| Drawing Title           |               |  |  |  |
| Existing floorpla       | n             |  |  |  |
| Drawn<br>ia             | Scale<br>1:50 |  |  |  |