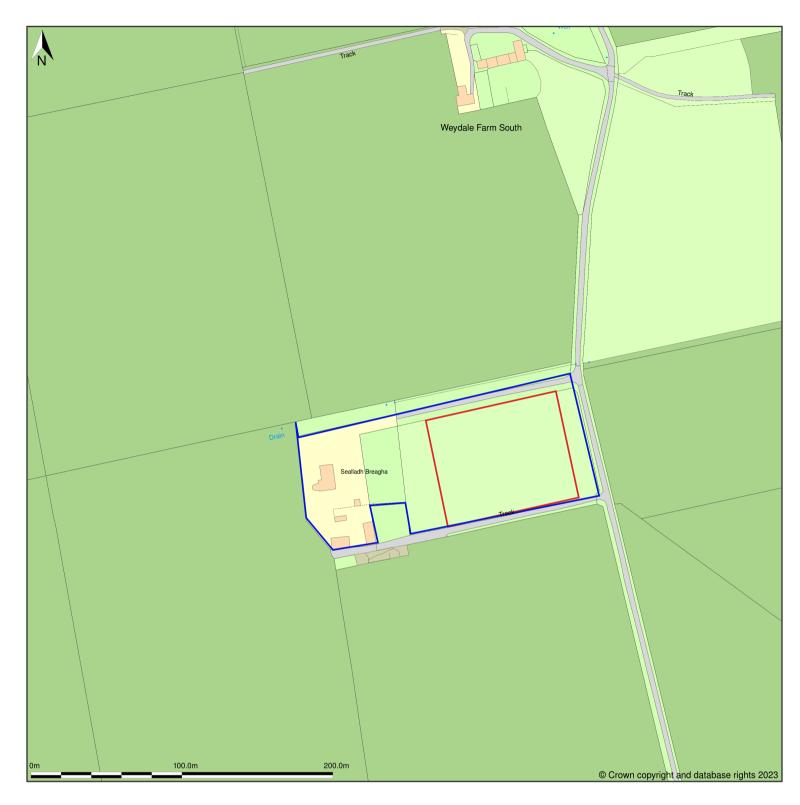

## Sealladh Breagha, Weydale Road, Weydale, Thurso, Highland, KW14 8YJ

Location Plan shows area bounded by: 314314.45, 963826.17 314814.45, 964326.17 (at a scale of 1:2500), OSGridRef: ND14566407. The representation of a road, track or path is no evidence of a right of way. The representation of features as lines is no evidence of a property boundary.