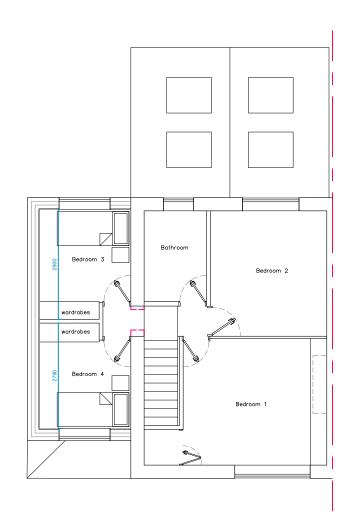

Existing First Floor Plan 1:100

Proposed First Floor Plan 1:100

GENERAL NOTES

STRUCTURAL ALTERATIONS SUBJECT TO STRUCTURAL ENGINEERS COMMENTS AND DESIGN, CALCULATIONS SHALL BE OBTAINED BY THE APPOINTED BUILDING CONTRACTOR AND SUBMITTED FOR APPROVAL BEFORE WORKS COMMENCE ON SIT ALL WORKS TO BE CARRIED OUT TO THE LATEST BUILDING REGULATIONS, BRITISH STANDARDS AND APPROVED CODES OF PRACTICE