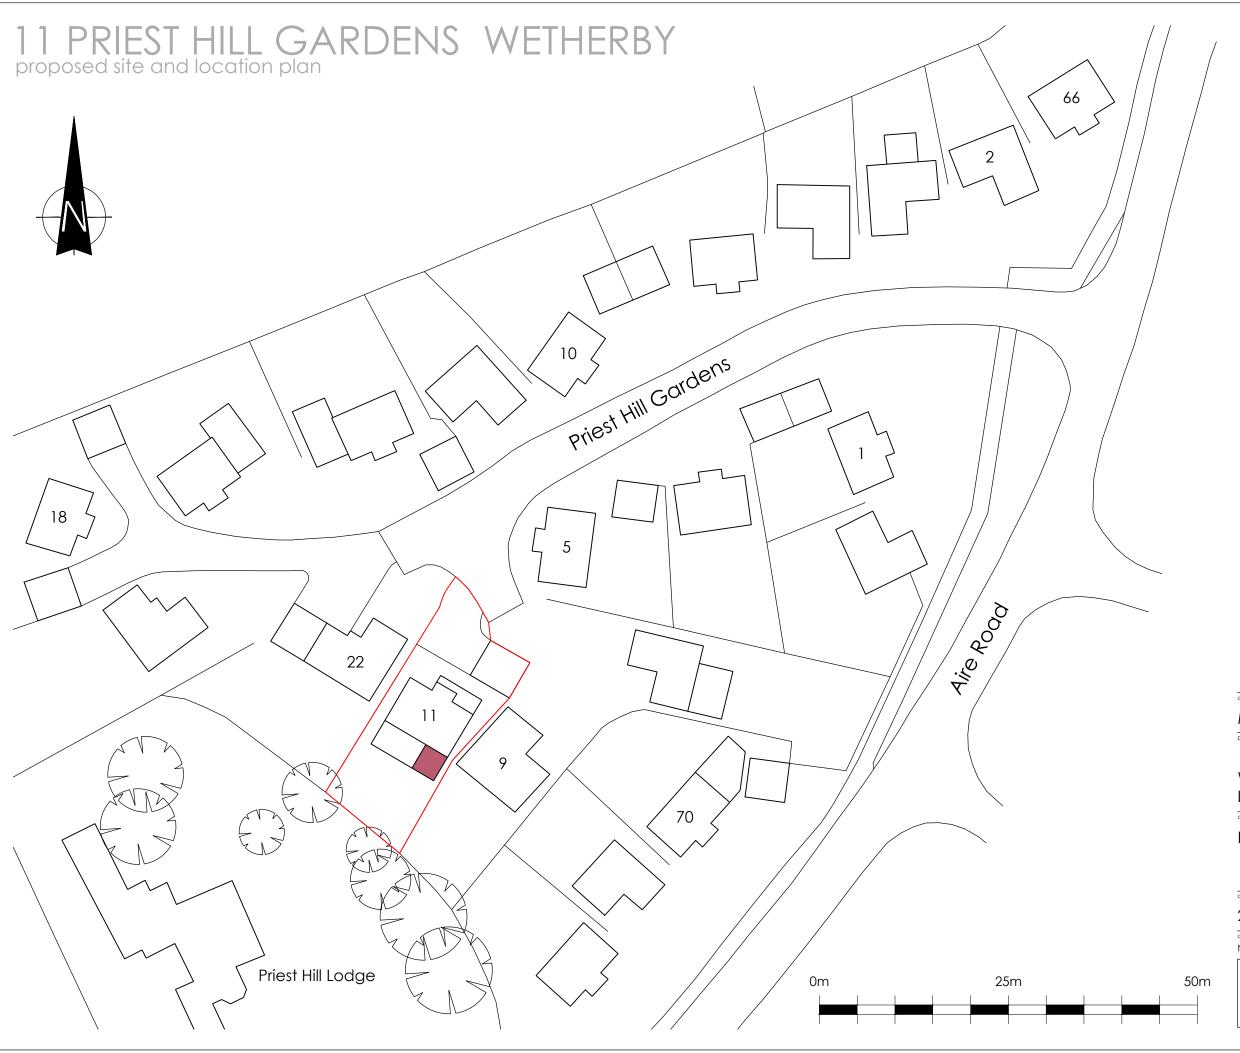

- Do not scale off drawing
  All dimensions to be checked on site
- Any discrepancy between drawn and specified information to be notified immediately
- 4. If in doubt ASK

Design & Planning Services

Mr & Mrs Fairhurst

11 Priest Hill Gardens Wetherby LS22 7UD

drawing title

Block Plan

| drg. no.      |          | scale      |
|---------------|----------|------------|
| a.g. 110.     |          | 1:500@A3   |
| 2318.04.01    |          |            |
| date          | drawn by | checked by |
| November 2023 | IJD      | DLM        |

The Well Garden, Branton Green, Great Ouseburn, North Yorks, YO26 9RT Tel: 01423 579105 Email: Mail@ACERarchitectural.co.uk

© COPYRIGHT ACER ARCHITECTURAL LIMITED