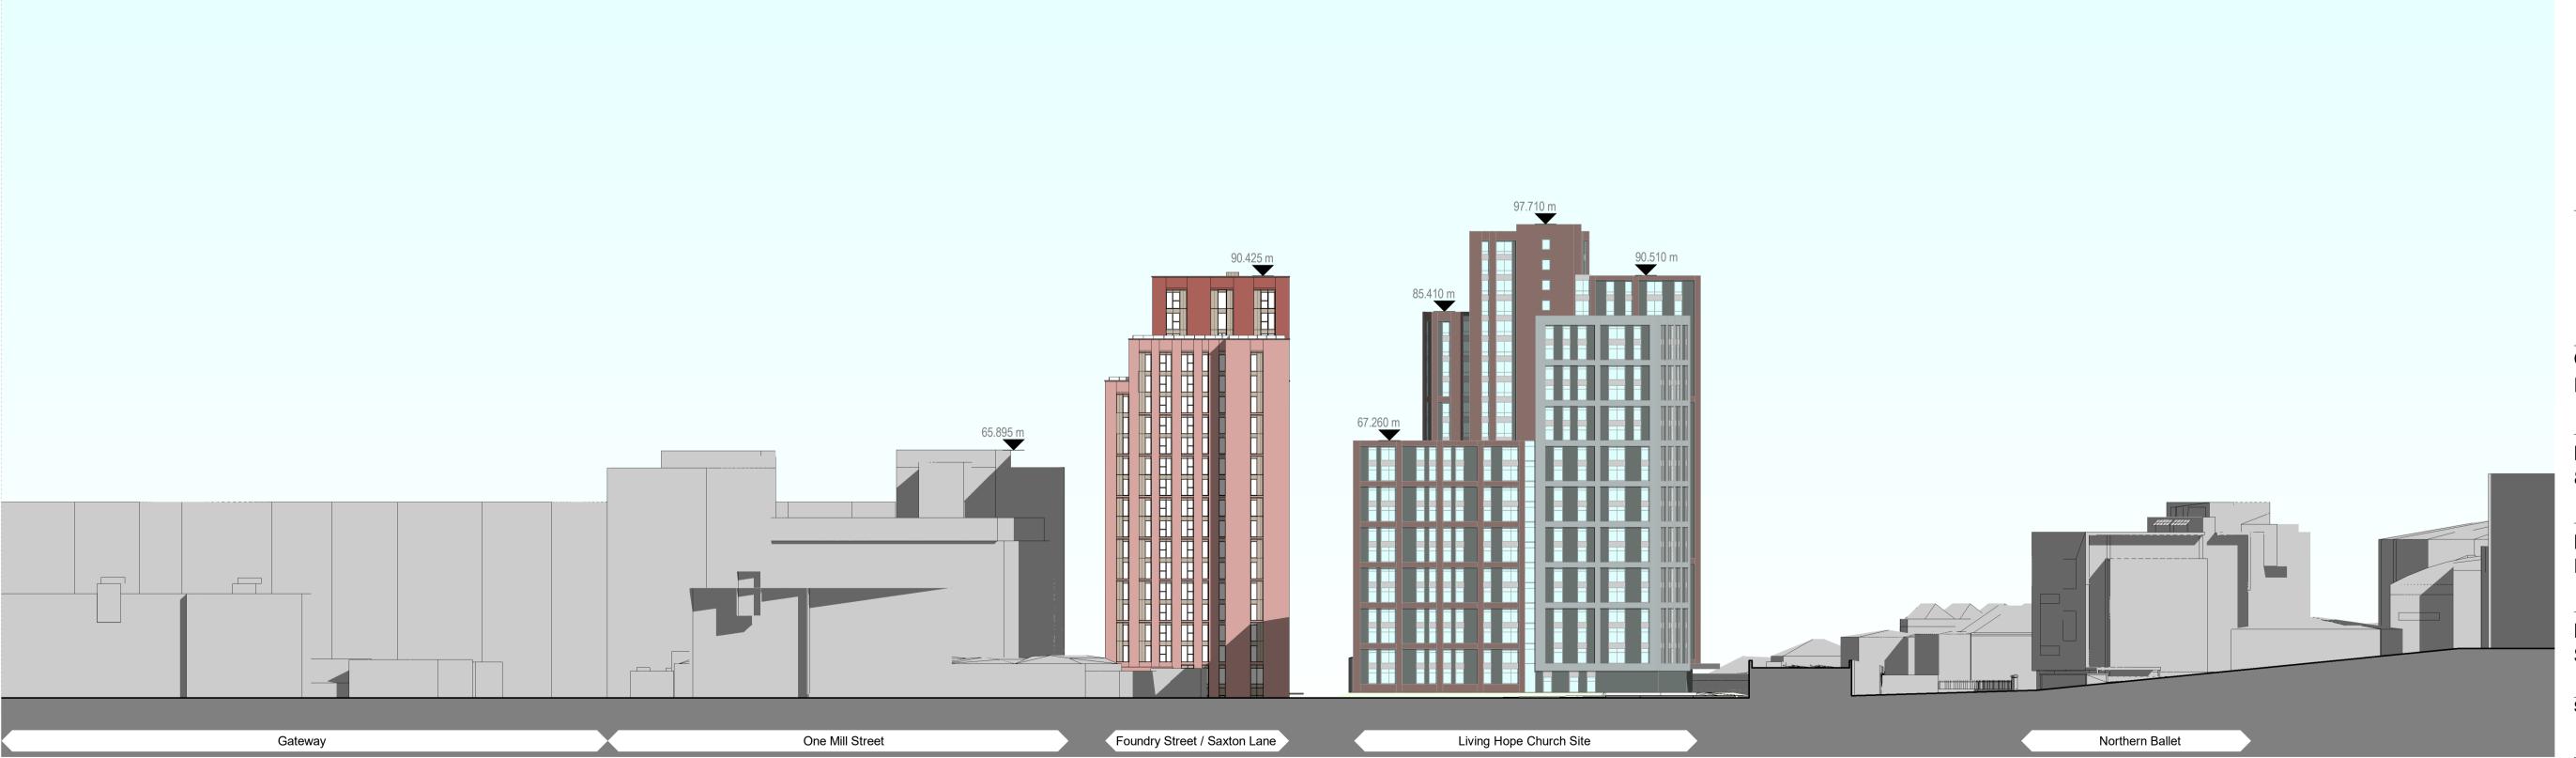

Elevation - West Context

**2** Elevation - East Context 1:500

**Drawing Original Size** 

Unless indicated, this drawing is for information only and should not be used for construction. Do not scale, use figured dimensions only. All dimensions to be checked on site. This drawing should be printed and read at the original size, as stated above. Cartwright Pickard Architects accepts no responsibility for errors that occur as a result of reviewing this drawing at any other size.

NOTE
Context building heights derived from OS massing and subject to some variation.

Massing of Living Hope Church Site Proposal referenced from (Planning Permission Ref 19/01010/FU)

**Drawing Revisions** 