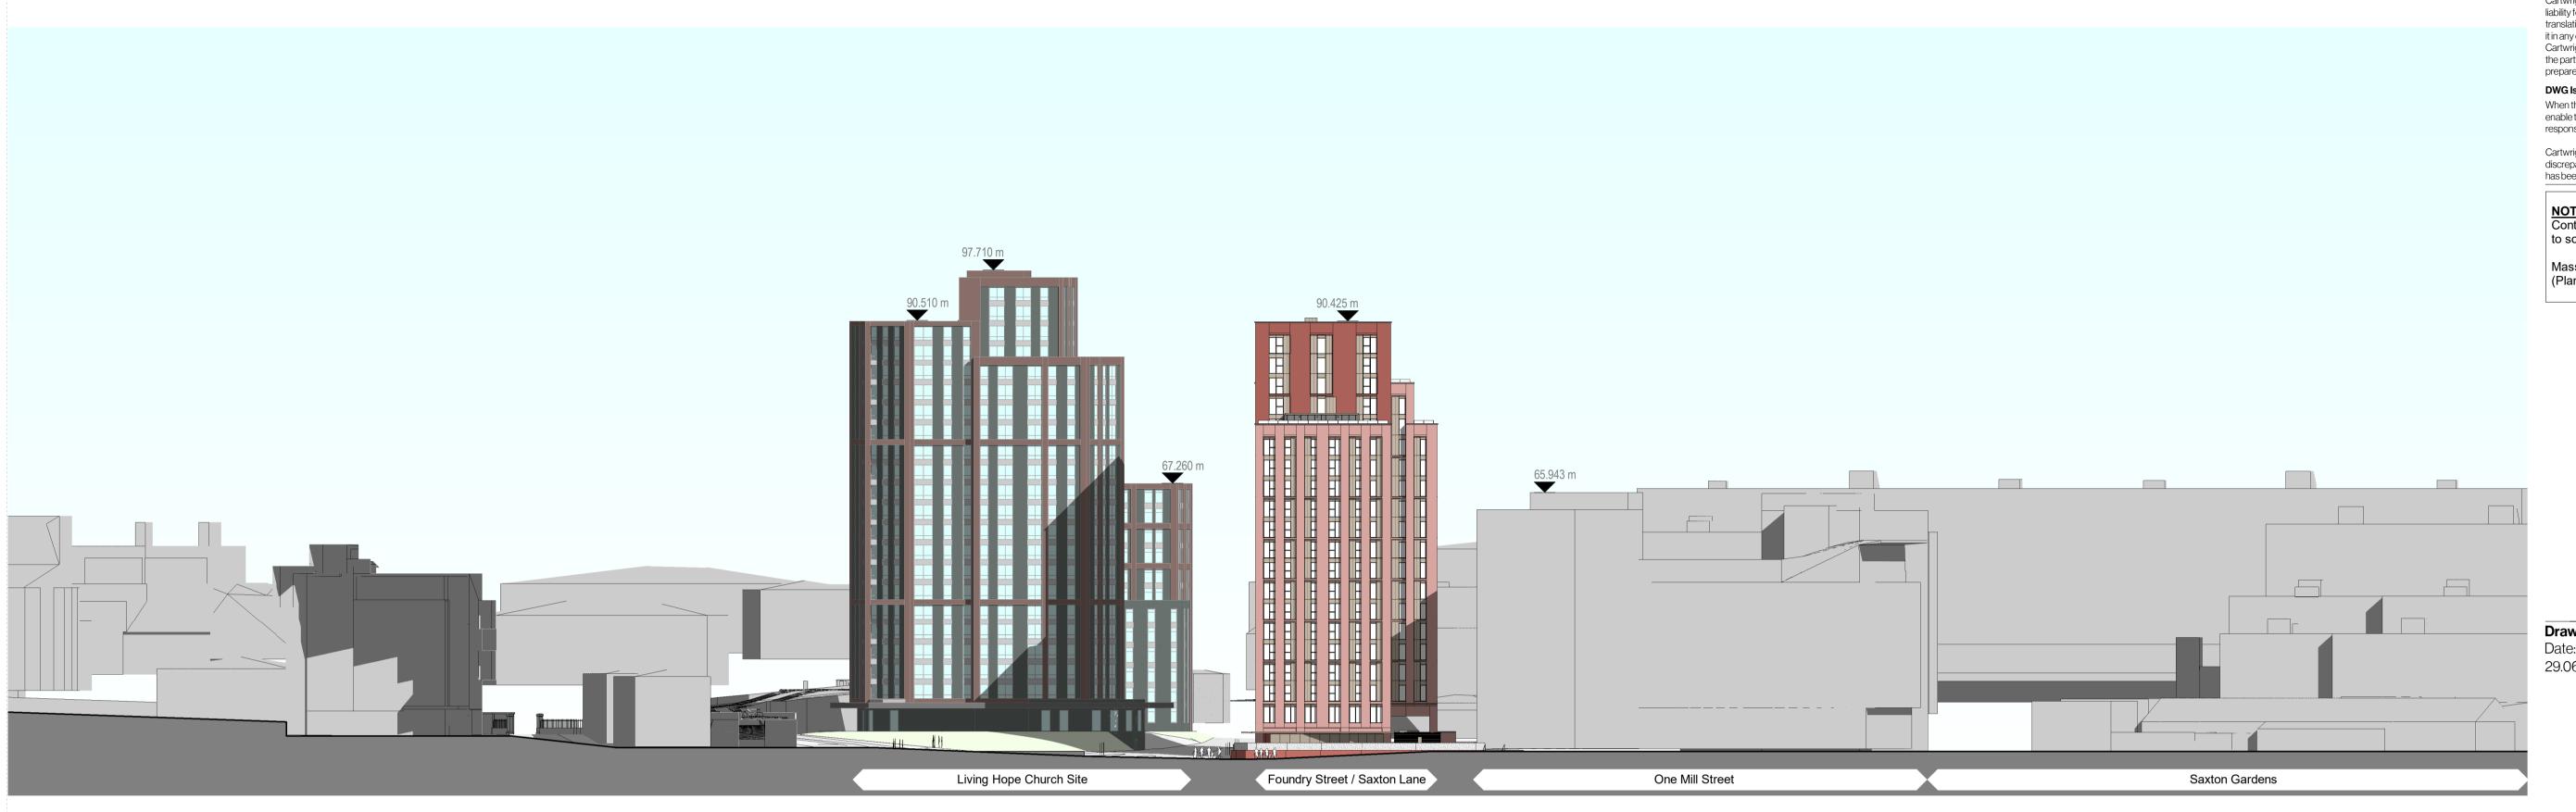

Elevation - West Context

**2** Elevation - East Context 1:500

**Drawing Original Size** 

Unless indicated, this drawing is for information only and should not be used for construction. Do not scale, use figured dimensions only. All dimensions to be checked on site. This drawing should be printed and read at the original size, as stated above. Cartwright Pickard Architects accepts no responsibility for errors that occur as a result of reviewing this drawing at any other size.

NOTE
Context building heights derived from OS massing and subject to some variation.

Massing of Living Hope Church Site Proposal referenced from (Planning Permission Ref 19/01010/FU)

**Drawing Revisions** 