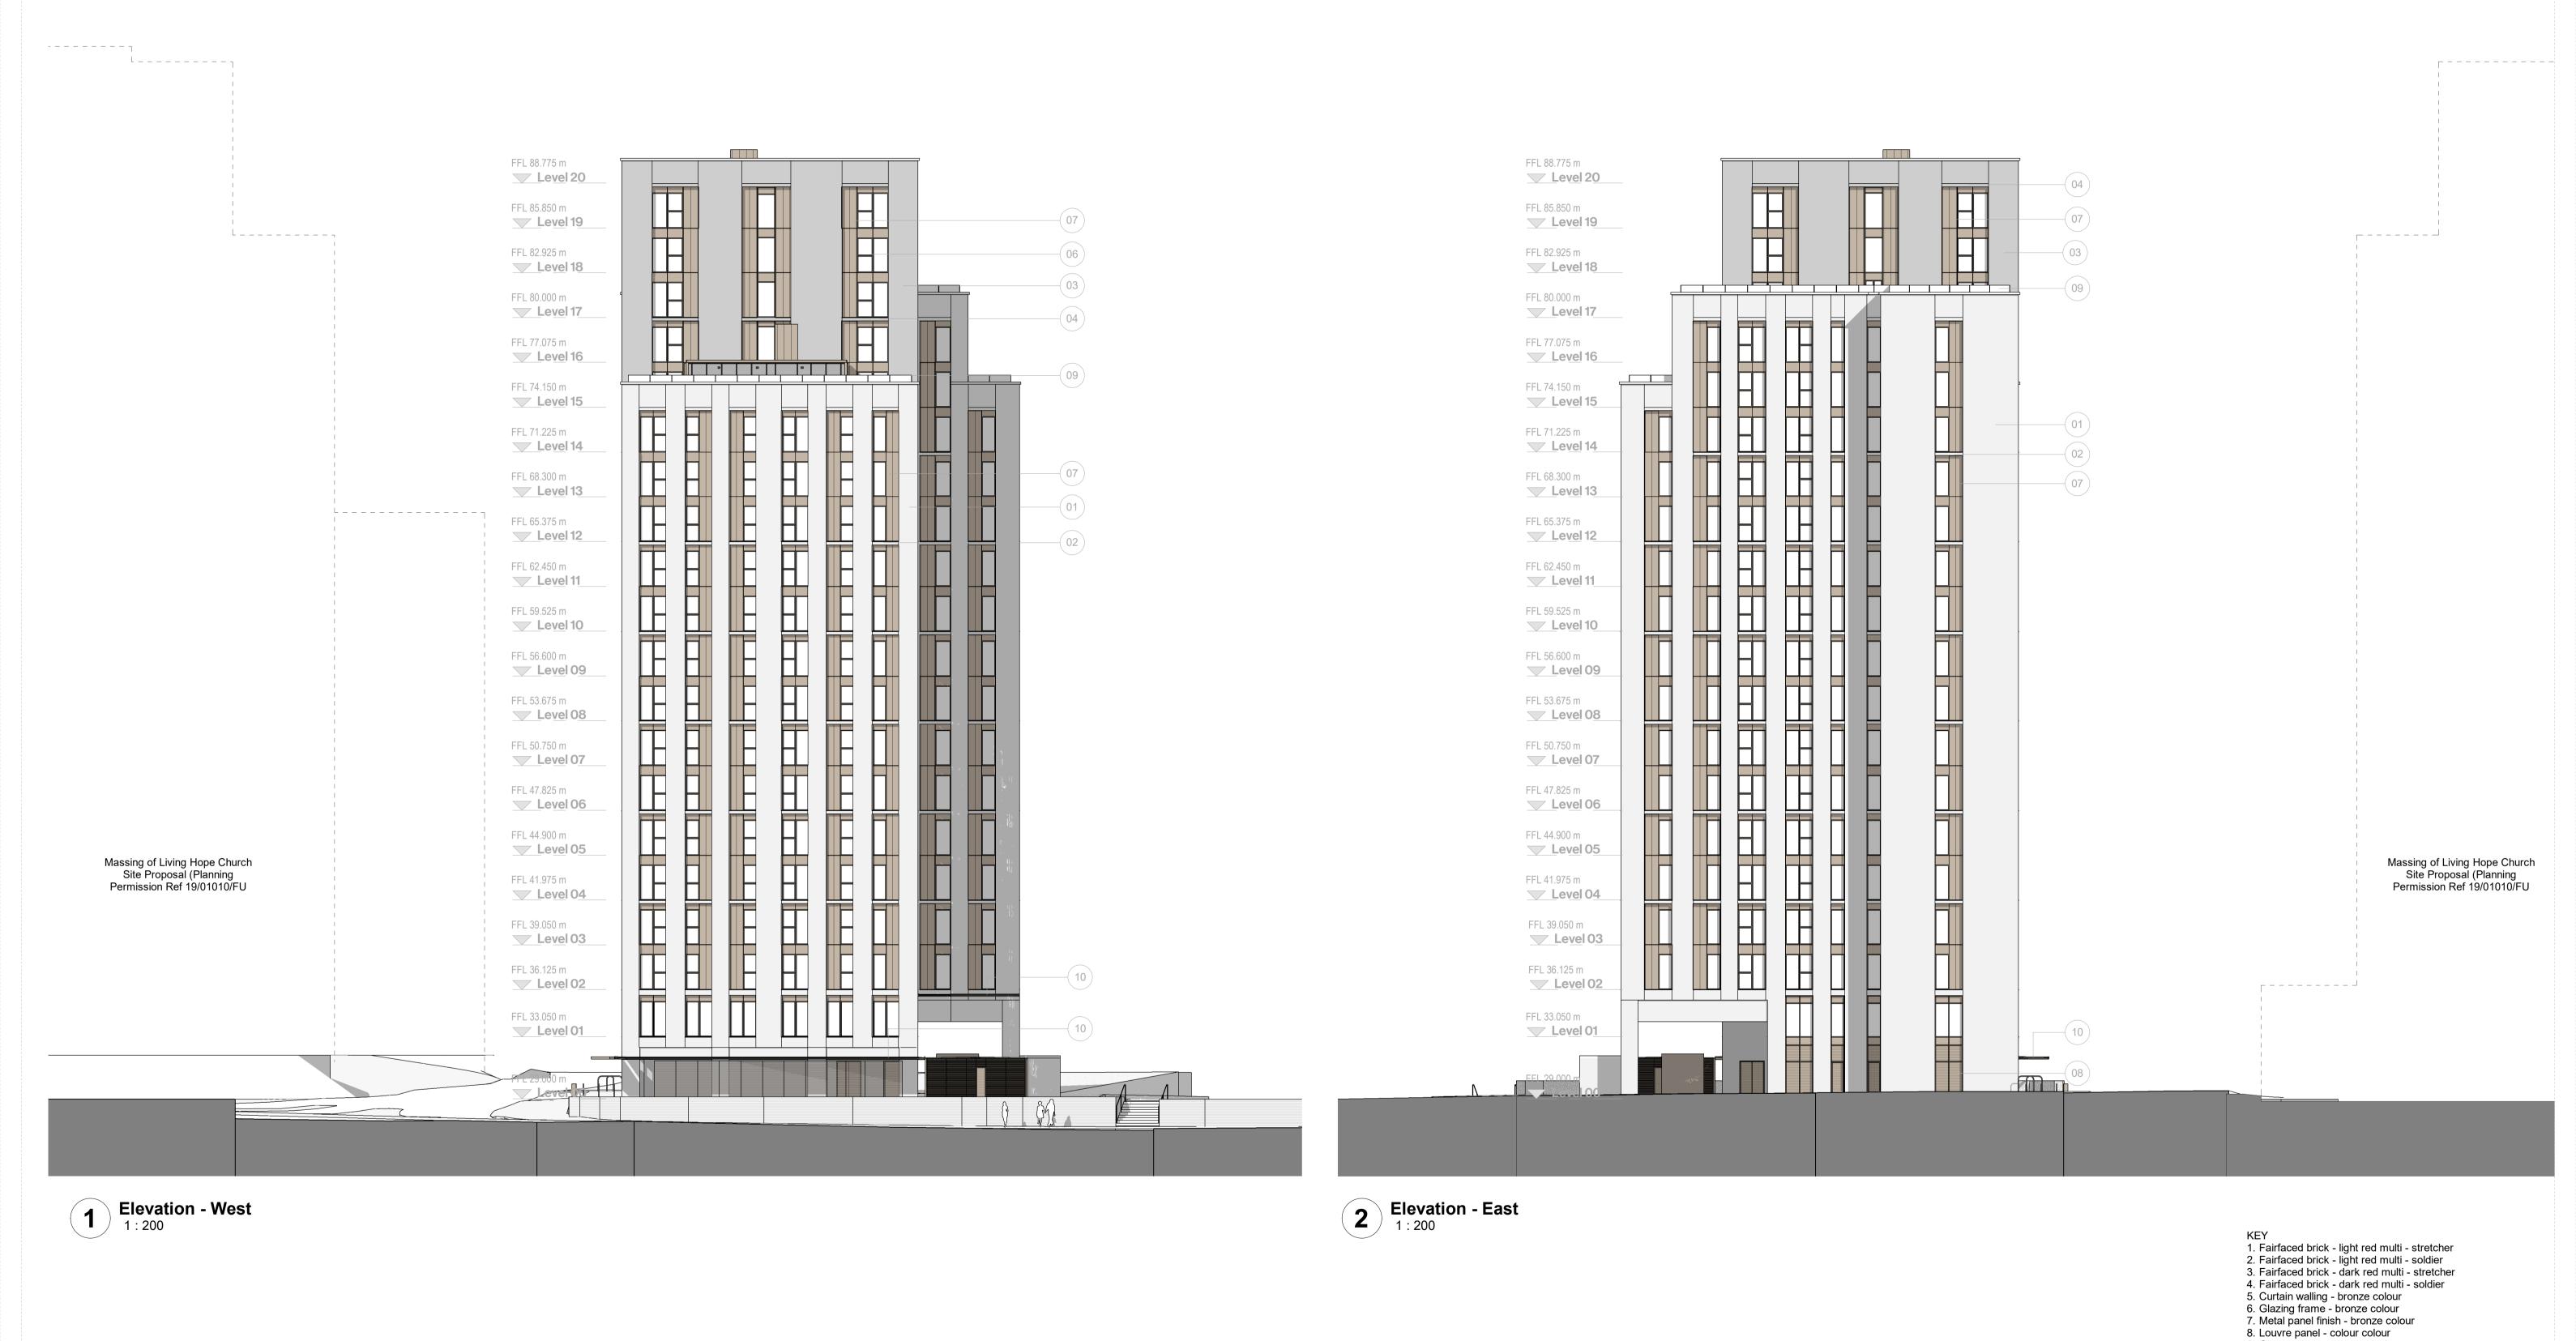

**Drawing Original Size** 

cartwrightpickard.com

© Cartwright Pickard Architects Ltd.

**Drawing Title** Elevations - East and West **Scale** 1:200 @ A1 **Drawing Created** Jun 2020 **Drawing Status** Revision **P1** For Planning Drawing No. 845-CPA-ZZ-ZZ-DR-A-0231

9. Glass screen to parapet edge 10. Wind mitigation canopy - metal grill