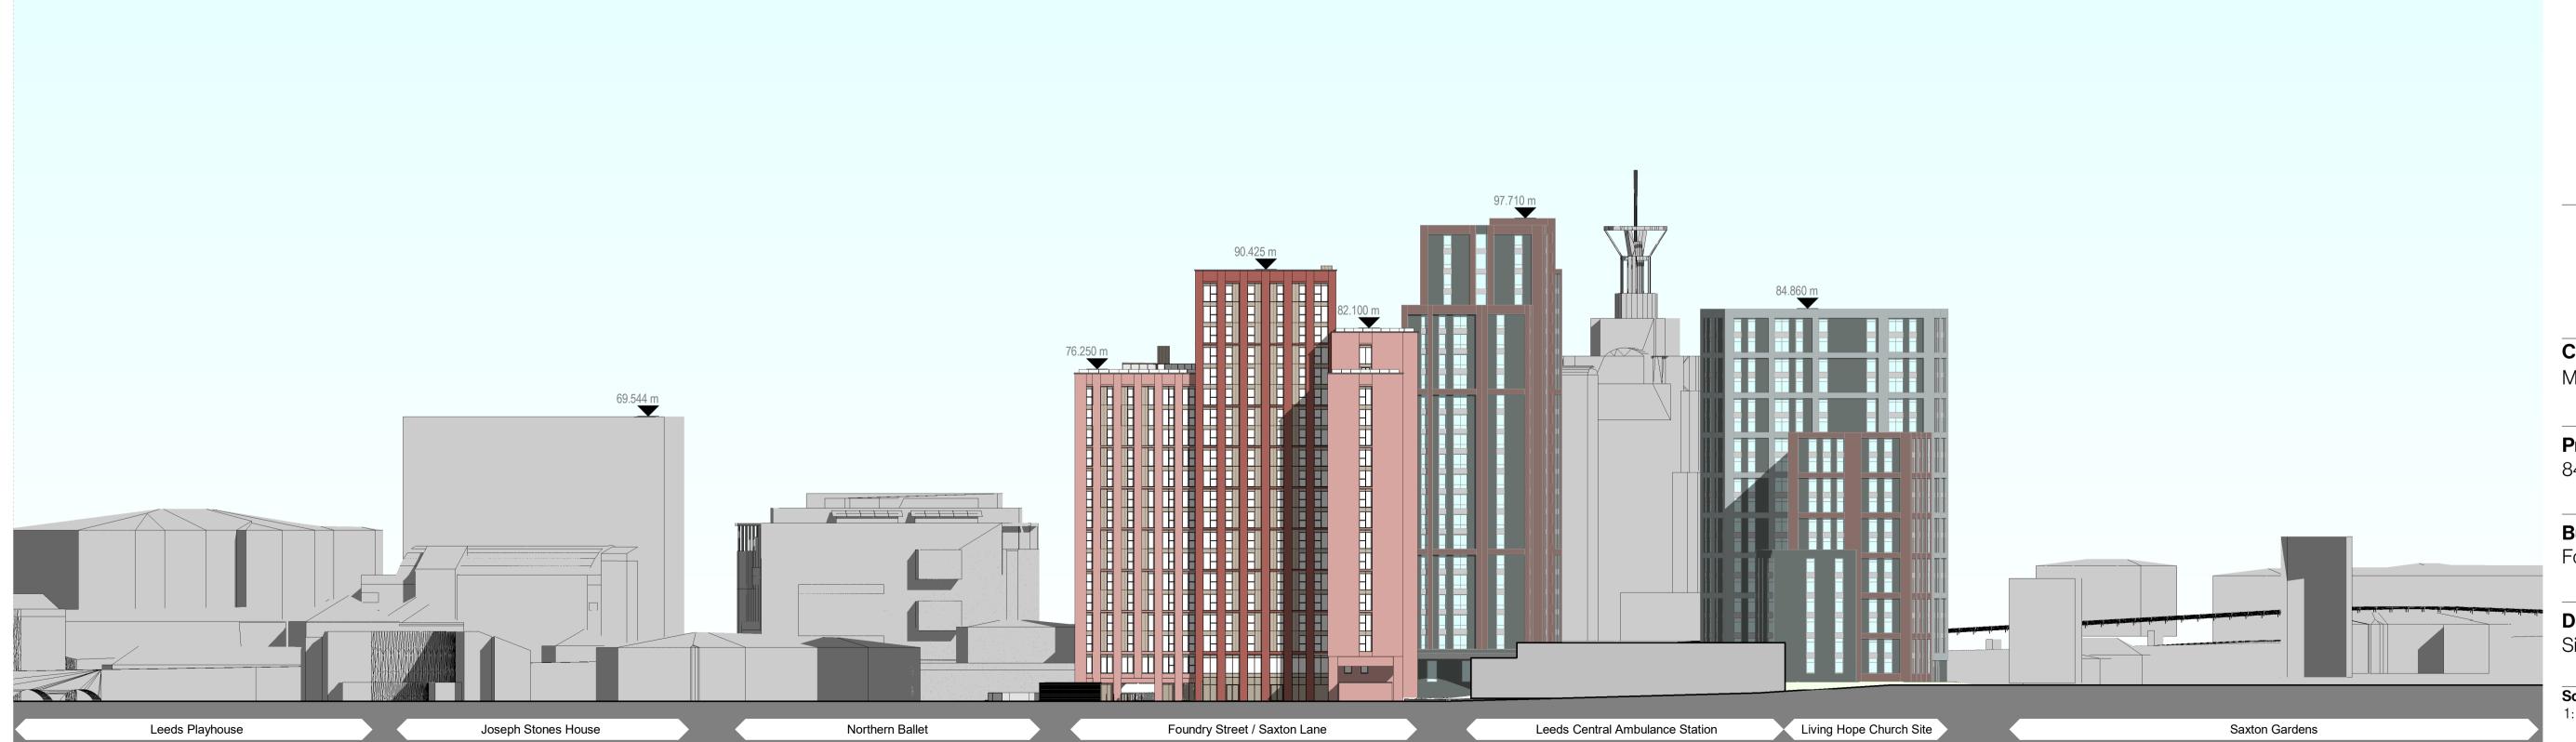

NOTE
Context building heights derived from OS massing and subject to some variation.

Massing of Living Hope Church Site Proposal referenced from (Planning Permission Ref 19/01010/FU)

**Drawing Revisions** 