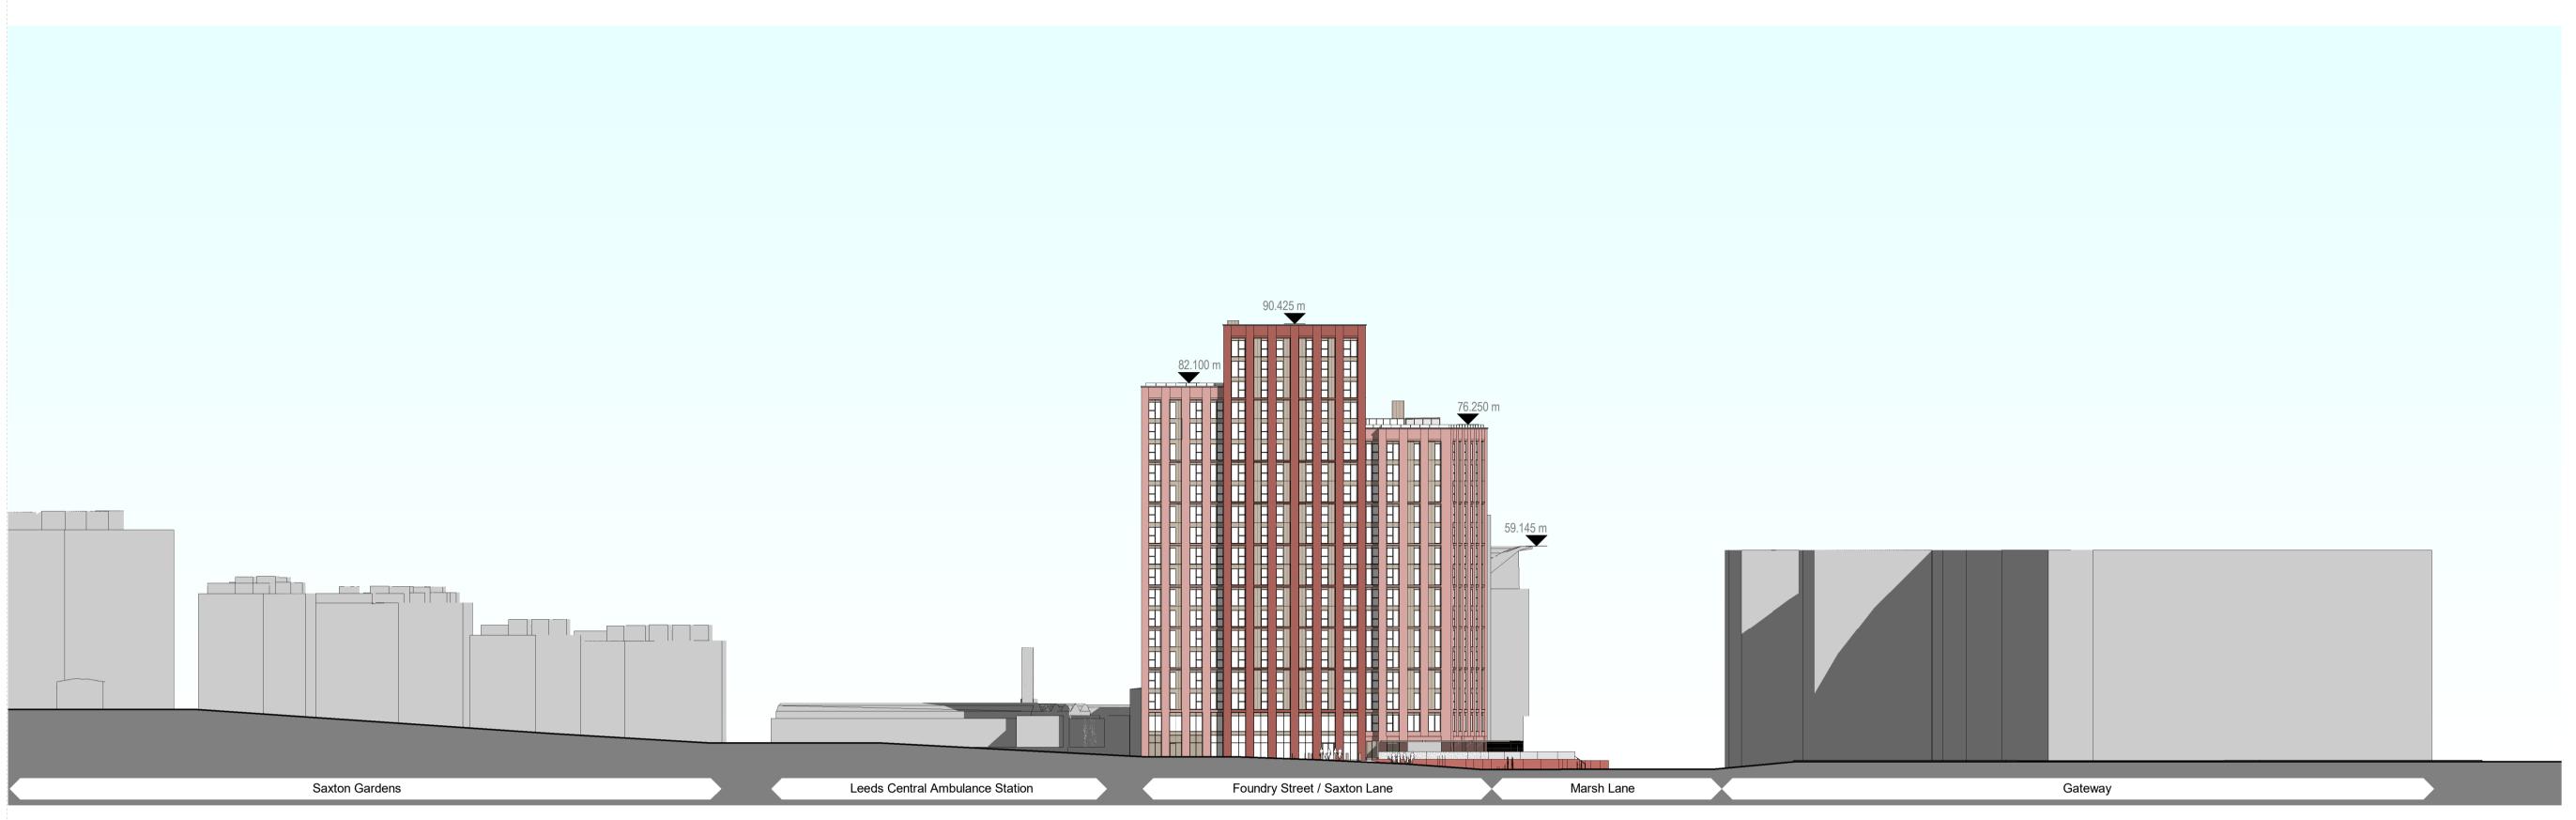

NOTE
Context building heights derived from OS massing and subject to some variation.

Massing of Living Hope Church Site Proposal referenced from (Planning Permission Ref 19/01010/FU)

**Drawing Revisions** 