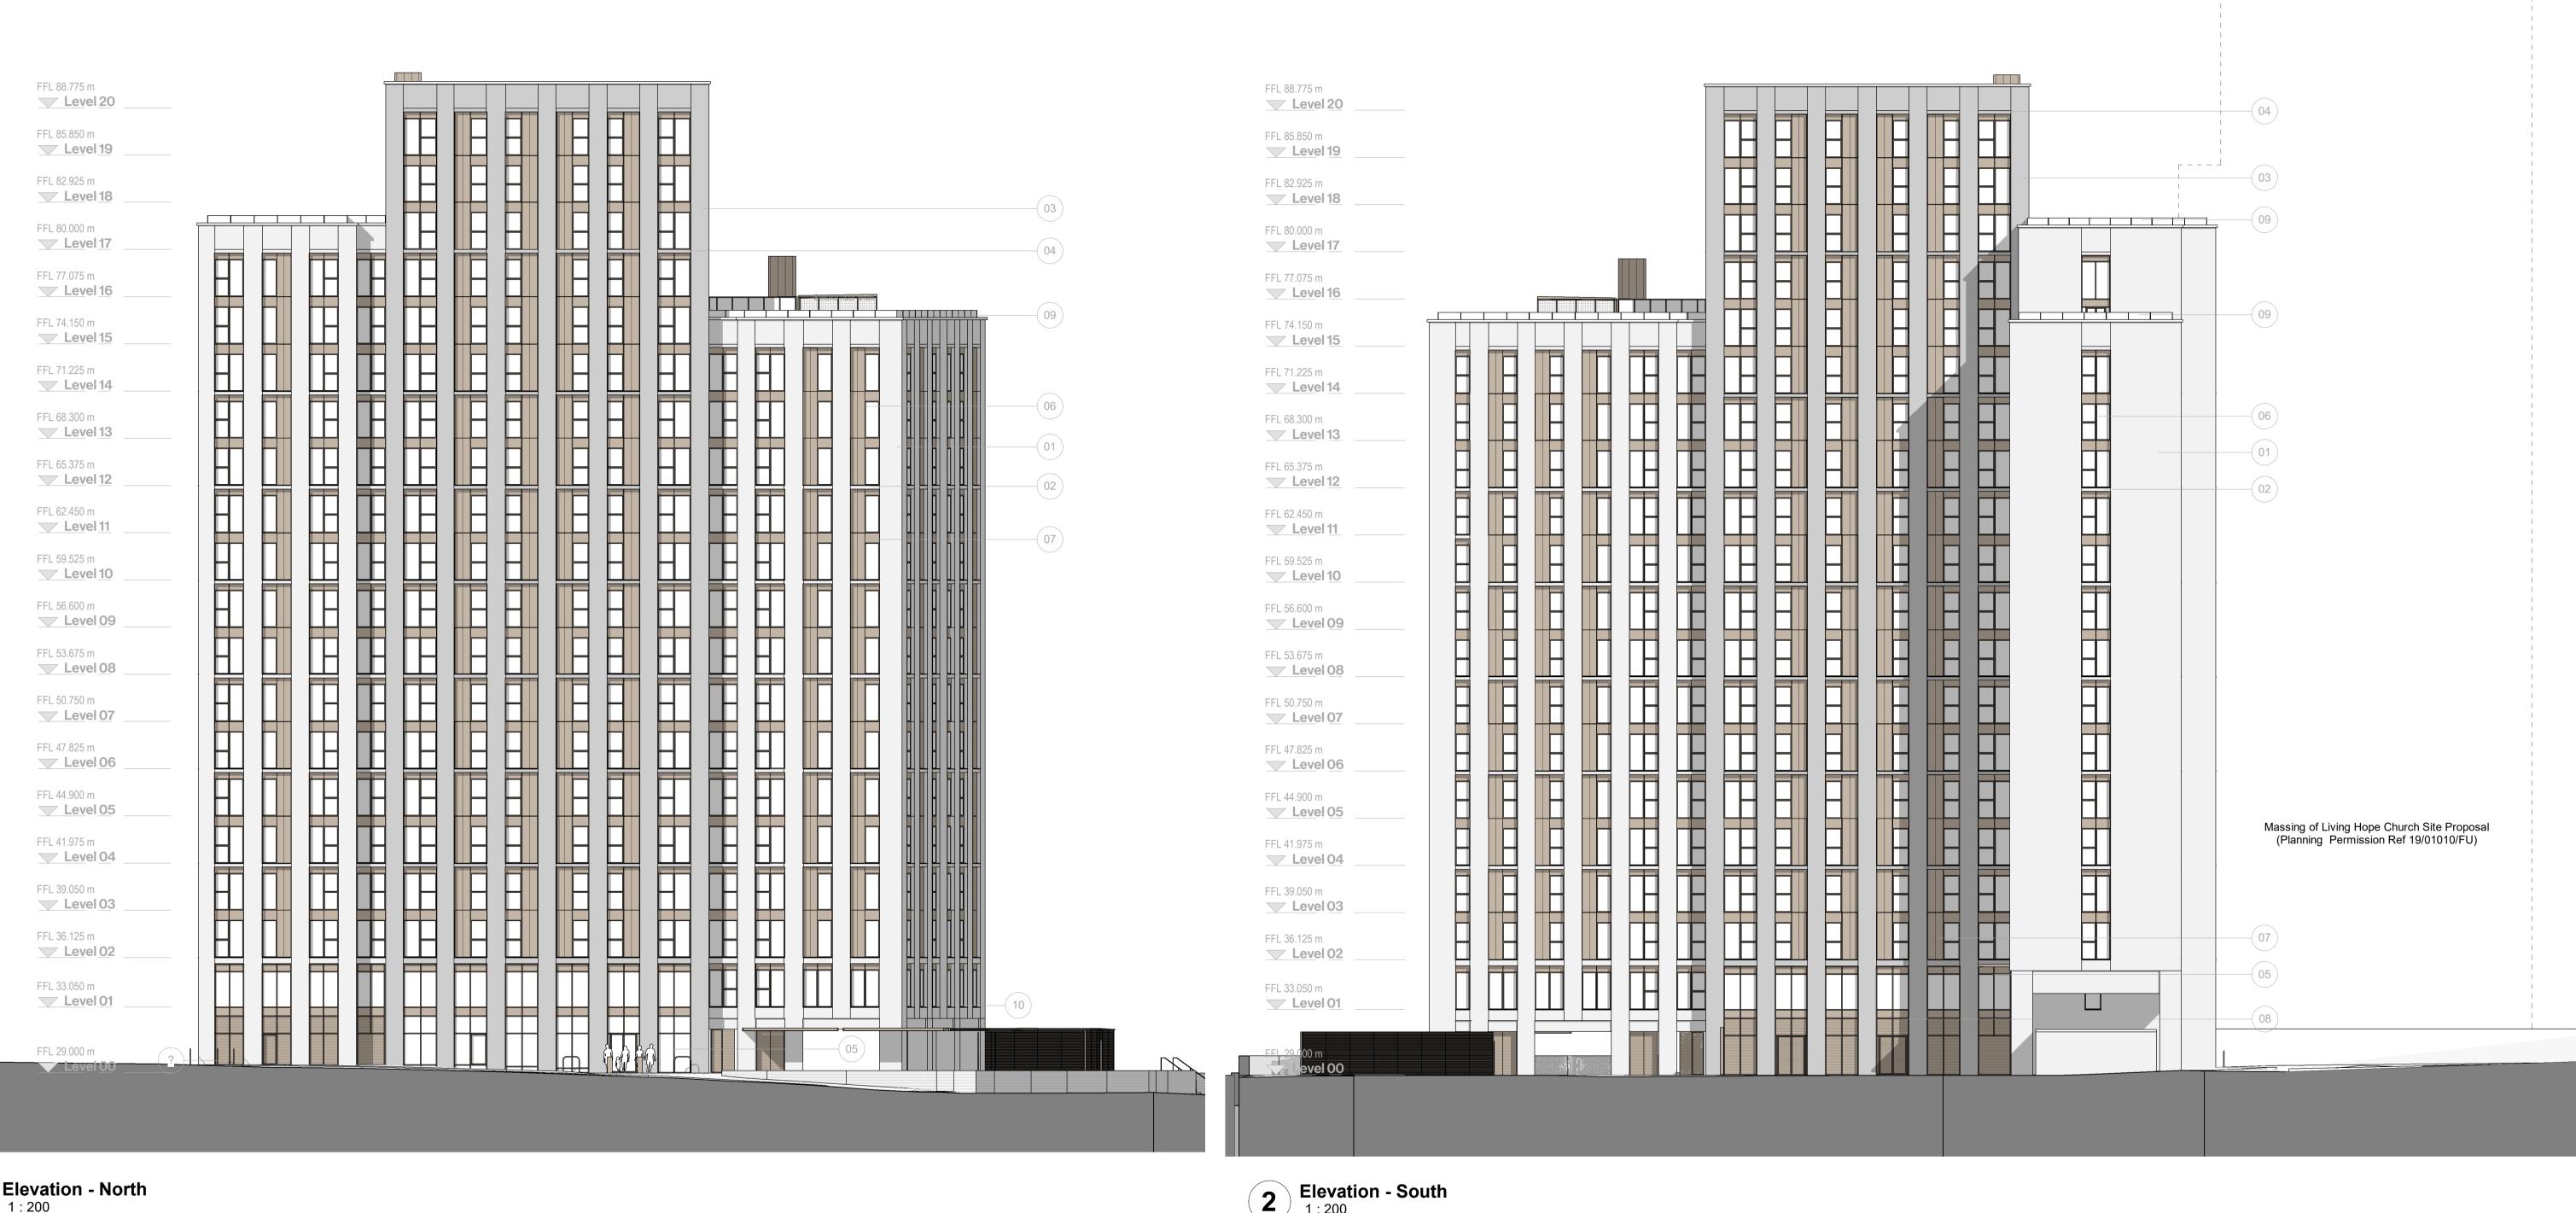

1 Elevation - North

**2** Elevation - South 1:200

1. Fairfaced brick - light red multi - stretcher 2. Fairfaced brick - light red multi - soldier Fairfaced brick - dark red multi - stretcher
 Fairfaced brick - dark red multi - soldier 5. Curtain walling - bronze colour
6. Glazing frame - bronze colour
7. Metal panel finish - bronze colour 8. Louvre panel - colour colour 9. Glass screen to parapet edge 10. Wind mitigation canopy - metal grill