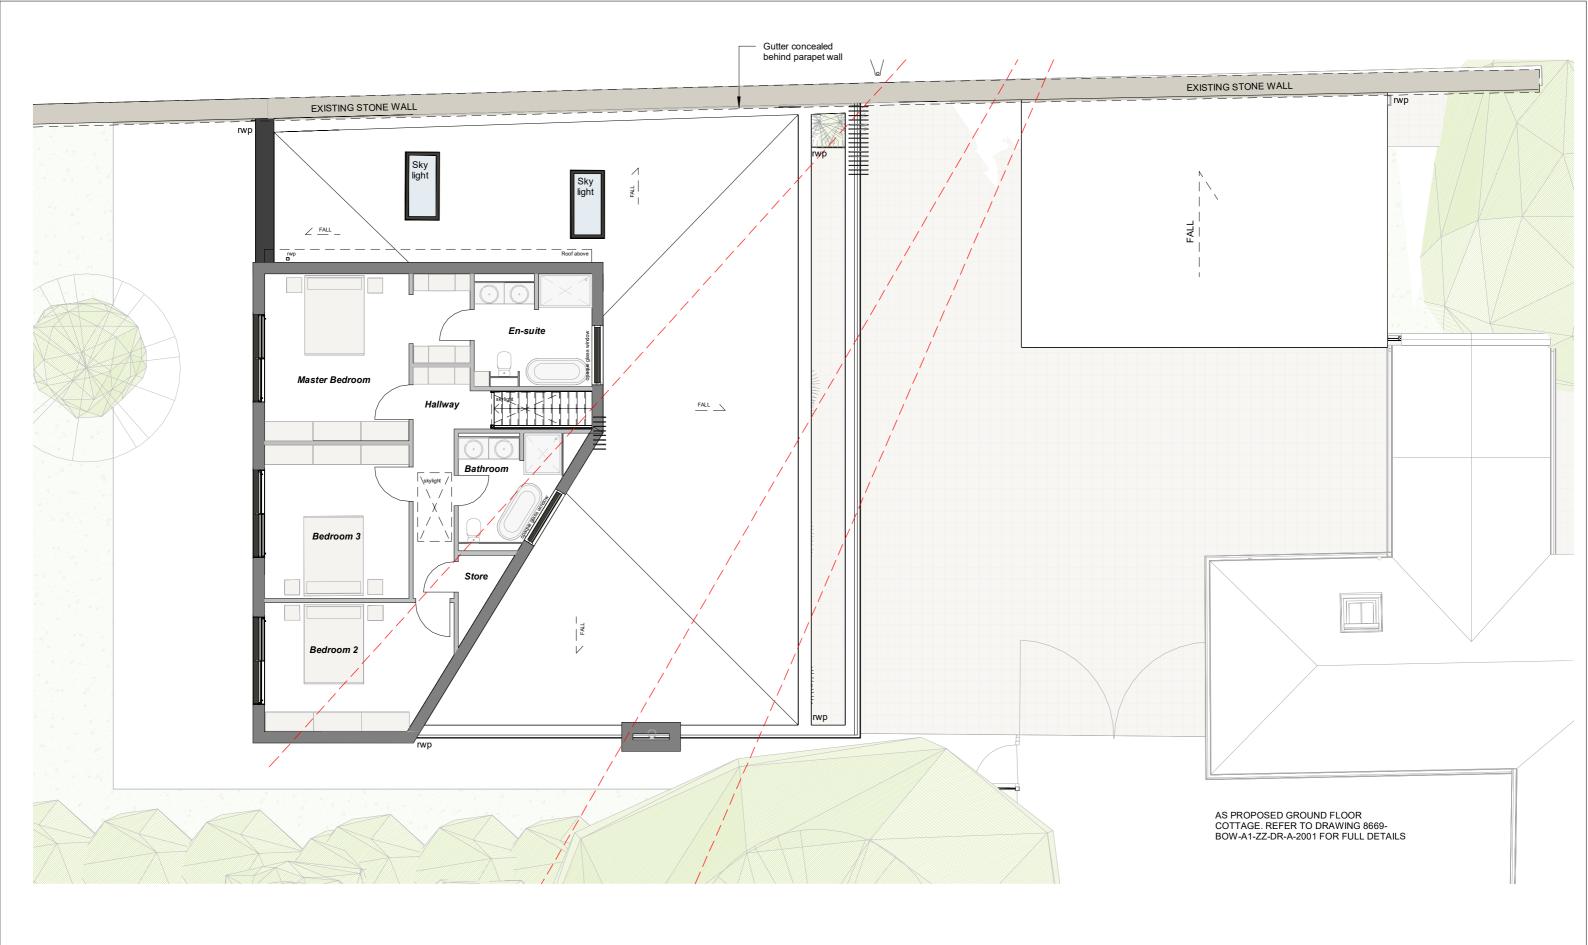

Do not scale from this drawing
This drawing is the copyright of Bowman Riley Architects Limited. ©

Checked by: CB Sheet Name: Proposed First Floor Plan

2 A3: 1:100 Purpose of issue: Preliminary Status:

The Cottage
Gledhow Lane, Leeds, LS8 1NQ