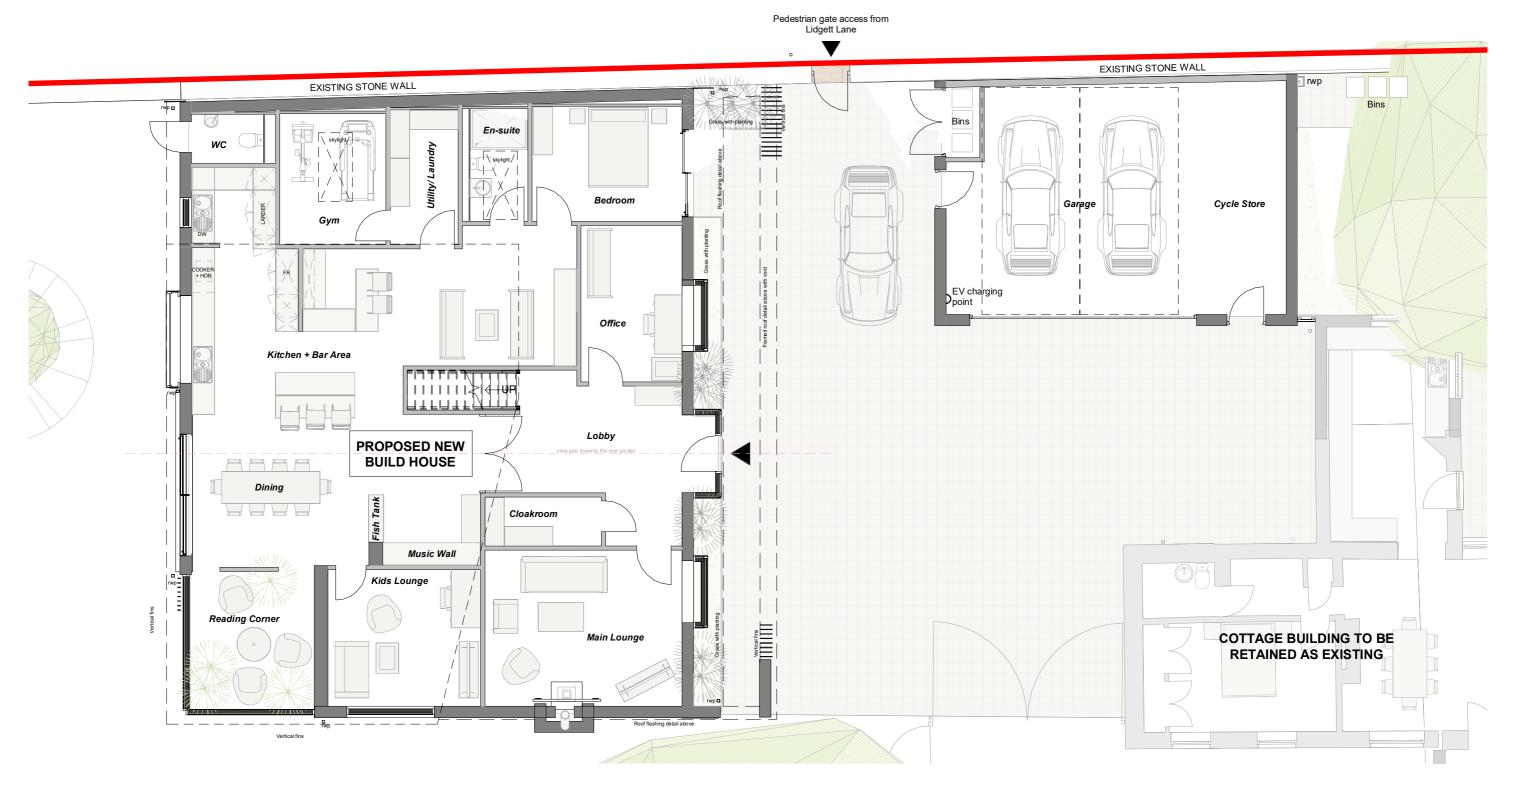

## Proposed Ground Floor Plan

1:100

|    | Revision                                    | Date     | By | CI |
|----|---------------------------------------------|----------|----|----|
| C1 | 1.5 storey option proposal                  | 21/09/23 | AS | C  |
| C2 | Design revised                              | 13/10/23 | AS |    |
| C3 | Design revised                              | 24/10/23 | AS |    |
| C4 | Design revised                              | 30/10/23 | AS |    |
| C5 | Design revised to reflect cleint's comments | 02/11/23 | AS |    |

|   | Date: 28/06/2023                                                                                                                                                                                                                                           | Checked by: CB                |       | Sheet Name: Proposed Ground Floor Pl |    |  |
|---|------------------------------------------------------------------------------------------------------------------------------------------------------------------------------------------------------------------------------------------------------------|-------------------------------|-------|--------------------------------------|----|--|
|   | Drawn by: AS                                                                                                                                                                                                                                               | Scale @ A3:                   | 1:100 | Purpose of issue: Preliminary        | St |  |
|   | All dimensions to be verified on site, and the Architect informed of any discrepancy. All drawings and specifications should be read in conjunction with the Health and Safety Plan; all conflicts should be reported to the appointed Principal Designer. |                               |       | The Cottage                          |    |  |
| k | Do not scale from this drawing<br>This drawing is the copyright of Box                                                                                                                                                                                     | wman Riley Architects Limited | I.©   | Gledhow Lane, Leeds, LS8 1           |    |  |

Sheet Name: Proposed Ground Floor Plan

Purpose of issue: Preliminary Status: The Cottage

- Drawing No: 8669-BOW-A1-00-DR-A-2101

Project No: 8669

Revision: C5

P:\architectural\Residential\8669 - The Cottage, Gledhow\8669 - 07 Revit\8669-BOW-A1-ZZ-DR-A-M3 - GA Plan 2023 - 1\_5 storey - Option B.rvt