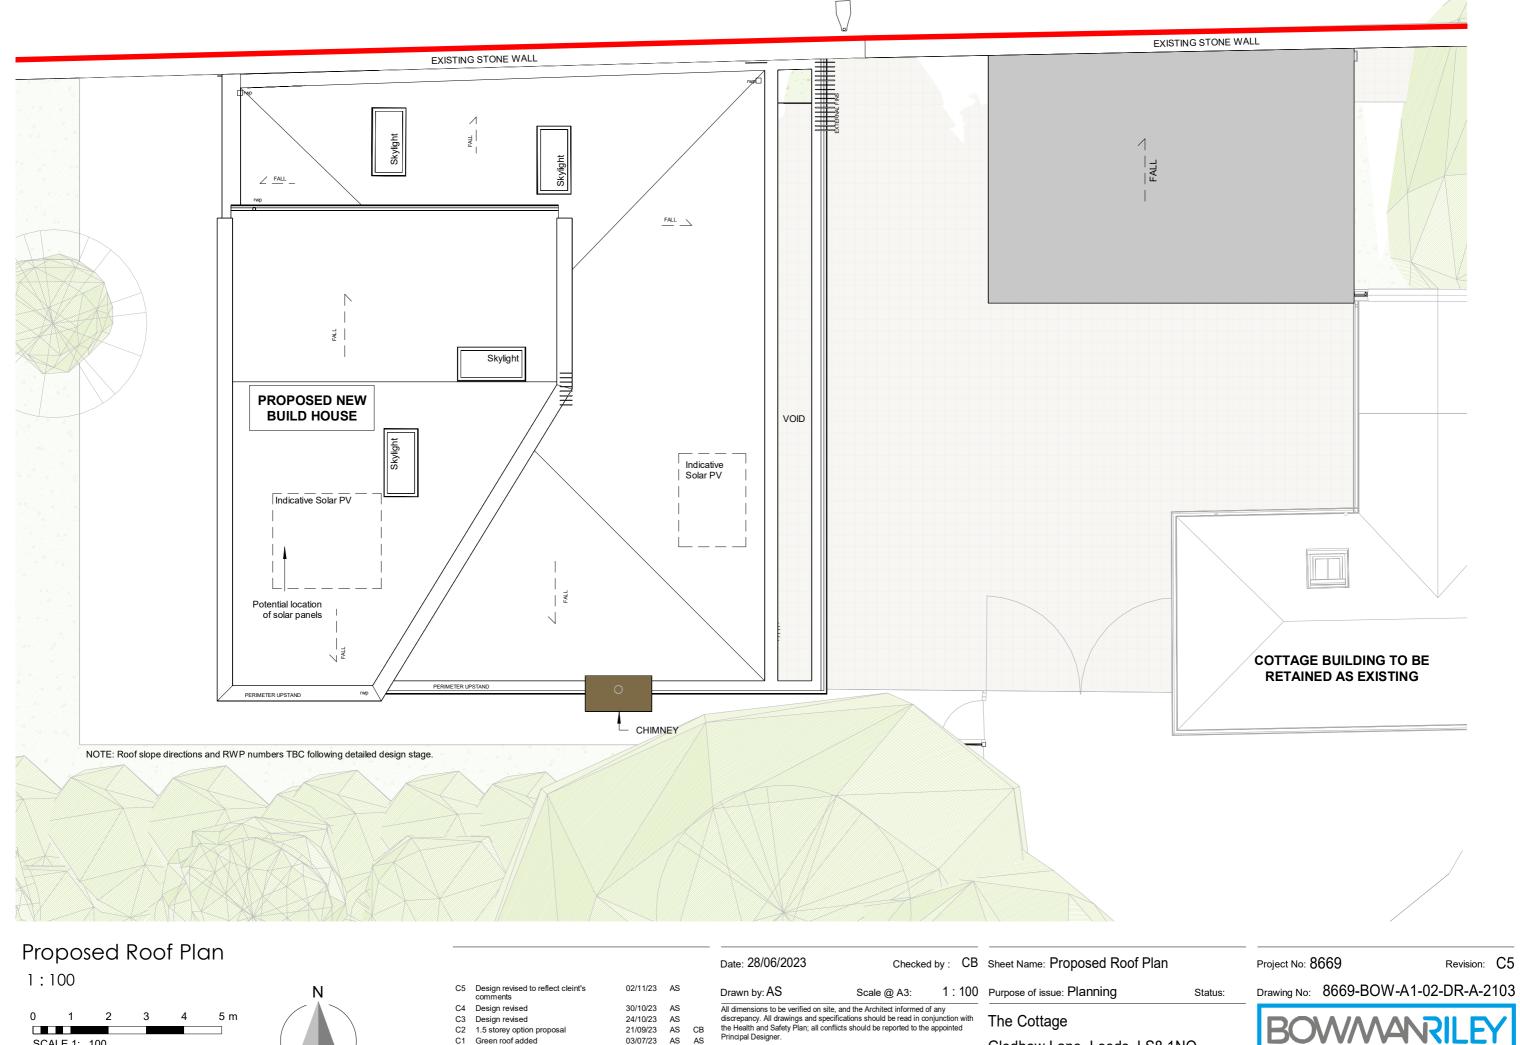

|                |         | Date: 28/06/2023                                                                                                                                                                                                                                                    | Checke      | d by: CB                     | Sheet Name: Proposed Roof Plan |     |
|----------------|---------|---------------------------------------------------------------------------------------------------------------------------------------------------------------------------------------------------------------------------------------------------------------------|-------------|------------------------------|--------------------------------|-----|
| A              | 6       | Drawn by: AS                                                                                                                                                                                                                                                        | Scale @ A3: | 1 : 100                      | Purpose of issue: Planning     | Sta |
| AS<br>AS<br>AS | S<br>CB | All dimensions to be verified on site, and the Architect informed of any<br>discrepancy. All drawings and specifications should be read in conjunction with<br>the Health and Safety Plan; all conflicts should be reported to the appointed<br>Principal Designer. |             | The Cottage                  |                                |     |
| By Chk         |         | Do not scale from this drawing This drawing around the comparison of the comparison of the comparison of Bowman Riley Architects Limited. $\textcircled{C}$                                                                                                         |             | Gledhow Lane, Leeds, LS8 1NQ |                                |     |