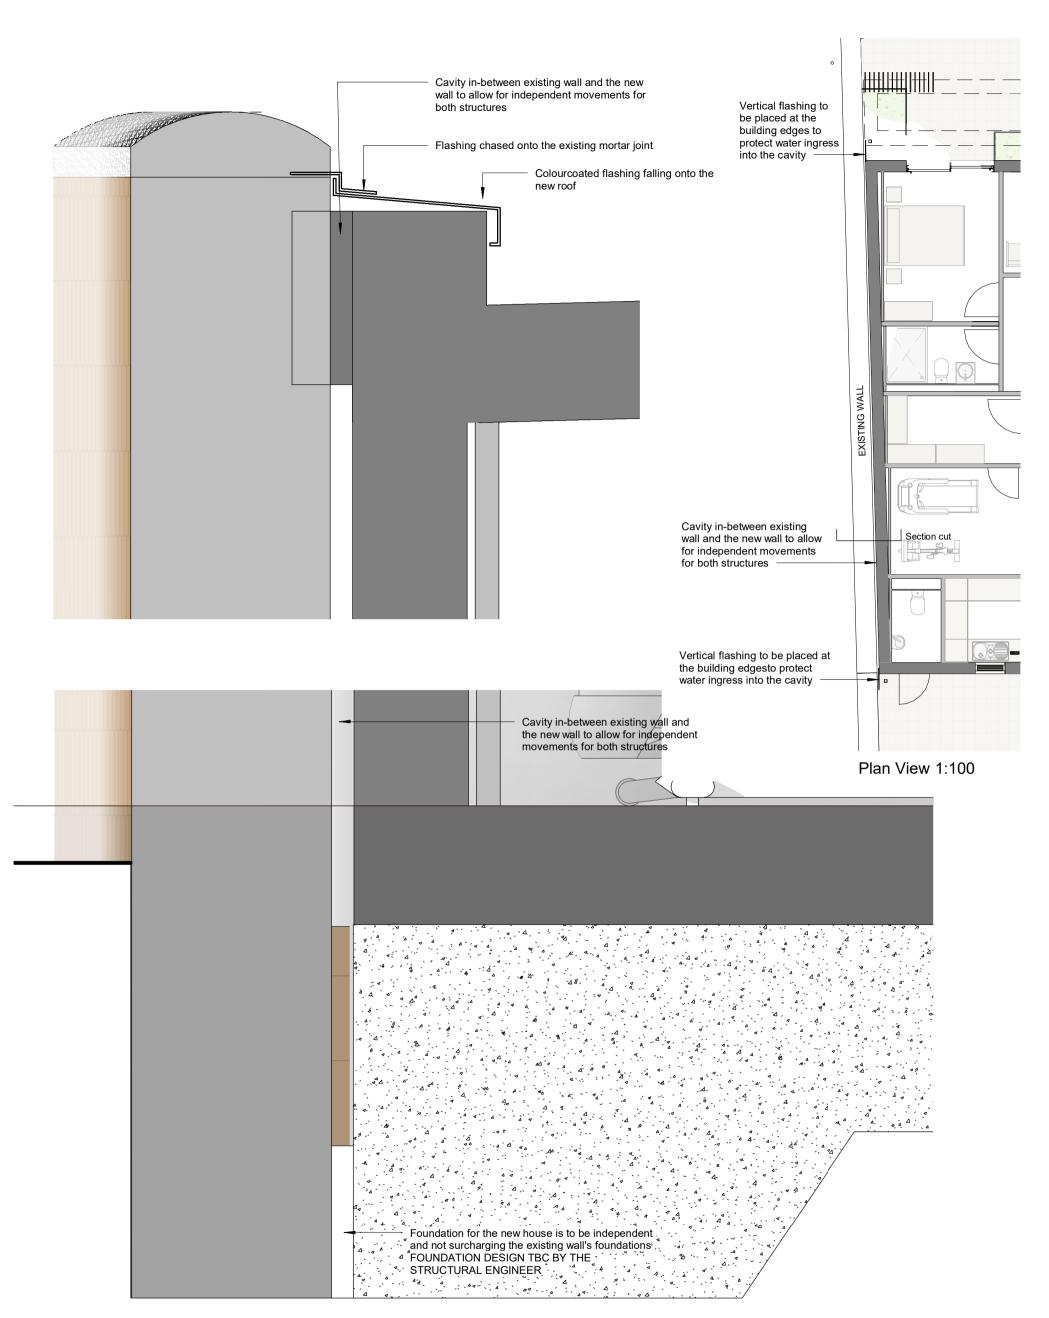

## Junction detail in-between the existing wall and the proposed new house 1:10

|                                                      | Date: 16/08/23 Checked by: AT                                                                                                                                                                                                                                       | Sheet Name: Historic wall junction detail | Project No: 8669 Revision: C1                 |
|------------------------------------------------------|---------------------------------------------------------------------------------------------------------------------------------------------------------------------------------------------------------------------------------------------------------------------|-------------------------------------------|-----------------------------------------------|
|                                                      | Drawn by: AS Scale @ A3: As indicated                                                                                                                                                                                                                               | Purpose of issue: Planning Status:        | Drawing No: 8669-BOW-ZZ-ZZ-DR-A-2105          |
|                                                      | All dimensions to be verified on site, and the Architect informed of any<br>discrepancy. All drawings and specifications should be read in conjunction with<br>the Health and Safety Plan; all conflicts should be reported to the appointed<br>Principal Designer. | The Cottage                               | BOWMANRILEY                                   |
| C1 Design revised 30/10/23 AS   Revision Date By Chk | Do not scale from this drawing This drawing arawing is the copyright of Bowman Riley Architects Limited. $\textcircled{C}$                                                                                                                                          | Gledhow Lane, Leeds, LS8 1NQ              | ARCHITECTS · BUILDING CONSULTANTS · INTERIORS |