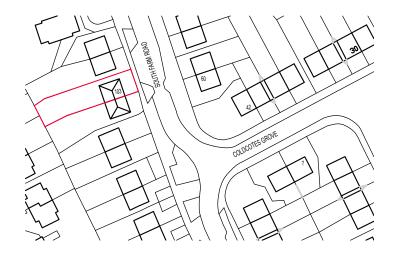

SITE LOCATION PLAN 1:1250

SITE BLOCK PLAN 1:500

70 Belle Vue Avenue, Scholes, Leeds, LS15 4AG T:07715642859 E:Charlotte@copleydesignandbuild.co.uk DRAWING STATUS:
UNLESS OTHERWISE STATED THIS DRAWING IS FOR INFORMATION ONLY.

CLIENT: Mr Ghebremariam & Miss De Martino

103 South Farm Road, LS9

PROJECT STATUS: PLANNING

LOCATION & SITE BLOCK PLAN

SCALE @ A3: 1:1250 & 1:500 DWG No: 1021-PD01 REV: