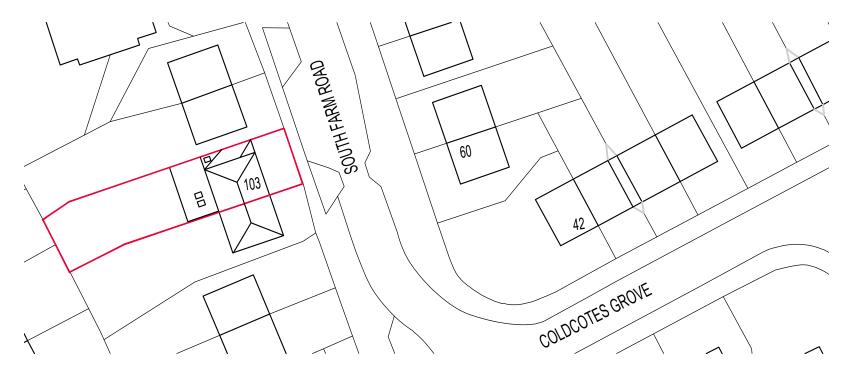

SITE LOCATION PLAN 1:1250

SITE BLOCK PLAN 1:500

70 Belle Vue Avenue, Scholes, Leeds, LS15 4AG T:07715642859 E:Charlotte@copleydesignandbuild.co.uk DRAWING STATUS:
UNLESS OTHERWISE STATED THIS DRAWING IS FOR INFORMATION ONLY.

CLIENT: Mr Ghebremariam & Miss De Martino

103 South Farm Road, LS9

PROJECT STATUS: PLANNING

LOCATION & SITE BLOCK PLAN

SCALE @ A3: 1:1250 & 1:500 DWG No: 1021-PD01 REV: