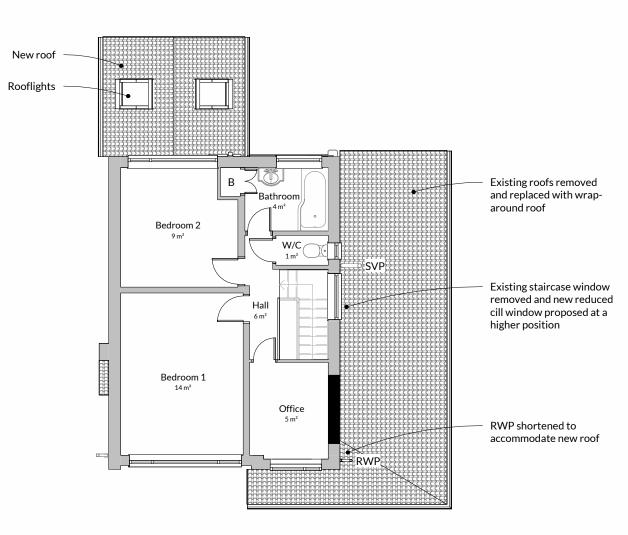

| 0m                       | 25m | 50m | 75m | 100m | 12 |
|               | VISUAL SCALE 1:1250 @ A1 |     |     |     |      |    |
|               |                          |     |     |     |      |    |





## NOTES:REVDESCRIPTION<br/>PO1NICHOLSON NAIRN ARCHITECTS OWN THE COPYRIGHT OF<br/>THIS DESIGN AND DRAWING WHICH MUST NOT BE<br/>REPRODUCED IN WHOLE OR PART WITHOUT THE WRITTEN<br/>PERMISSION OF NICHOLSON NAIRN ARCHITECTSP01Planning IssueDISCREPANCIES, AMBIGUITIES AND/OR OMISSIONS<br/>BETWEEN THIS DRAWING AND INFORMATION PROVIDED<br/>ELSEWHERE MUST BE REPORTED TO THE ARCHITECT<br/>BEFORE PROCEEDINGP1Planning IssueDO NOT SCALE - ALL DIMENSIONS TO BE VERIFIED ON SITEP01P1Planning Issue



 BY
 CHECK
 DATE

 KT
 GW
 21/11/20



between with matching

brick on either side



First Floor



**01 - South Elevation (Front)** 1:100

**02 - East Elevation** 1:100



**03 - North Elevation (Rear)** 1:100

**04 - West Elevation** 1:100

10m