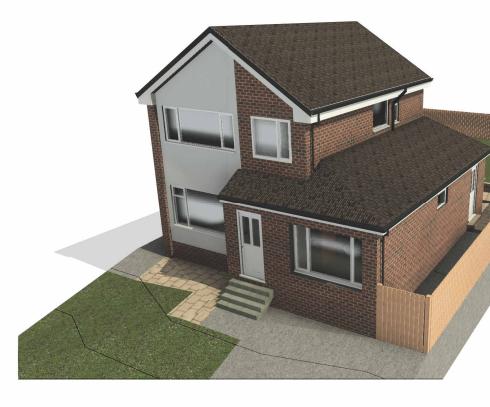

 BY
 CHECK
 DATE

 KT
 GW
 21/11/20

between with matching

brick on either side

First Floor

**01 - South Elevation (Front)** 1:100

**02 - East Elevation** 1:100

**03 - North Elevation (Rear)** 1:100