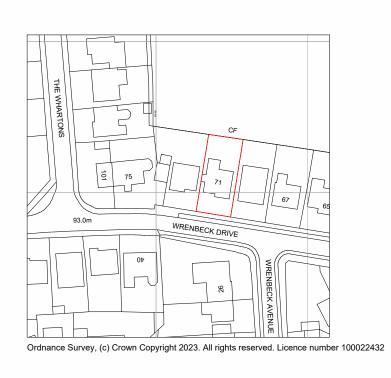

**Ground Floor** 1: 100

**Front View** 

## **Rear View**

| ATE<br>1/2023 | 0m                       | 2m  | 4m  | 6m  | 8m   | 10 |
|---------------|--------------------------|-----|-----|-----|------|----|
|               | VISUAL SCALE 1:100 @ A1  |     |     |     |      |    |
|               | 0m                       | 25m | 50m | 75m | 100m | 12 |
|               | VISUAL SCALE 1:1250 @ A1 |     |     |     |      |    |
|               |                          |     |     |     |      |    |