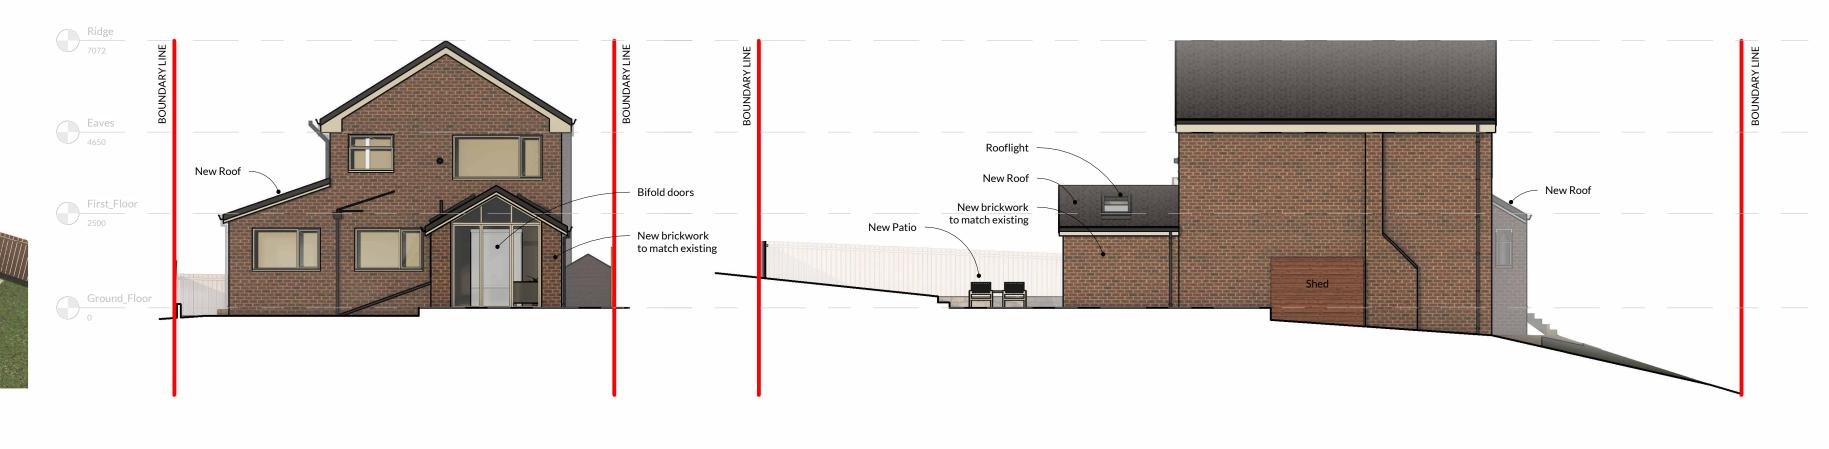

ISUAL SCALE 1:1250 @ A1 |     |     |     |      |    |
|               |                          |     |     |     |      |    |





## NOTES:REVDESCRIPTION<br/>PO1NICHOLSON NAIRN ARCHITECTS OWN THE COPYRIGHT OF<br/>THIS DESIGN AND DRAWING WHICH MUST NOT BE<br/>REPRODUCED IN WHOLE OR PART WITHOUT THE WRITTEN<br/>PERMISSION OF NICHOLSON NAIRN ARCHITECTSP01Planning IssueDISCREPANCIES, AMBIGUITIES AND/OR OMISSIONS<br/>BETWEEN THIS DRAWING AND INFORMATION PROVIDED<br/>ELSEWHERE MUST BE REPORTED TO THE ARCHITECT<br/>BEFORE PROCEEDINGP1Planning IssueDO NOT SCALE - ALL DIMENSIONS TO BE VERIFIED ON SITEP01P1Planning Issue



 BY
 CHECK
 DATE

 KT
 GW
 21/11/20



between with matching

brick on either side



First Floor



**01 - South Elevation (Front)** 1:100

**02 - East Elevation** 1:100



**03 - North Elevation (Rear)** 1:100

**04 - West Elevation** 1:100

10m