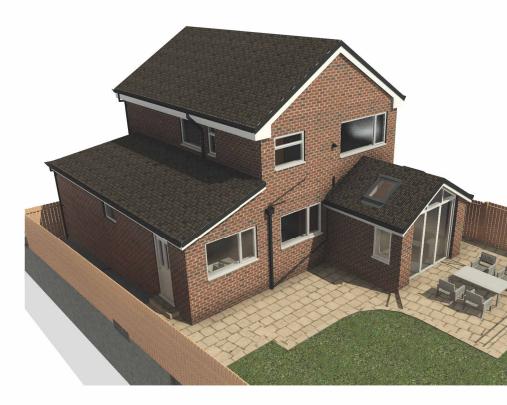

## **Rear View**

| ATE<br>1/2023 | 0m                       | 2m  | 4m  | 6m  | 8m   | 10 |
|---------------|--------------------------|-----|-----|-----|------|----|
|               | VISUAL SCALE 1:100 @ A1  |     |     |     |      |    |
|               | 0m                       | 25m | 50m | 75m | 100m | 12 |
|               | VISUAL SCALE 1:1250 @ A1 |     |     |     |      |    |
|               |                          |     |     |     |      |    |