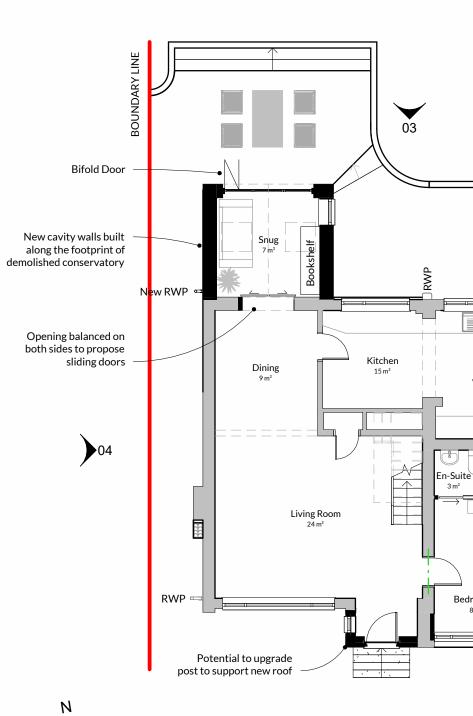

 BY
 CHECK
 DATE

 KT
 GW
 21/11/20

between with matching

brick on either side

First Floor

**01 - South Elevation (Front)** 1:100

**02 - East Elevation** 1:100

**03 - North Elevation (Rear)** 1:100

**04 - West Elevation** 1:100

10m