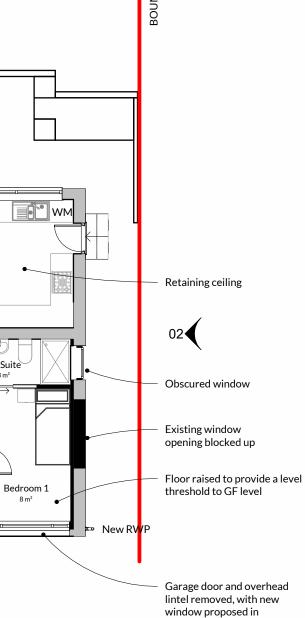

 BY
 CHECK
 DATE

 KT
 GW
 21/11/20

between with matching

brick on either side

First Floor

**01 - South Elevation (Front)** 1:100

**02 - East Elevation** 1:100

**03 - North Elevation (Rear)** 1:100