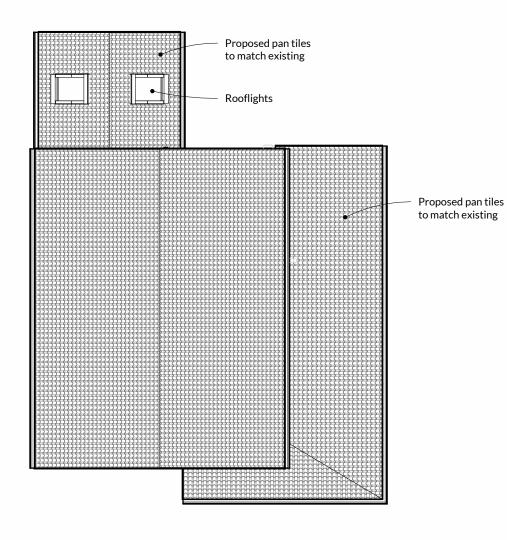

|     |     |     |      |    |





## NOTES:REVDESCRIPTION<br/>PO1NICHOLSON NAIRN ARCHITECTS OWN THE COPYRIGHT OF<br/>THIS DESIGN AND DRAWING WHICH MUST NOT BE<br/>REPRODUCED IN WHOLE OR PART WITHOUT THE WRITTEN<br/>PERMISSION OF NICHOLSON NAIRN ARCHITECTSP01Planning IssueDISCREPANCIES, AMBIGUITIES AND/OR OMISSIONS<br/>BETWEEN THIS DRAWING AND INFORMATION PROVIDED<br/>ELSEWHERE MUST BE REPORTED TO THE ARCHITECT<br/>BEFORE PROCEEDINGP1Planning IssueDO NOT SCALE - ALL DIMENSIONS TO BE VERIFIED ON SITEP01P1Planning Issue



 BY
 CHECK
 DATE

 KT
 GW
 21/11/20



between with matching

brick on either side



First Floor



**01 - South Elevation (Front)** 1:100

**02 - East Elevation** 1:100



**03 - North Elevation (Rear)** 1:100

**04 - West Elevation** 1:100

10m