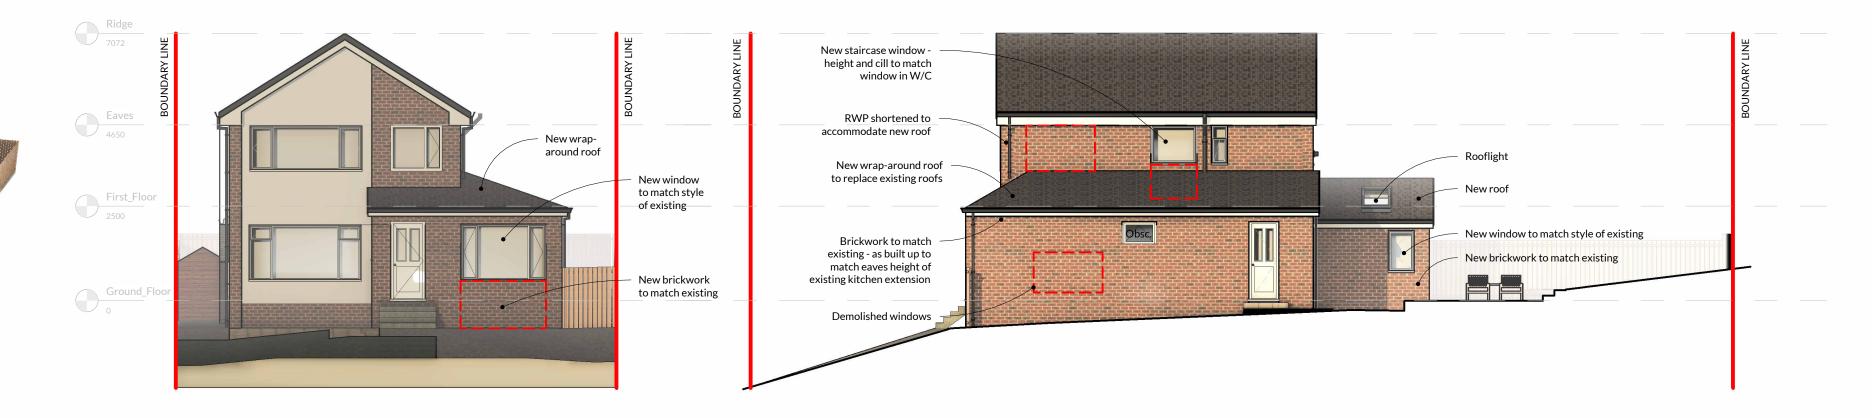

 BY
 CHECK
 DATE

 KT
 GW
 21/11/20

between with matching

brick on either side

First Floor

**01 - South Elevation (Front)** 1:100

**02 - East Elevation** 1:100

**03 - North Elevation (Rear)** 1:100