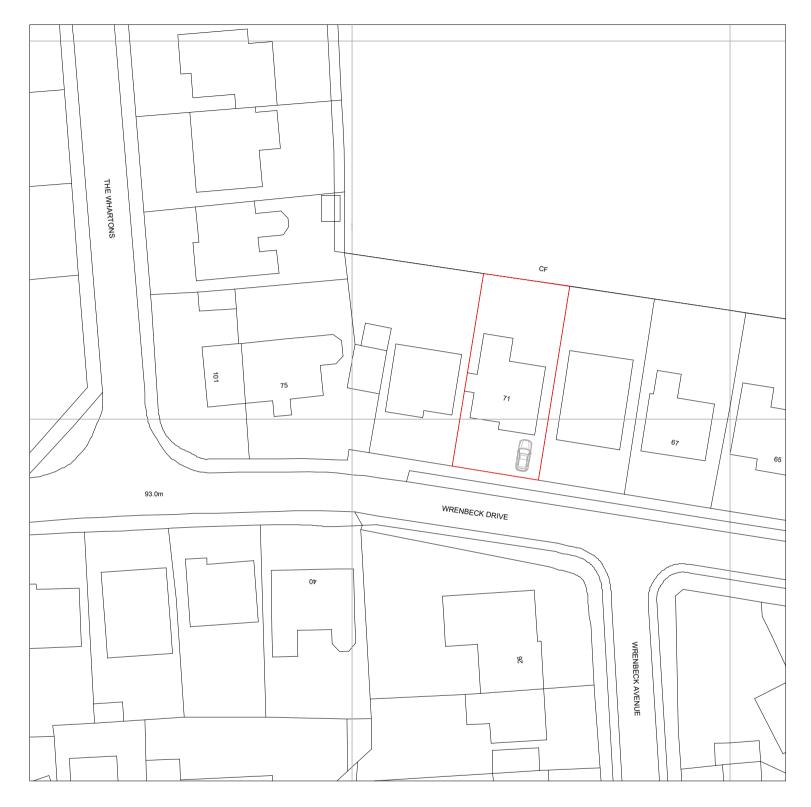

Ordnance Survey, (c) Crown Copyright 2023. All rights reserved. Licence number 100022432

**Contextualised Block Plan** 1:500

|                                                                                                                                                                  |                                                  |                      |  | 0m                      | 4m           | 8m  | 12m | 16m | 20m      |
|------------------------------------------------------------------------------------------------------------------------------------------------------------------|--------------------------------------------------|----------------------|--|-------------------------|--------------|-----|-----|-----|----------|
| NOTES:<br>NICHOLSON NAIRN ARCHITECTS OWN THE COPYRIGHT OF                                                                                                        | REV DESCRIPTION<br>P01 Parking strategy outlined | <b>BY CH</b><br>KT G |  |                         |              |     |     |     | ‡        |
| THIS DESIGN AND DRAWING WHICH MUST NOT BE<br>REPRODUCED IN WHOLE OR PART WITHOUT THE WRITTEN<br>PERMISSION OF NICHOLSON NAIRN ARCHITECTS                         |                                                  |                      |  | VISUAL SCALE 1:200 @ A3 |              |     |     |     |          |
| DISCREPANCIES, AMBIGUITIES AND/OR OMISSIONS<br>BETWEEN THIS DRAWING AND INFORMATION PROVIDED<br>ELSEWHERE MUST BE REPORTED TO THE ARCHITECT<br>BEFORE PROCEEDING |                                                  |                      |  | 0m                      | 10m          | 20m | 30m | 40m | 50m<br>+ |
| DO NOT SCALE - ALL DIMENSIONS TO BE VERIFIED ON SITE                                                                                                             |                                                  |                      |  | VISUAL SCAL             | E 1:500 @ A3 | 1   |     |     | +        |

Site Block Plan

69 WRENBECK DRIVE

Existing parking space retained

STATUS:

PLANNING 71 Wrenbeck Drive Otley, West Yorkshire, LS21 2BP

PROJECT:

DESCRIPTION: Pr\_Block\_Plans

AUTHOR: KT