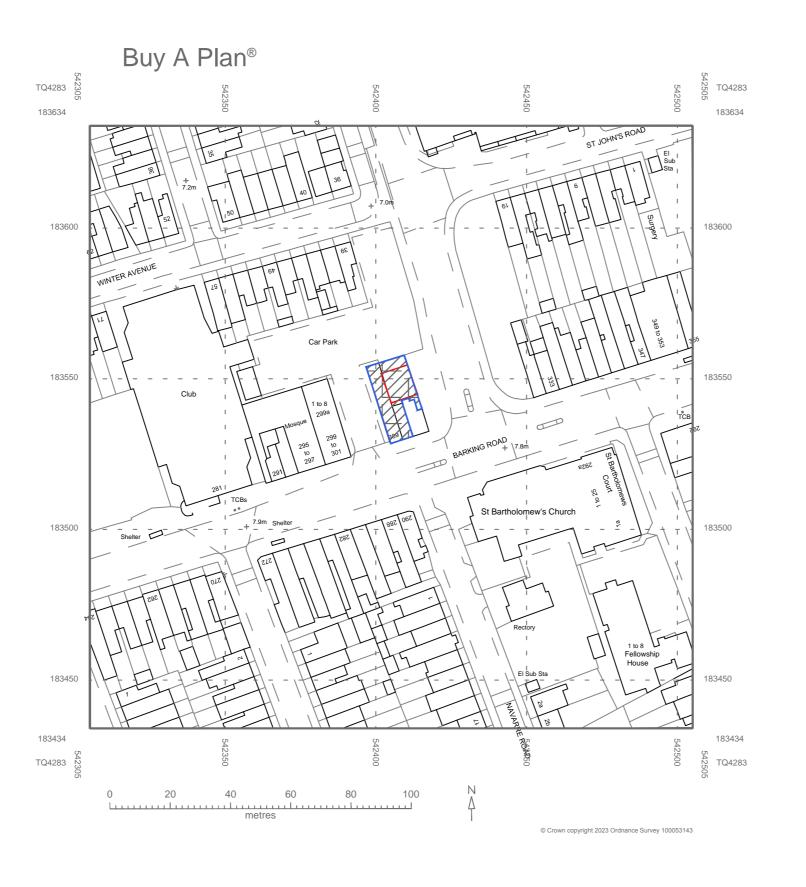

All dimensions must be checked on site before commencing work. No dimensions to be scaled from drawing.

This drawing is the property of the Natalia Interior Design Ltd.

Satellite plan

| REVISION | DESCRIPTION | DATE |
|----------|-------------|------|
|          |             |      |

Project: Market Place

Location Plan

Private Client: Ms Jelena Pulaho

311-313 Barking road,

East Ham

E6 1LA

Designer:

Natalia Meleshkevich