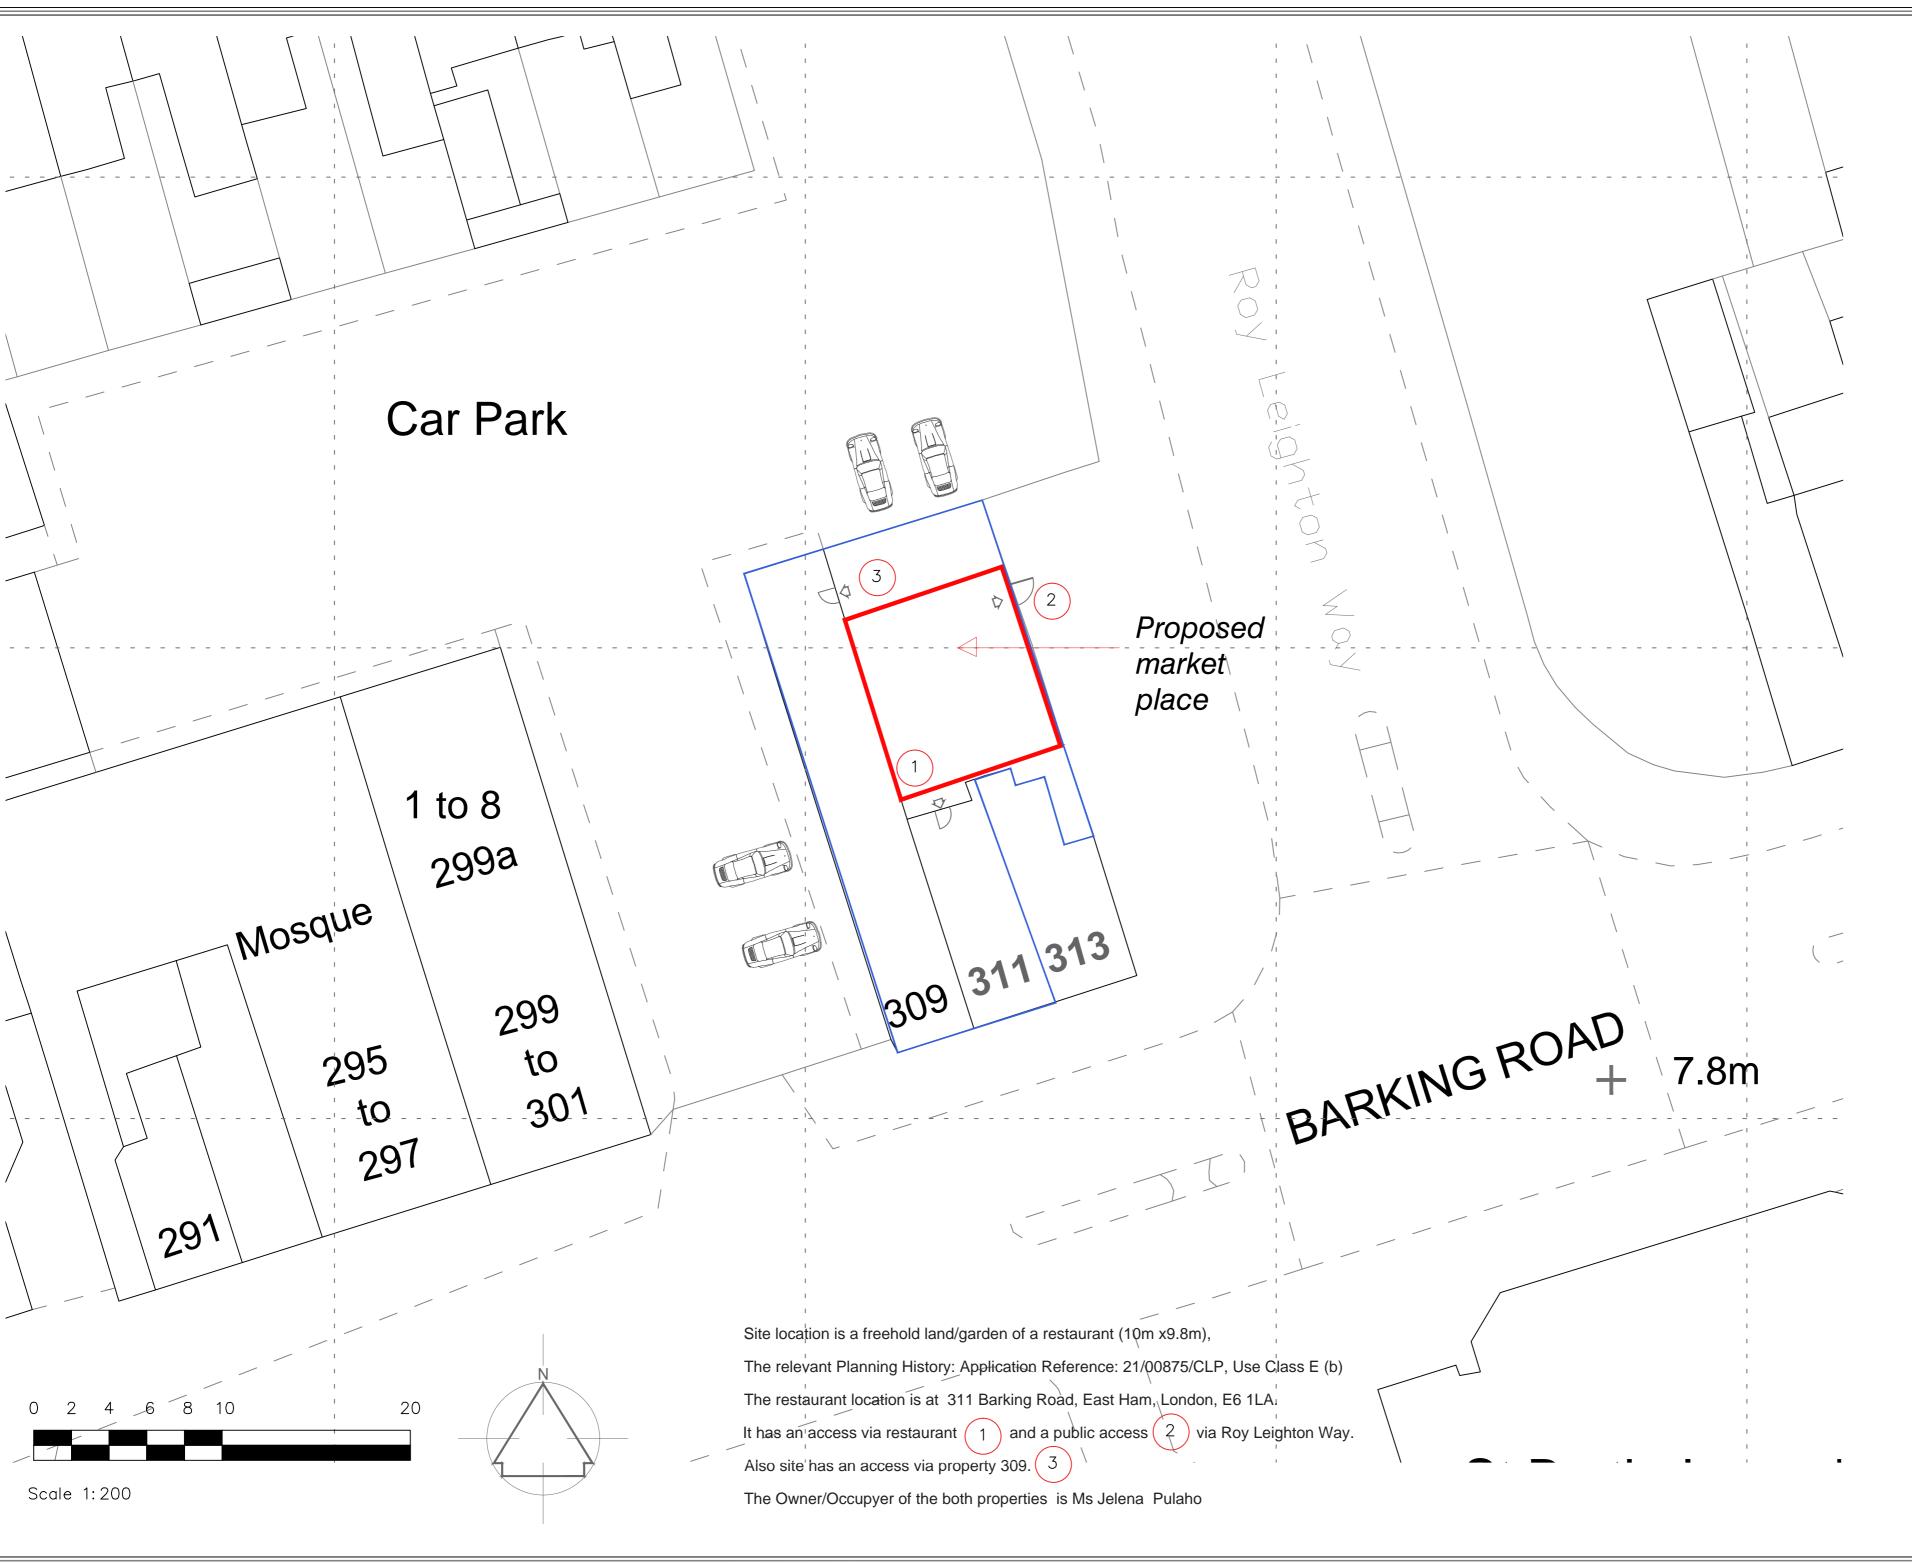

Project:
Market Place
Block Plan

Private Client: Ms Jelena Pulaho 311-313 Barking road,

East Ham
E6 1LA
Designer:

Natalia Meleshkevich
Tel: 07810521710

natali.artdesign@gmail.com www.nataliainteriordesign.co.uk