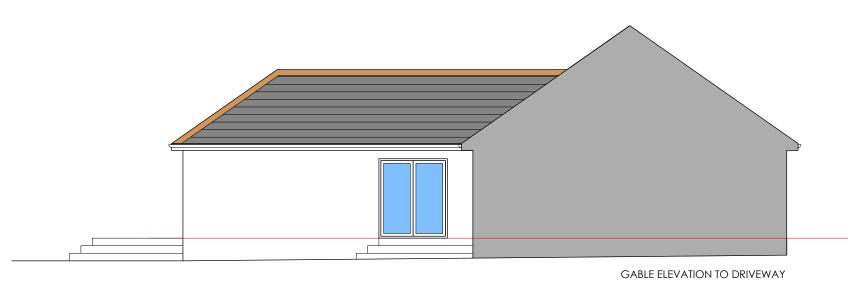

EAST ELEVATION TO GARDEN

The Contractor must check and verify all site and building dimensions, level & sewer inverts at DCM's before commencing work.

This drawing must be read with the Contract Specification and any related engineers or specialist contractors drawings