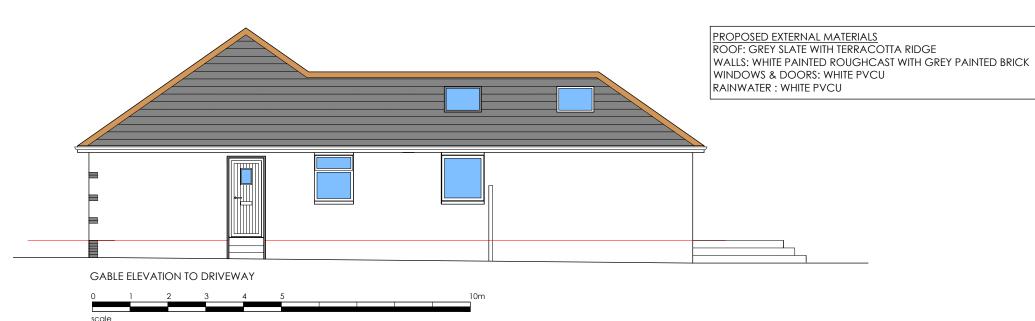

EAST ELEVATION TO GARDEN

The Contractor must check and verify all site and building dimensions, level & sewer inverts at DCM's before commencing work.

This drawing must be read with the Contract Specification and any related engineers or specialist contractors drawings