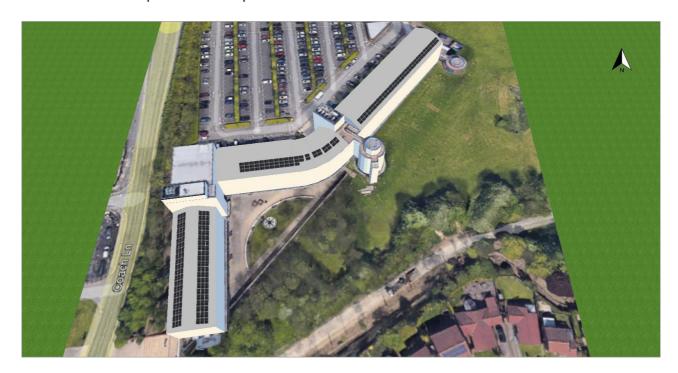

Below you can see our PV system design for the Coach Lane Sports Centre. The system consists of 242 x 410W panels with an overall output of 99.22 kWp.