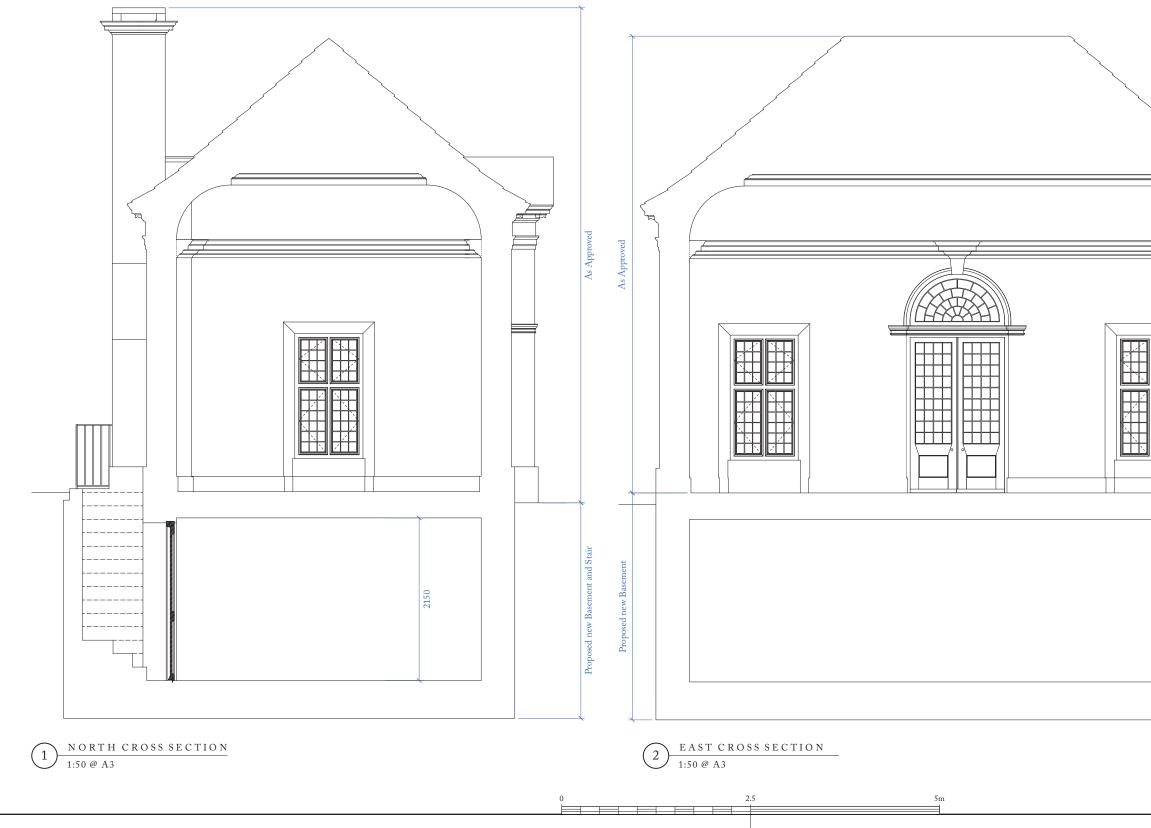

NOTE: Pavillion building approved as per application 2023/0398/FUL

Planning and Listed Building Consent Note:

Drawings are not to be used for any purposes other than for planning and listed building consent.

Drawings to be read in conjunction with Design and Access Statement and Heritage Impact Assessment.

## Materials:

## Roof:

Collyweston torched slate roof in diminishing courses Hips to be secret flashed with cut tiles Cornice to be made of fine jointed stone

Windows and doors: Leaded lights with timber surrounds. Timber to be oak left to fade

Fine jointed stone architrave, sills, and steps

## Walls:

Pediment, frieze, architrave and plinth to be made of fine jointed

Walls in general to be made of local coursed rubblestone and pointed in natural lime mortar. Walls to have random coursed rubblestone quoins to corners. Chimneystack to be made of coursed rubblestone with fine jointed

stone cap.

| P2                                    | Planning                                                  |                          | 28.11.23                                                                                           |
|---------------------------------------|-----------------------------------------------------------|--------------------------|----------------------------------------------------------------------------------------------------|
| P1                                    | Planning                                                  |                          | 14.04.23                                                                                           |
| Ben I                                 | Pentreath                                                 | Lam<br>Lond<br>T +4      | DATE<br>amp Office Court<br>ss Conduit Street<br>on WC1N 3NF<br>4 (0) 20 7430 2424<br>entreath.com |
| PROJECT: PREBENDAL<br>GARDEN PAVILION |                                                           |                          |                                                                                                    |
| TITLE: INTERNAL ELEVATIONS<br>1/2     |                                                           |                          |                                                                                                    |
| DRAWING                               | NO: A-420                                                 | REV. NO:                 | P2                                                                                                 |
| SCALE:                                | 1:50 @ A3                                                 | DRAWN BY:                | DC                                                                                                 |
| DATE:                                 | 28.11.23                                                  | CHECKED BY:              | BP                                                                                                 |
|                                       | o be checked on site.<br>en Pentreath Ltd 2022. Not to be | reproduced without permi | ssion                                                                                              |