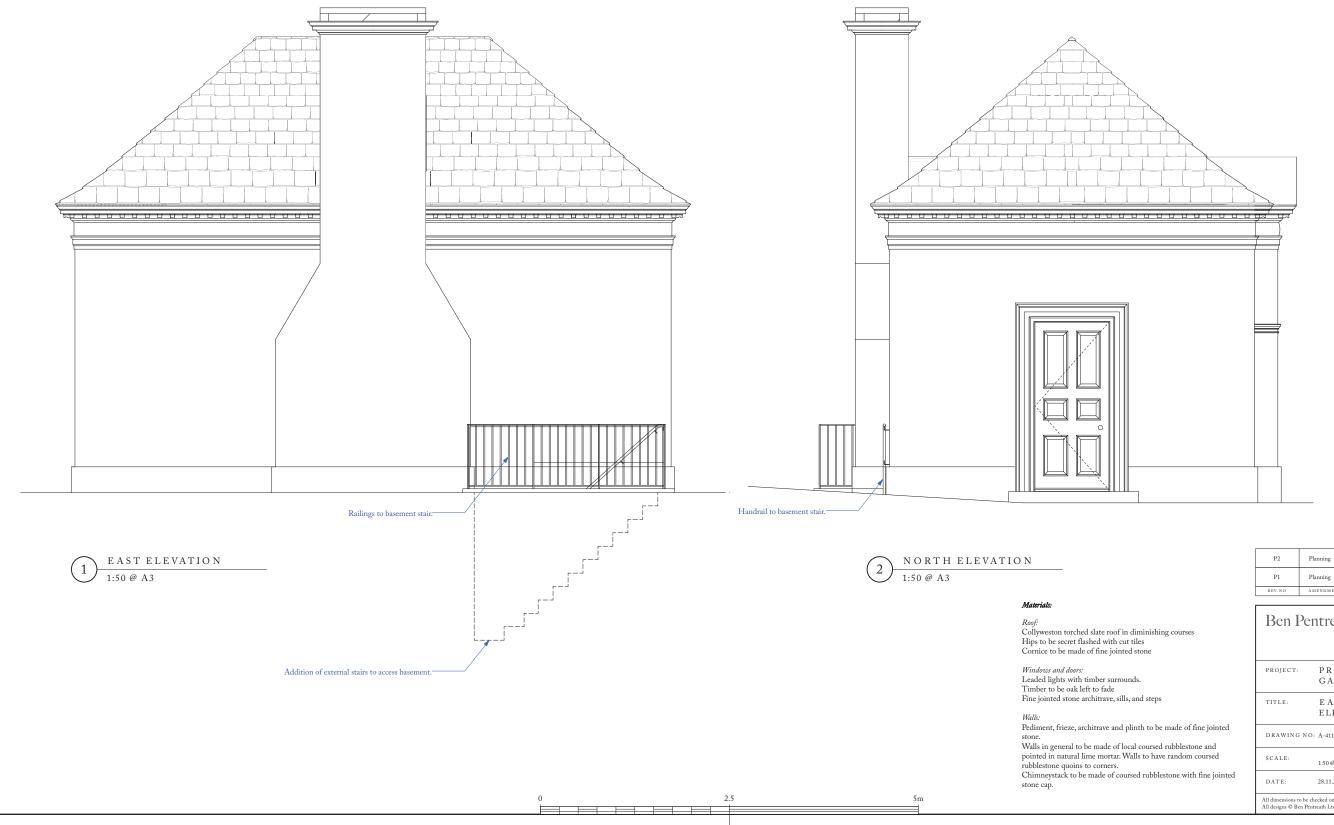

NOTE: Pavillion building approved as per application 2023/0398/FUL

Planning and Listed Building Consent Note:

Drawings are not to be used for any purposes other than for planning and listed building consent.

Drawings to be read in conjunction with Design and Access Statement and Heritage Impact Assessment.

|                                             | P2                                                                                                                     | Planning  |                        | 28.11.23                                                                                   |
|---------------------------------------------|------------------------------------------------------------------------------------------------------------------------|-----------|------------------------|--------------------------------------------------------------------------------------------|
|                                             | P1                                                                                                                     | Planning  |                        | 14.04.23                                                                                   |
|                                             | REV. N O                                                                                                               | AMENDMENT |                        | DATE                                                                                       |
| shing courses                               | Ben I                                                                                                                  | Pentreath | Lamb<br>Lond<br>T +44  | amp Office Court<br>os Conduit Street<br>on WC1N 3NF<br>4 (0) 20 7430 2424<br>entreath.com |
|                                             | PROJECT:                                                                                                               |           | N D A L<br>N PAVILIO N |                                                                                            |
| ps                                          | TITLE: EAST & ELEVATI                                                                                                  |           | N O R T H<br>IO N      |                                                                                            |
| e made of fine jointed<br>d rubblestone and | D RAWIN G                                                                                                              | NO: A-411 | REV. NO:               | P2                                                                                         |
| ave random coursed                          | SCALE:                                                                                                                 | 1:50 @ A3 | DRAWN BY:              | DC                                                                                         |
| blestone with fine jointed                  | DATE:                                                                                                                  | 28.11.23  | CHECKED BY:            | BP                                                                                         |
|                                             | All dimensions to be checked on site.<br>All designs © Ben Pentreath Ltd 2022. Not to be reproduced without permission |           |                        |                                                                                            |