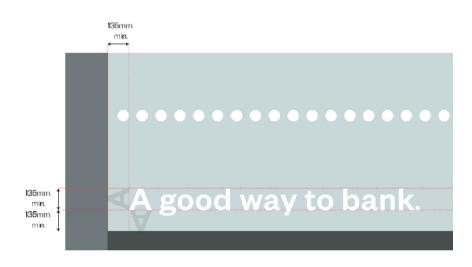

## EXTERNAL SCOPE OF WORKS:

- Replace 1no. Fascia and 1no. Logo with 1no. New blue fascia & 1no. New 290mm logo height.
  Remove window message "Building Society" & make good as necessary.
  Replace 1no. ATM surround and decals with new.
  Install new window message "A good way to bank."
  Shopfront decorations TBC following site survey.