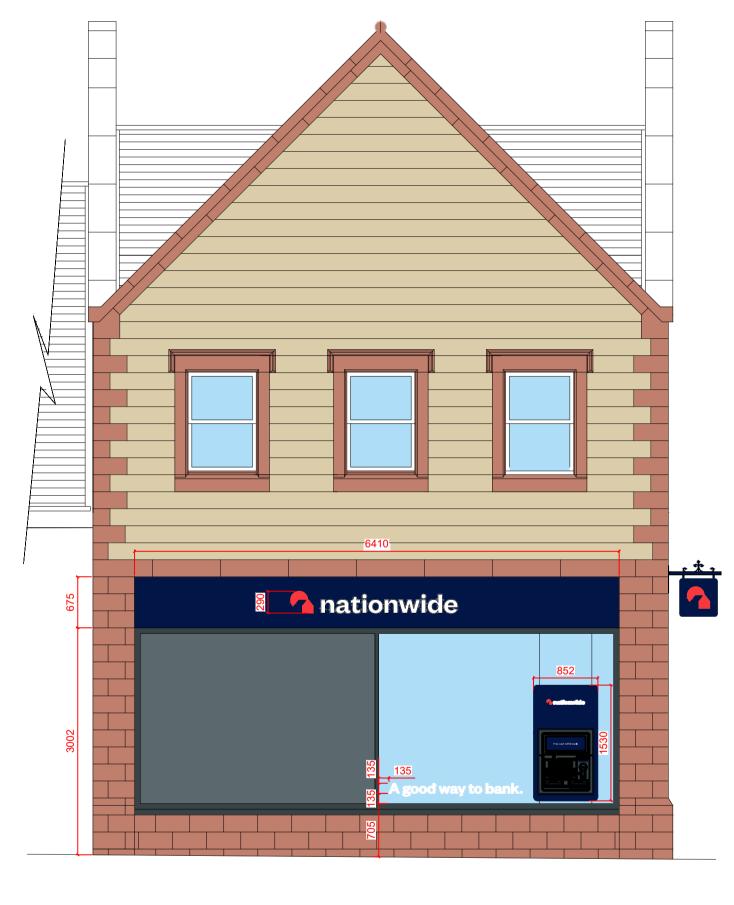

## EXTERNAL SCOPE OF WORKS:

- Replace 1no. Fascia and 1no. Logo with 1no. New blue fascia & 1no. New 290mm logo height.
  Remove window message "Building Society" & make good as necessary.
  Replace 1no. ATM surround and decals with new.
  Install new window message "A good way to bank."
  Shopfront decorations TBC following site survey.

LEFT SIDE ELEVATION

DRAWINGS PRODUCED FROM RECORD INFORMATION ONLY. ALL DIMENSIONS TO BE CHECKED ON SITE PRIOR TO MANUFACTURE AND INSTALLATION

ALL DIMENSIONS MUST BE CHECKED ON SITE.
ONLY FIGURED DIMENSIONS ARE TO BE WORKED FROM. DISCREPANCIES MUST BE REPORTED TO THE ARCHITECT BEFORE THIS DRAWING IS BASED ON BEST KNOW INFORMATION