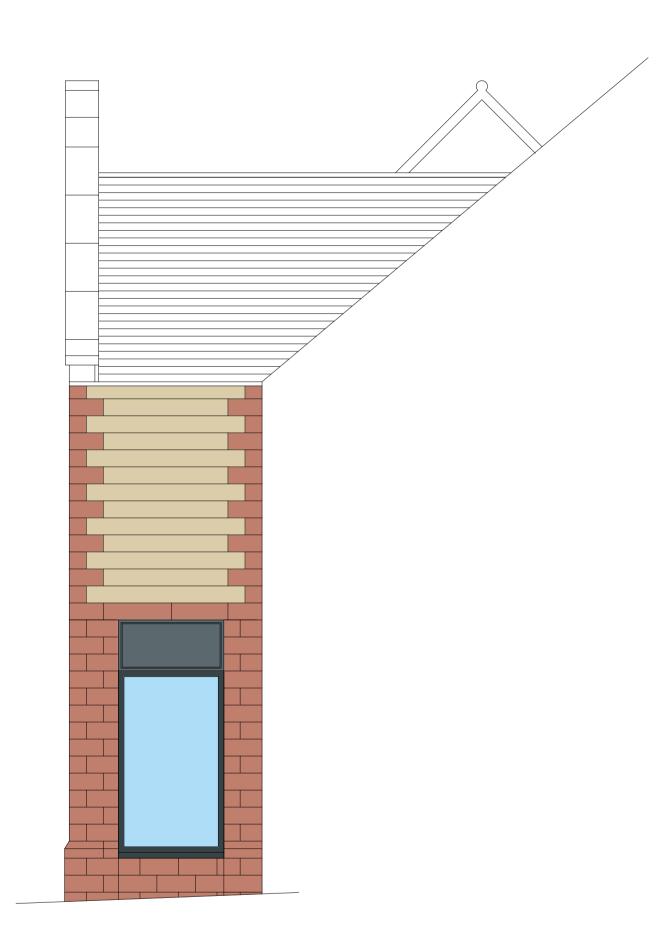

RIGHT SIDE ELEVATION

DRAWINGS PRODUCED FROM RECORD INFORMATION ONLY. ALL DIMENSIONS TO BE CHECKED ON SITE PRIOR TO MANUFACTURE AND INSTALLATION

ALL DIMENSIONS MUST BE CHECKED ON SITE.
ONLY FIGURED DIMENSIONS ARE TO BE WORKED FROM.
DISCREPANCIES MUST BE REPORTED TO THE ARCHITECT BEFORE