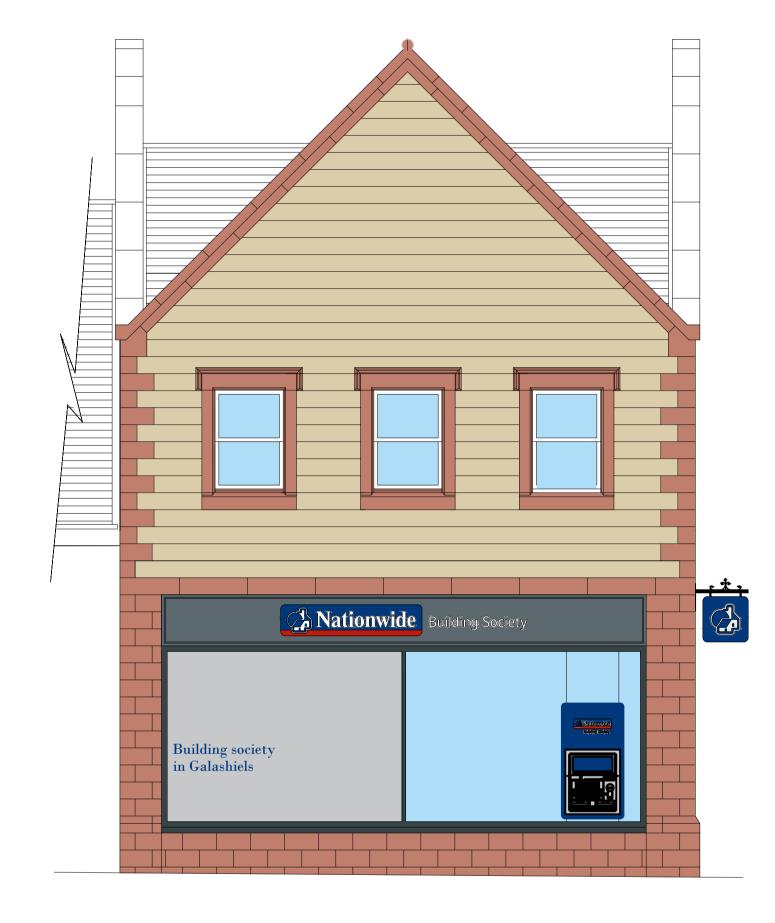

ALL REFERENCES SHOULD BE READ IN CONJUNCTION WITH THE MOST CURRENT NATIONWIDE DESIGN GUIDES.

GALASHIELS (0923) Brand Update

|           |                                  | #      | #           |                        |  |  |  |
|-----------|----------------------------------|--------|-------------|------------------------|--|--|--|
|           |                                  | #      | #           |                        |  |  |  |
|           |                                  | #      | #           |                        |  |  |  |
| REVISIONS |                                  | LETTER | DESCRIPTION |                        |  |  |  |
|           | BRANCH NAME & PREFIX: GALASHIFLS |        |             | DRAWING TYPE: FXISTING |  |  |  |

| BRANCH NAME & GALASHIEL 61 Channel | S                         |                           | DRAWING TYPE: EXISTING EXTERNAL ELEVATION 2 |                            |               |     |      |  |
|------------------------------------|---------------------------|---------------------------|---------------------------------------------|----------------------------|---------------|-----|------|--|
| SCALE @ A1:<br>1:50                | SCALE @ A3:<br>1:100      | DATE DRAWN:<br>19.09.2023 | STATUS:                                     | PROPERTY<br>LOCATION CODE: | DRAWING REF I | NO: | REV. |  |
| DRAWN BY:<br>HU                    | CHECKED BY & DATE:<br>JNA | JOB REF:                  | EXISTING                                    | GA09                       | EX.00.E2      |     | Α    |  |