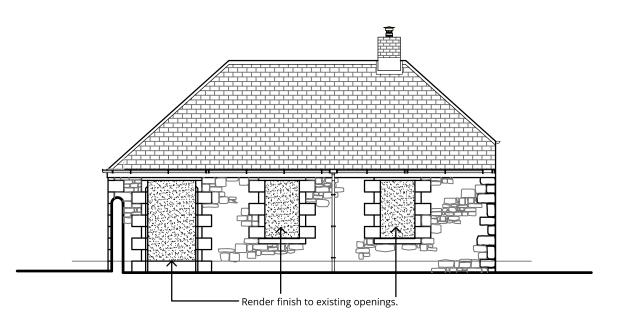

## **Existing East Elevation**

Scale 1:100

Disclaime

This generation of drawings is for the stated purpose only and should not be used for any other purpose without the originators consent.

Do not scale from this drawing, use noted dimensions only.

Existing blocked up openings to be reopened to exposed existing timber door and glazed timber screens.