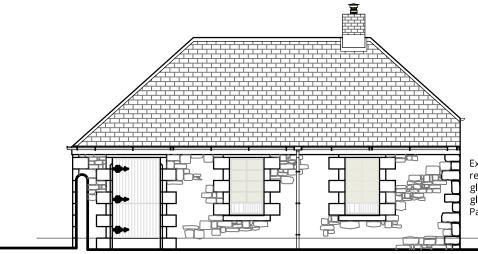

## Proposed East Elevation

Scale 1:100

CLIENT: Mr & Mrs Duff

PROJECT: The Smithy, Allanton

Duns, TD11 3LA

TITLE: Planning Drawing

Existing & Proposed East Elevation

CSY JOB: 10267

| Rev | Description | DR'N | Date     |
|-----|-------------|------|----------|
| P01 | Planning    | SW   | 23.11.23 |

Existing glazed timber screens to be refurbished and re-glazed with single glazed panes all with secondary double glazed units installed to the inner ingoes. Paint finish to match existing.