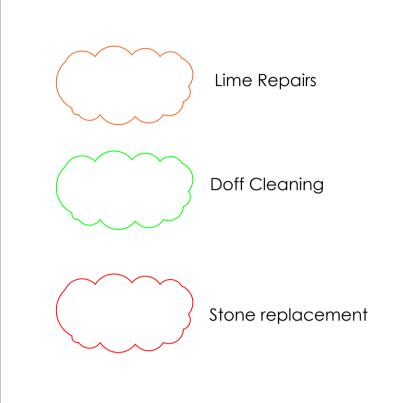

## Stone Works

Remove all vegetation, moss etc from stonework with Doff cleaning.

West Boundary Elevation

Rake out and re-point mortar joints in lime pointing. Refer to drawings and MS Stone Report for percentage areas and details of lime repair. Numbers noted on drawings correlate with photo numbers in MS Stone Report