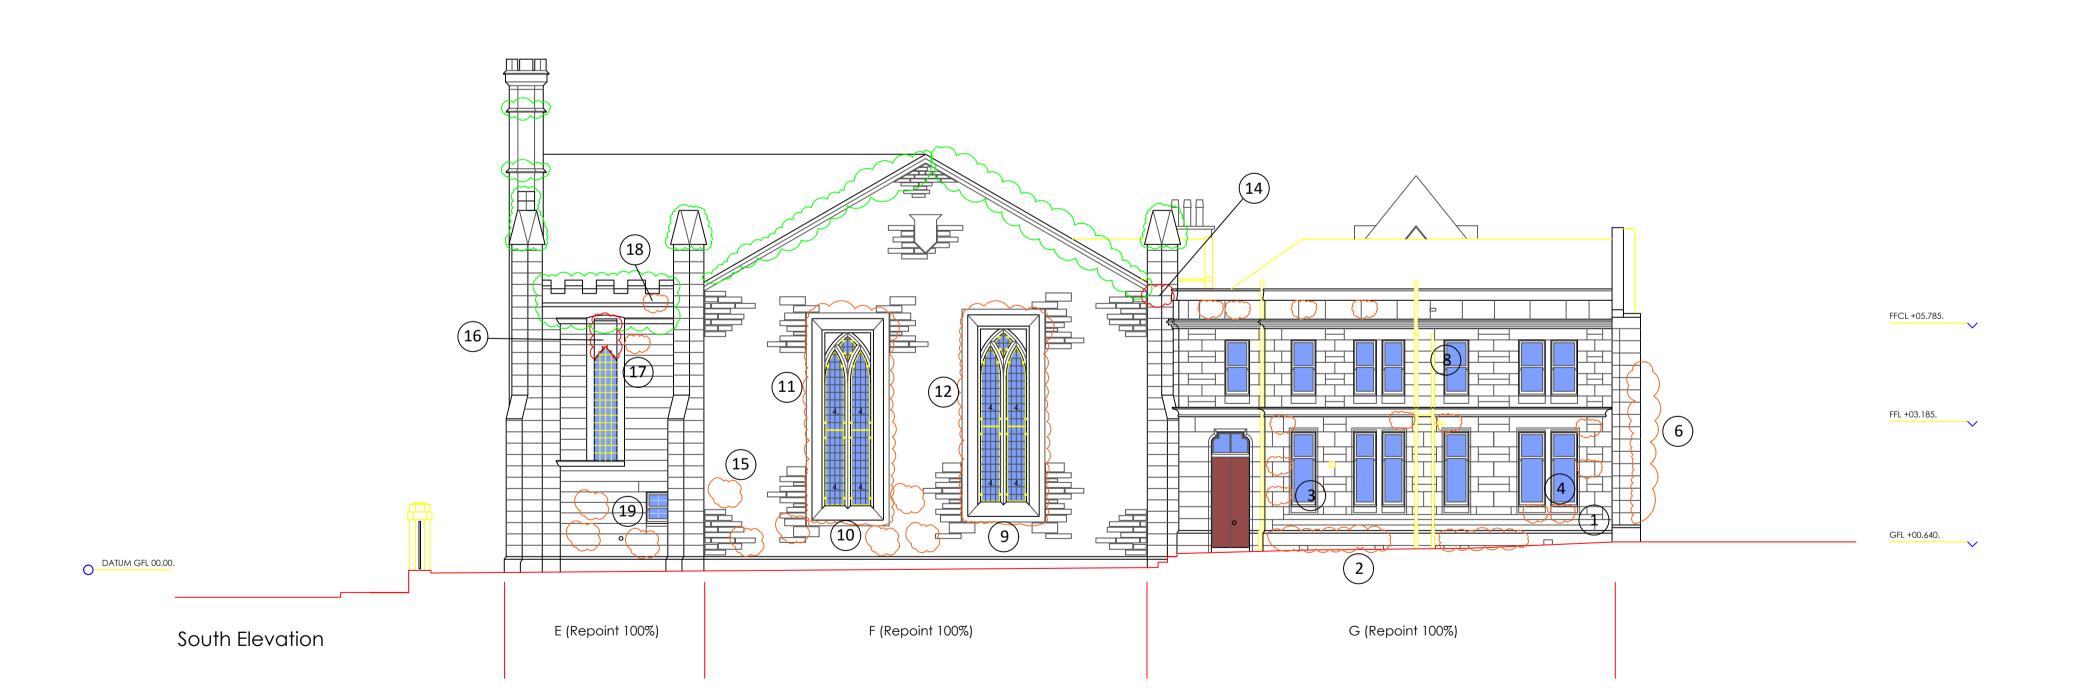

## Stone Works

Remove all vegetation, moss etc from stonework with Doff cleaning.

West Boundary Elevation

Rake out and re-point mortar joints in lime pointing. Refer to drawings and MS Stone Report for percentage areas and details of lime repair. Numbers noted on drawings correlate with photo numbers in MS Stone Report