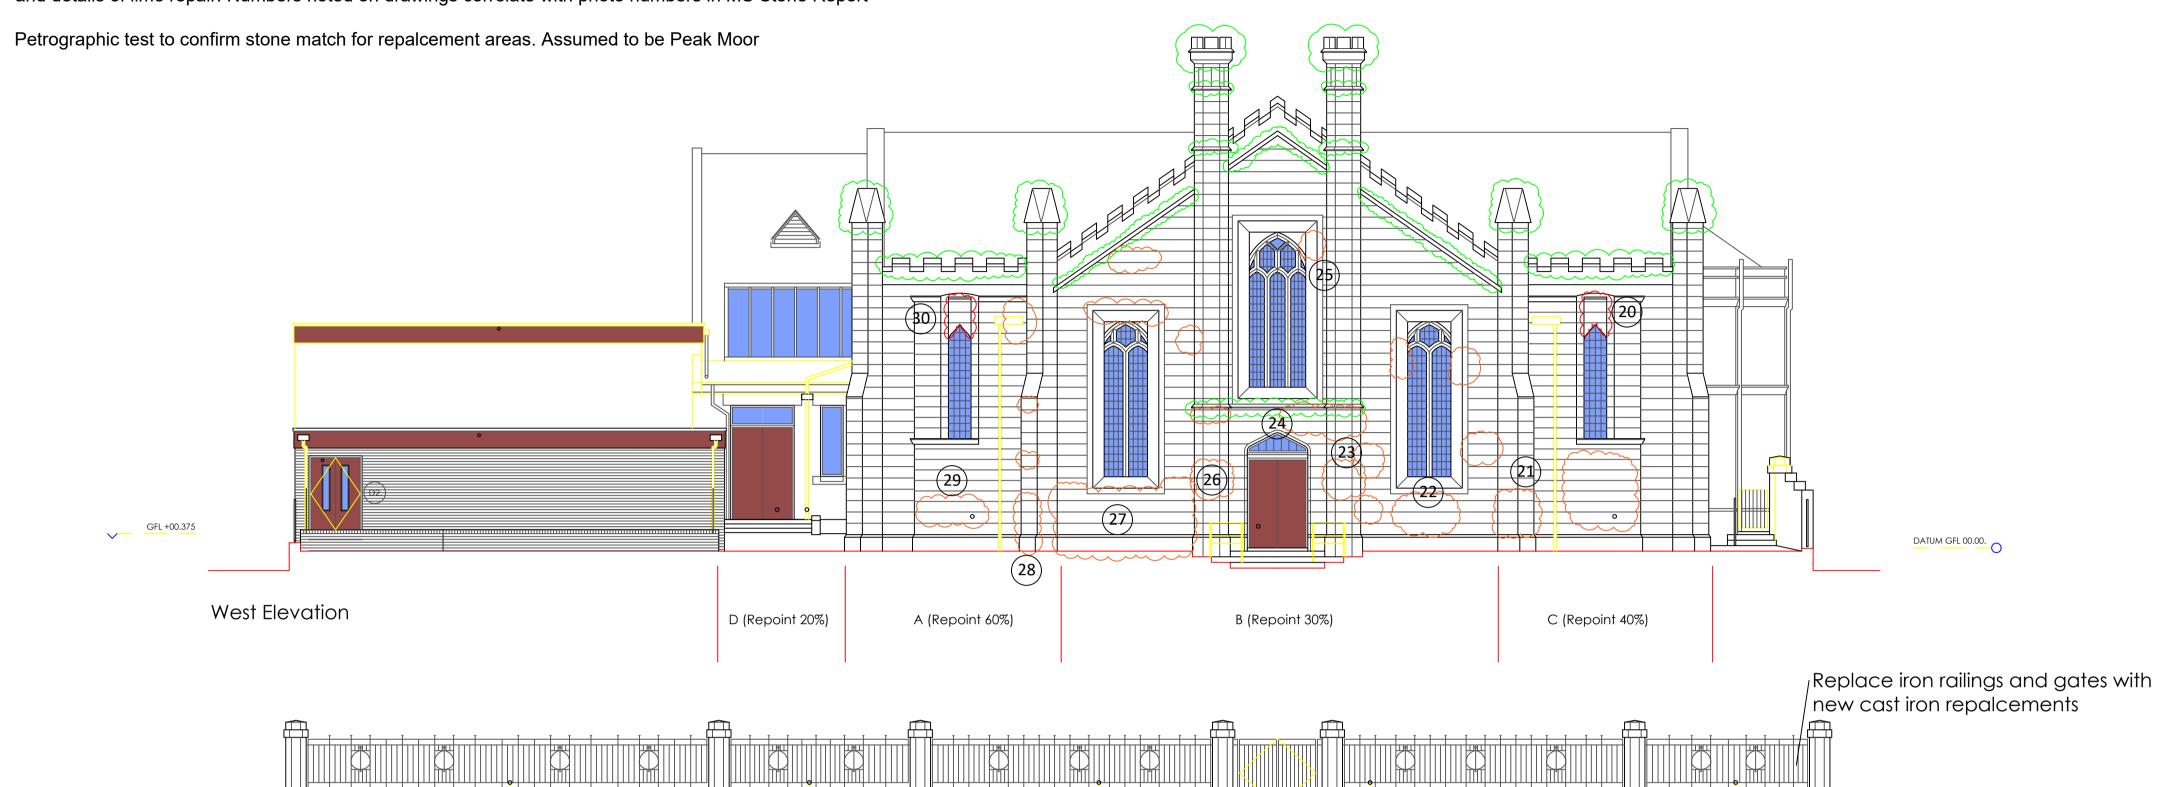

## Stone Works

Remove all vegetation, moss etc from stonework with Doff cleaning.

West Boundary Elevation

Rake out and re-point mortar joints in lime pointing. Refer to drawings and MS Stone Report for percentage areas and details of lime repair. Numbers noted on drawings correlate with photo numbers in MS Stone Report