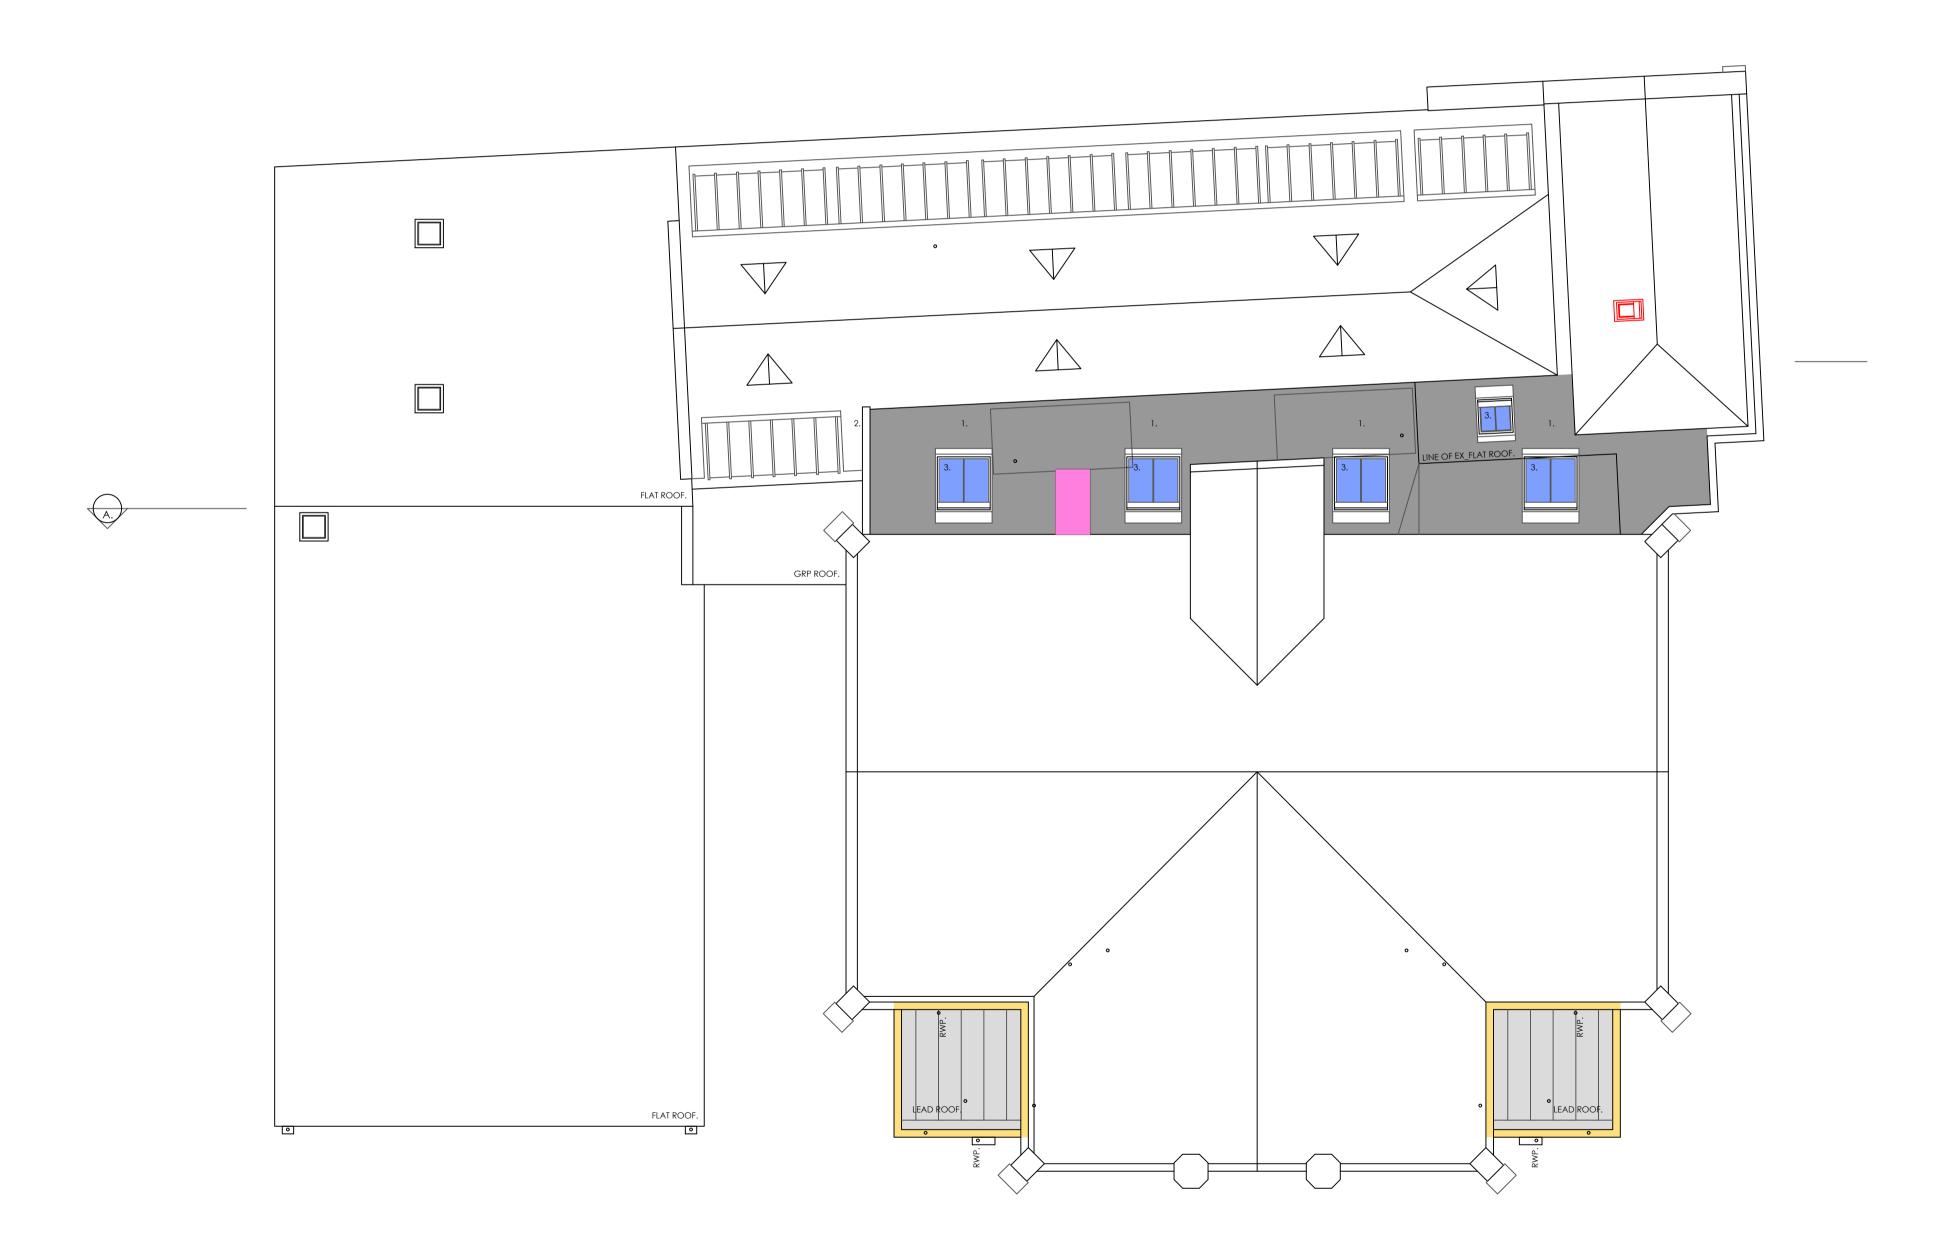

## Roof Works

Strip all existing slate roof coverings and set aside slates for re-use. Install new underslaying felt and repair any decayed areas of sarking boards. Allowance of 30-40% replacement with reclaimed Scotch Slate to match existing. All slates to be fixed with stainless steel/cooper fixings.

Strip all defective lead flashings and gutter liners and repalce with appropriate lead code. All works to be undertaken in accordance with Lead Sheet Association guidance notes.

| Notes:                                                                                                                          |                                                                                                                      |                                               |
|---------------------------------------------------------------------------------------------------------------------------------|----------------------------------------------------------------------------------------------------------------------|-----------------------------------------------|
| The contractor i<br>dimensions prio<br>preparation of s<br>This drawing an<br>COPYRIGHT of T                                    | s to verify all buil<br>r to commencem<br>hop drawings.<br>d the building wo<br>RIDENT and may<br>ept by written per | ent of works or<br>rks depicted are<br>not be |
|                                                                                                                                 |                                                                                                                      |                                               |
| Use only figured                                                                                                                | dimensions Do                                                                                                        | <u>not scale</u>                              |
|                                                                                                                                 | UILDING<br>escription:                                                                                               | CONSENT<br>Checked:                           |
| Salvation Army                                                                                                                  | /                                                                                                                    |                                               |
| Property:<br>Ayr Corps, 59 J<br>Ayr, KA8 0BS                                                                                    | ohn Street                                                                                                           |                                               |
| Title:<br>Roof Plan                                                                                                             |                                                                                                                      |                                               |
| Job No:<br>P2023-0431                                                                                                           | Drawn by:<br>MS                                                                                                      | Scale:<br>A1@1:100                            |
| Drawing No:<br>LBC-003                                                                                                          | Date:<br>Oct 2023                                                                                                    | Checked:<br>MS                                |
| Trident Building Consu<br>Queen's House<br>19 St. Vincent Place<br>Glasgow<br>G1 2DT<br>Tel: 0141 229 4525<br>www.tridentbc.com |                                                                                                                      | dent                                          |