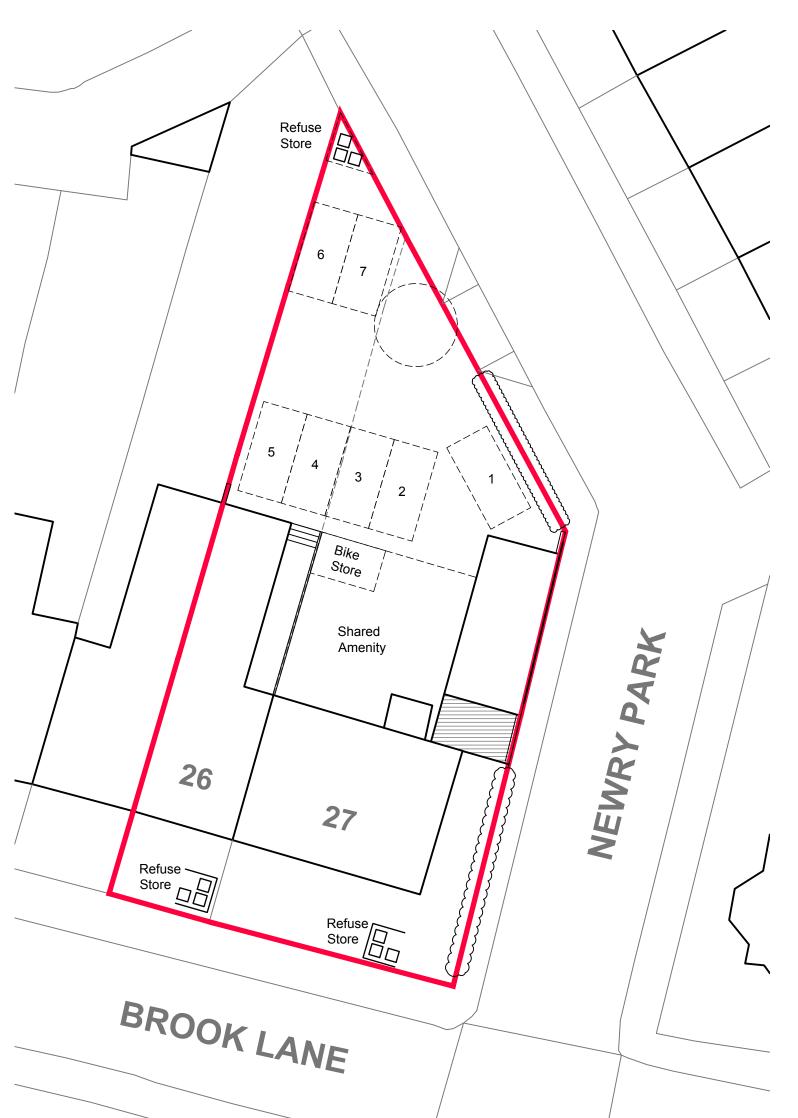

NORTH

Nicholas Davidson You and Co Living

Project 26-27 Brook Lane Chester CH2 2AP

Drawing Title Block Plan

| Drawn By    | TS    | Date (   | September 2022 |
|-------------|-------|----------|----------------|
| Job No.     | P429  | Status   | PLANNING       |
| Dwg No. L06 | Rev.A | Scale@A3 | 1:200          |