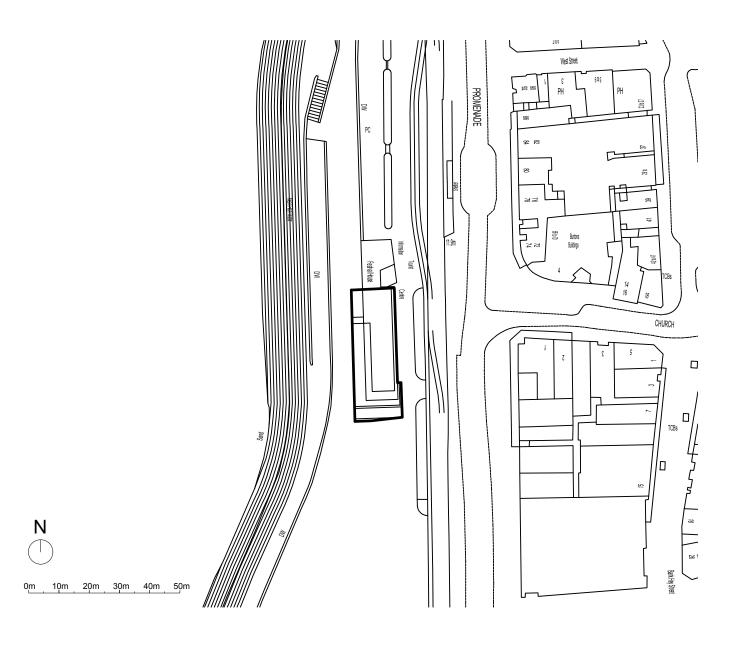

Project

Temporary Teepee and Bar to Terrace,
Beach House,
Promenade,
Blackpool

Client

Mr. & Mrs. Tchabanian

Drawing Title

Site Location Plan

Status

PLANNING

Scale

1:1250 @ A3

Drawn By

JB

Date **22/11/2023** 

Drawing Number
JBA706-PL-001

Revision