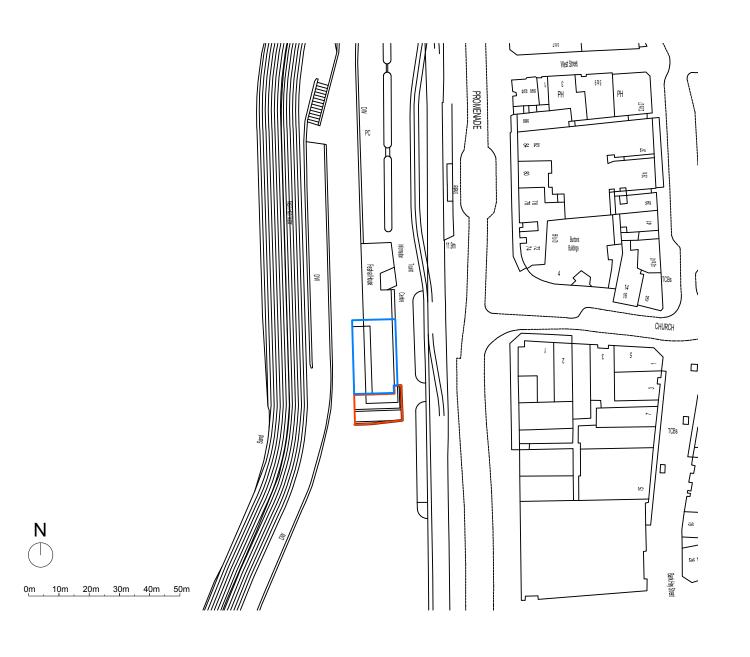

Joseph Boniface Architects Ltd 01253 280 485 bonifacearchitects.co.uk office@bonifacearchitects.co.uk 62 Caunce Street, Blackpool, FY1 3LA.

Project

Temporary Teepee and Bar to Terrace,
Beach House,
Promenade,
Blackpool

Client

Mr. & Mrs. Tchabanian

Drawing Title

Site Location Plan

Status PLANNING

Scale

1:1250 @ A3

Drawn By