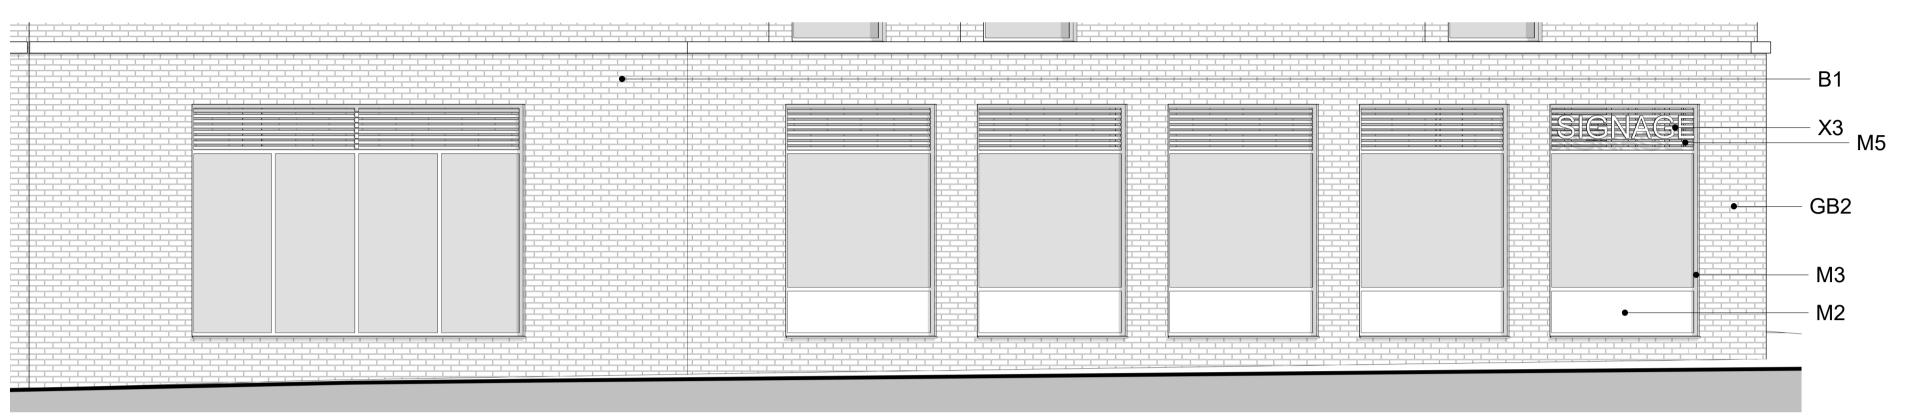

GA\_Block A\_Level\_00\_High Street\_1-50\_Retail Shopfront

1 : 50

0 3

136 High Street, Sevenoaks

Drawing Tittle
Block A Retail Shopfront Plans and
Elevations 1-50

Elevation

1:100 @ A1 / 1:200 @ A3

Project Originator Zone Level Type Displ. Drg. No. Rev 7150 - ECE - V1 - 00 - DR - A - 0412 A