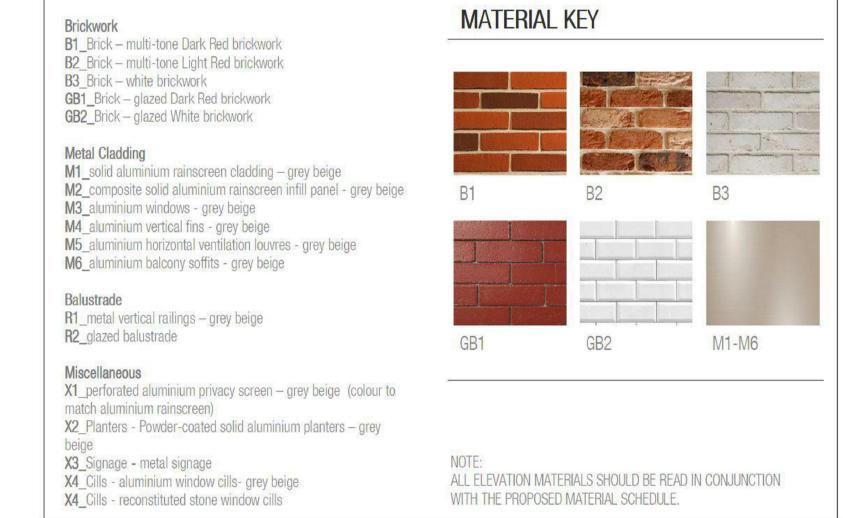

Elevation Legend

1 Block A\_GA Elevation\_Chandlers Walk\_1-50\_Retail Shopfront

Retail Unit 1

GA\_Block A\_Level\_00\_Chandlers Walk\_1-50\_Retail Shopfront

1 : 50

**Block A\_GA Elevation\_High Street\_1-50\_Retail Shopfront** 

GA\_Block A\_Level\_00\_High Street\_1-50\_Retail Shopfront

1 : 50

0 3

136 High Street, Sevenoaks

Drawing Tittle
Block A Retail Shopfront Plans and
Elevations 1-50

Elevation

1:100 @ A1 / 1:200 @ A3

Project Originator Zone Level Type Displ. Drg. No. Rev 7150 - ECE - V1 - 00 - DR - A - 0412 A