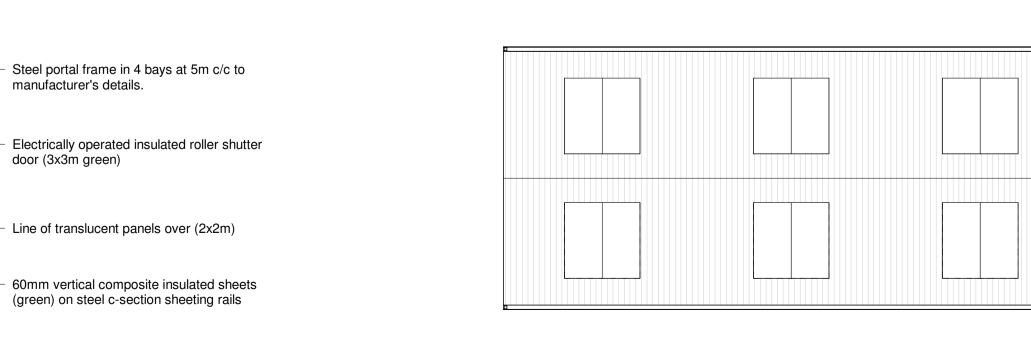

- Fire exit personnel door

**Roof Plan** 1 : 100

| NOTES<br>Copyright: Nicholas Lindsay Architects Ltd.<br>Do not scale for construction purposes (use<br>figured dimensions only). Accuracy of this                                                                                                                                                                                                                                                                                                                  |                |
|--------------------------------------------------------------------------------------------------------------------------------------------------------------------------------------------------------------------------------------------------------------------------------------------------------------------------------------------------------------------------------------------------------------------------------------------------------------------|----------------|
| drawing in print form cannot be guaranteed.<br>Nicholas Lindsay Architects accepts responsibility<br>for this document only to the commissioning party<br>and not to any other and only for the purpose it was<br>issued.<br>Nicholas Lindsay Architects does not accept liability<br>for accuracy or veracity of survey information<br>provided by others and used in the preparation of<br>this drawing. All dimensions must be checked and<br>verified on site. |                |
| 0<br>Scale 1:10                                                                                                                                                                                                                                                                                                                                                                                                                                                    | 5m<br>00       |
|                                                                                                                                                                                                                                                                                                                                                                                                                                                                    |                |
|                                                                                                                                                                                                                                                                                                                                                                                                                                                                    |                |
|                                                                                                                                                                                                                                                                                                                                                                                                                                                                    |                |
|                                                                                                                                                                                                                                                                                                                                                                                                                                                                    |                |
|                                                                                                                                                                                                                                                                                                                                                                                                                                                                    |                |
|                                                                                                                                                                                                                                                                                                                                                                                                                                                                    |                |
|                                                                                                                                                                                                                                                                                                                                                                                                                                                                    |                |
| No. Description                                                                                                                                                                                                                                                                                                                                                                                                                                                    | Date           |
| ARCHITECTS<br>icholas Lindsay Architects Ltd.<br>wite 110, Castle House, 1 Baker Street,<br>tirling, FK8 1AL<br>: studio@nlarchitects.co.uk                                                                                                                                                                                                                                                                                                                        |                |
| Project number                                                                                                                                                                                                                                                                                                                                                                                                                                                     | 22-030A        |
| Client                                                                                                                                                                                                                                                                                                                                                                                                                                                             | Blane Holdings |
| Date<br>Project:                                                                                                                                                                                                                                                                                                                                                                                                                                                   | November 2023  |
| New Agricultural Sheds & Access Road                                                                                                                                                                                                                                                                                                                                                                                                                               |                |
| Blane Holdings, Killearn, G63 9QG Drawing                                                                                                                                                                                                                                                                                                                                                                                                                          |                |
| AGRICULTURAL STORAGE<br>SHED DRAWINGS                                                                                                                                                                                                                                                                                                                                                                                                                              |                |

1:100

Scale @ A1

PL-04

60mm vertical composite insulated roofing sheets (grey) on steel c-section sheeting rails

- Translucent panels (2x2m)

- Aluminium box gutter (grey)