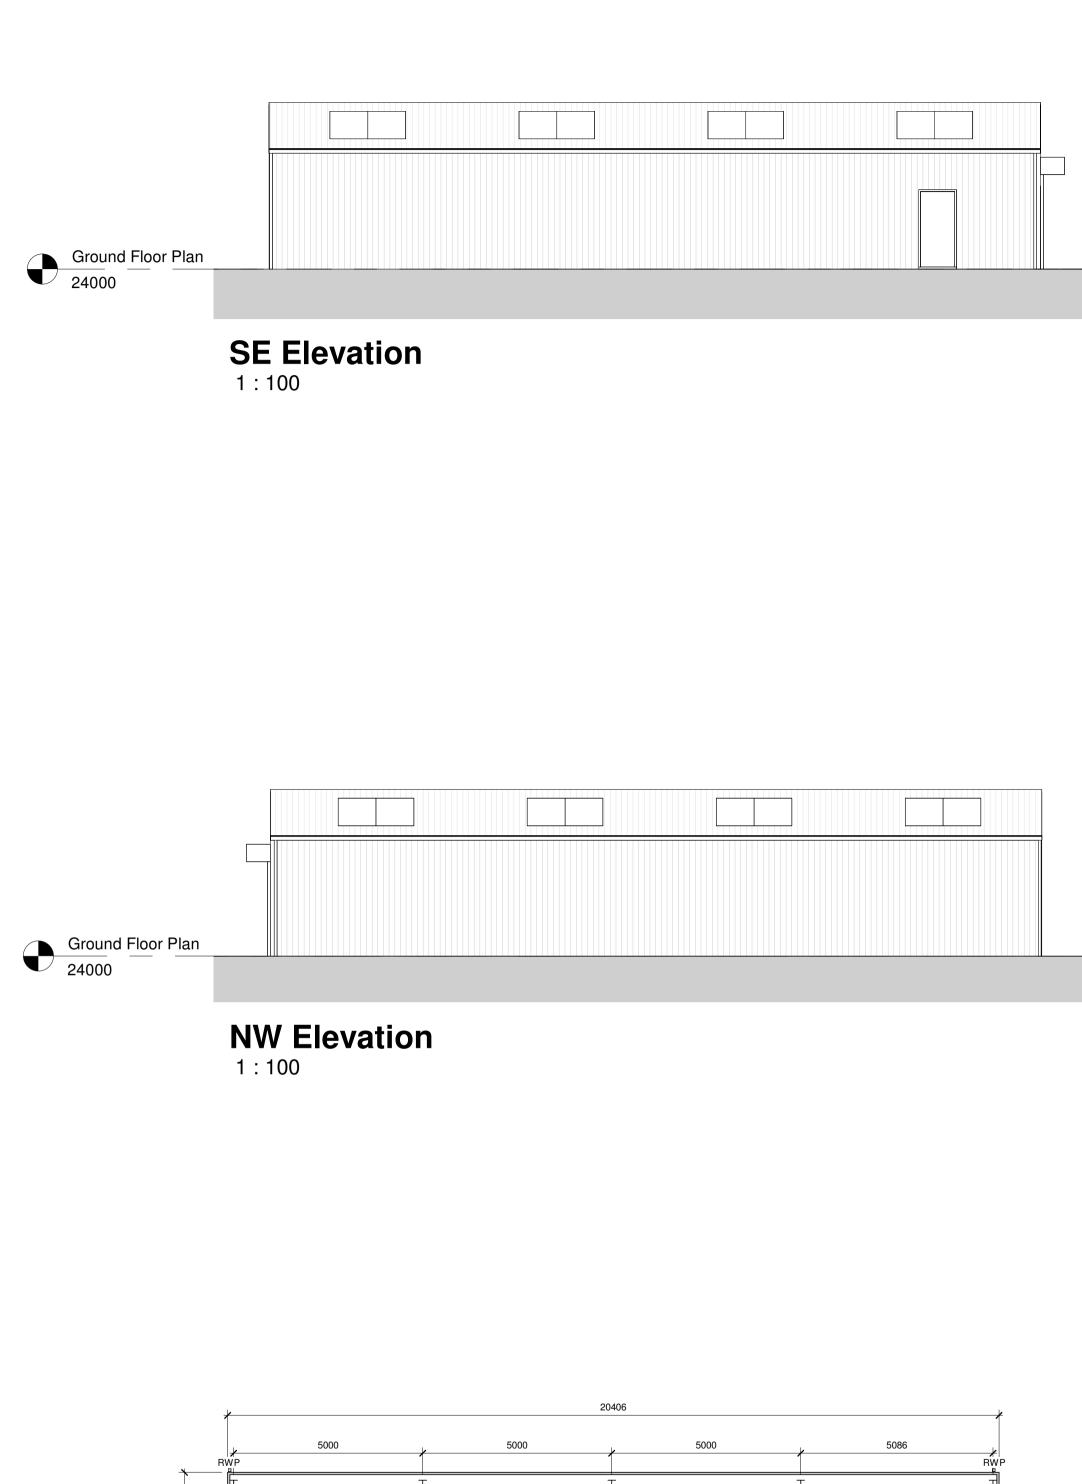

- Fire exit personnel door

**Roof Plan** 1 : 100

| NOTES<br>Copyright: Nicholas Lindsay Architects Ltd.<br>Do not scale for construction purposes (use<br>figured dimensions only). Accuracy of this                                                                                                                                                                                                                                                                                                                  |                |
|--------------------------------------------------------------------------------------------------------------------------------------------------------------------------------------------------------------------------------------------------------------------------------------------------------------------------------------------------------------------------------------------------------------------------------------------------------------------|----------------|
| drawing in print form cannot be guaranteed.<br>Nicholas Lindsay Architects accepts responsibility<br>for this document only to the commissioning party<br>and not to any other and only for the purpose it was<br>issued.<br>Nicholas Lindsay Architects does not accept liability<br>for accuracy or veracity of survey information<br>provided by others and used in the preparation of<br>this drawing. All dimensions must be checked and<br>verified on site. |                |
| 0<br>Scale 1:10                                                                                                                                                                                                                                                                                                                                                                                                                                                    | 5m<br>00       |
|                                                                                                                                                                                                                                                                                                                                                                                                                                                                    |                |
|                                                                                                                                                                                                                                                                                                                                                                                                                                                                    |                |
|                                                                                                                                                                                                                                                                                                                                                                                                                                                                    |                |
|                                                                                                                                                                                                                                                                                                                                                                                                                                                                    |                |
|                                                                                                                                                                                                                                                                                                                                                                                                                                                                    |                |
|                                                                                                                                                                                                                                                                                                                                                                                                                                                                    |                |
|                                                                                                                                                                                                                                                                                                                                                                                                                                                                    |                |
| No. Description                                                                                                                                                                                                                                                                                                                                                                                                                                                    | Date           |
| ARCHITECTS<br>icholas Lindsay Architects Ltd.<br>wite 110, Castle House, 1 Baker Street,<br>tirling, FK8 1AL<br>: studio@nlarchitects.co.uk                                                                                                                                                                                                                                                                                                                        |                |
| Project number                                                                                                                                                                                                                                                                                                                                                                                                                                                     | 22-030A        |
| Client                                                                                                                                                                                                                                                                                                                                                                                                                                                             | Blane Holdings |
| Date<br>Project:                                                                                                                                                                                                                                                                                                                                                                                                                                                   | November 2023  |
| New Agricultural Sheds & Access Road                                                                                                                                                                                                                                                                                                                                                                                                                               |                |
| Blane Holdings, Killearn, G63 9QG Drawing                                                                                                                                                                                                                                                                                                                                                                                                                          |                |
| AGRICULTURAL STORAGE<br>SHED DRAWINGS                                                                                                                                                                                                                                                                                                                                                                                                                              |                |

1:100

Scale @ A1

PL-04

60mm vertical composite insulated roofing sheets (grey) on steel c-section sheeting rails

- Translucent panels (2x2m)

- Aluminium box gutter (grey)