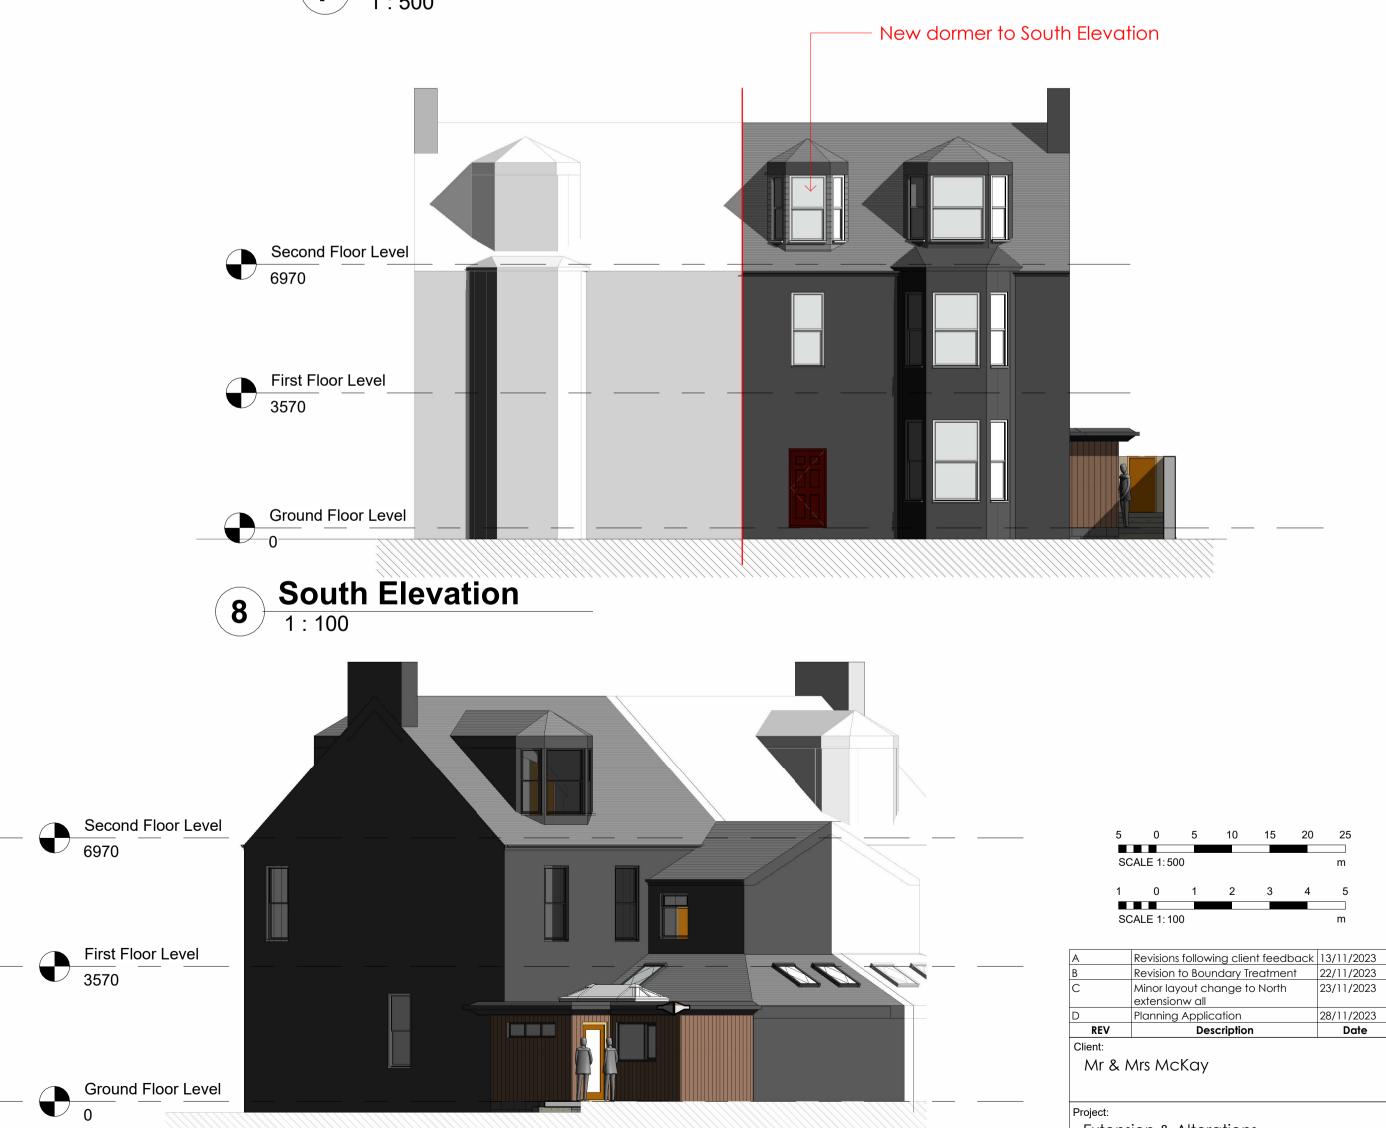

New velux rooflight





Proposed Second Floor Level 6

4 North-East Elevation







## MATERIAL PALETTE

WALLS - TIMBER EFFECT CLADDING - COLOUR TBC **ROOF -** SINGLE PLY MEMBRANE - COLOUR GREY WINDOWS - DOUBLE GLAZED ALU-CLAD - COLOUR ANTHRACITE RAINWATER GOODS - UPVC - COLOUR BLACK

| 2711_ D_001 D                                                  |                                                |            |
|----------------------------------------------------------------|------------------------------------------------|------------|
| Drawing Nu                                                     | mber:                                          |            |
| Sheet Name:<br>Proposed Site Plan, Layout & Elevations         |                                                |            |
| Project:<br>Extension & Alterations<br>Poppy House, Carnoustie |