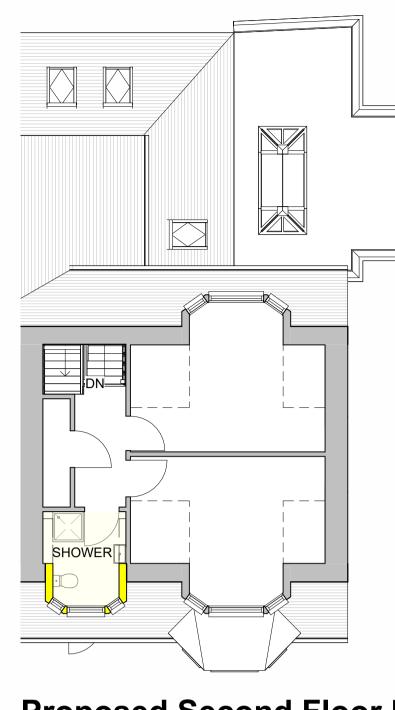

New velux rooflight





Proposed Second Floor Level 6

4 North-East Elevation







## MATERIAL PALETTE

WALLS - TIMBER EFFECT CLADDING - COLOUR TBC **ROOF -** SINGLE PLY MEMBRANE - COLOUR GREY WINDOWS - DOUBLE GLAZED ALU-CLAD - COLOUR ANTHRACITE RAINWATER GOODS - UPVC - COLOUR BLACK

| 2711_ D_001 D                                                  |                                                |            |
|----------------------------------------------------------------|------------------------------------------------|------------|
| Drawing Nu                                                     | mber:                                          |            |
| Sheet Name:<br>Proposed Site Plan, Layout & Elevations         |                                                |            |
| Project:<br>Ext