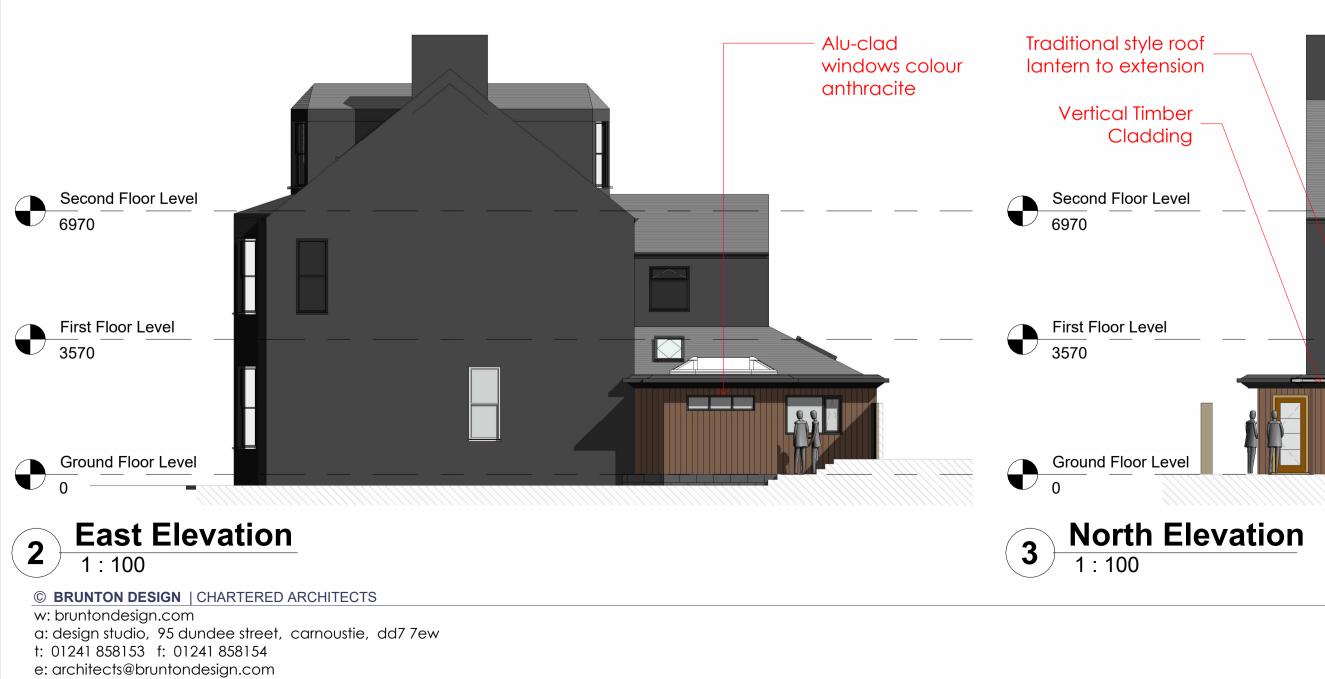

## MATERIAL PALETTE

WALLS - TIMBER EFFECT CLADDING - COLOUR TBC **ROOF -** SINGLE PLY MEMBRANE - COLOUR GREY WINDOWS - DOUBLE GLAZED ALU-CLAD - COLOUR ANTHRACITE RAINWATER GOODS - UPVC - COLOUR BLACK

| 2711_ D_001 D                                                  |                                                |            |
|----------------------------------------------------------------|------------------------------------------------|------------|
| Drawing Nu                                                     | mber:                                          |            |
| Sheet Name:<br>Proposed Site Plan, Layout & Elevations         |                                                |            |
| Project:<br>Extension & Alterations<br>Poppy House, Carnoustie |                                                |            |
|                                                                | Mrs McKay                                      |            |
| REV<br>Client:                                                 | Description                                    | Date       |
| D                                                              | Planning Application                           | 28/11/2023 |
| С                                                              | Minor layout change to North<br>extensionw all | 23/11/2023 |
| В                                                              | Revision to Boundary Treatment                 | 22/11/2023 |
| A                                                              | Revisions tollowing client reedback            | 13/11/2023 |