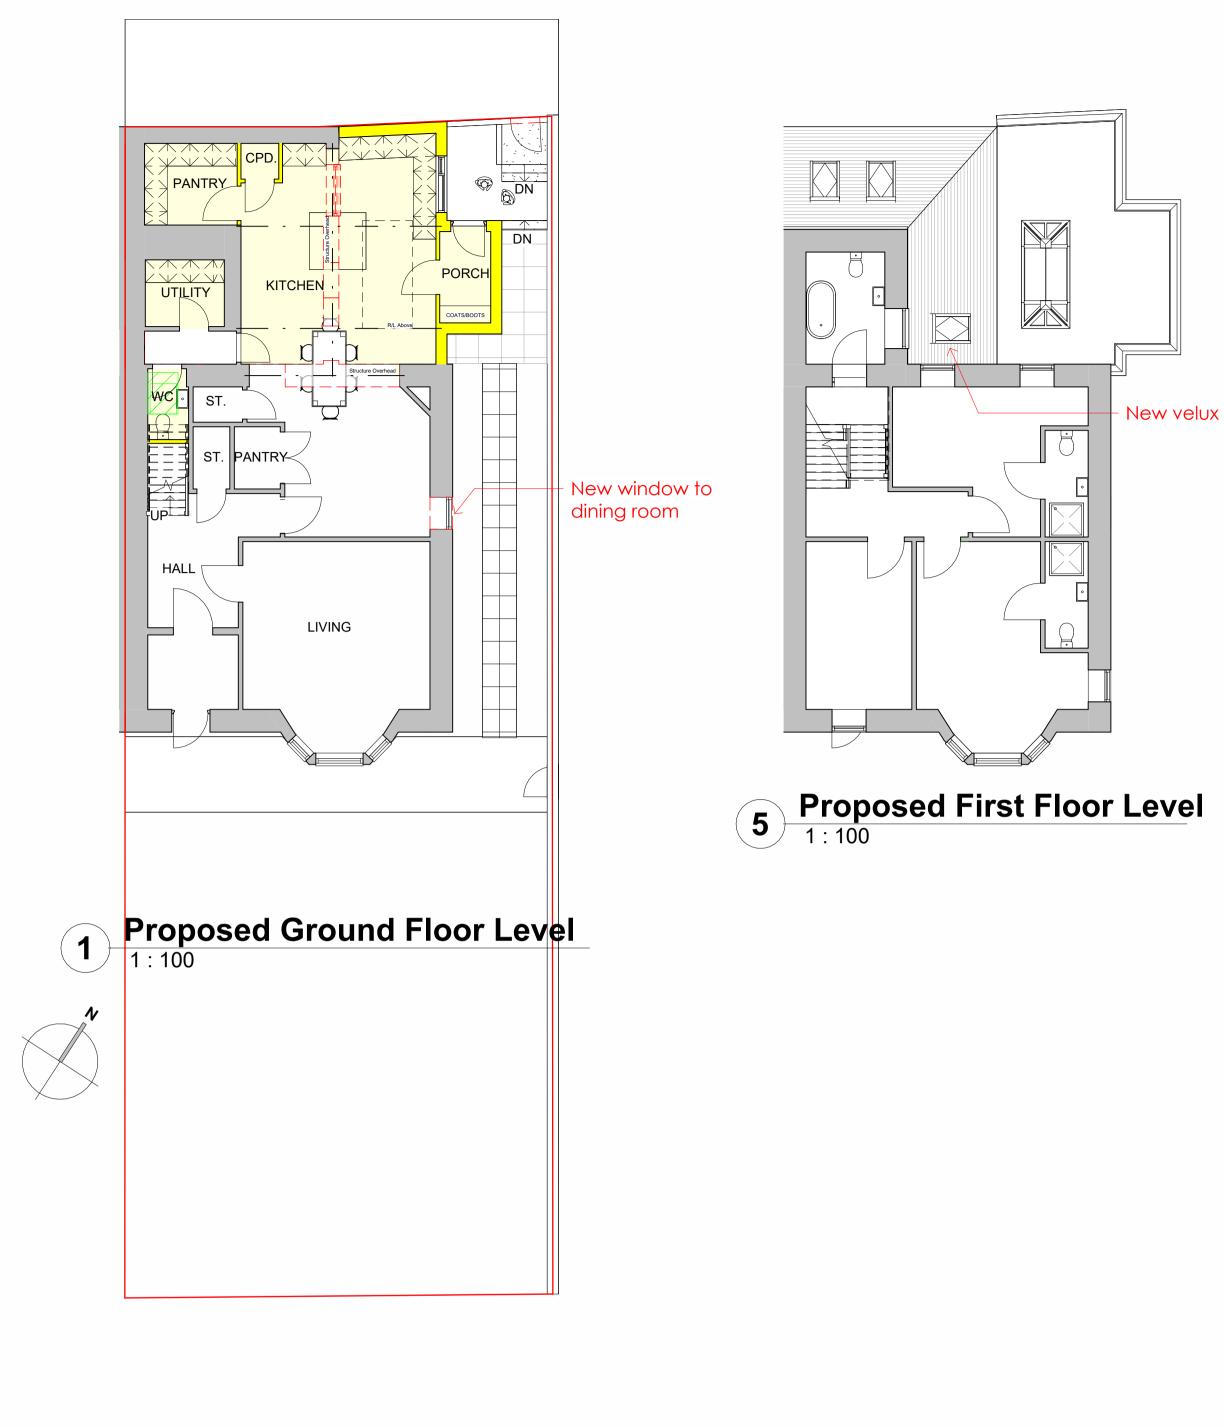

New velux rooflight





Proposed Second Floor Level 6

4 North-East Elevation







## MATERIAL PALETTE

WALLS - TIMBER EFFECT CLADDING - COLOUR TBC **ROOF -** SINGLE PLY MEMBRANE - COLOUR GREY WINDOWS - DOUBLE GLAZED ALU-CLAD - COLOUR ANTHRACITE RAINWATER GOODS - UPVC - COLOUR BLACK

| 2711_ D_001 D                                                  |                                                |            |
|----------------------------------------------------------------|------------------------------------------------|------------|
| Drawing Nu                                                     | mber:                                          |            |
| Sheet Name:<br>Proposed Site Plan, Layout & Elevations         |                                                |