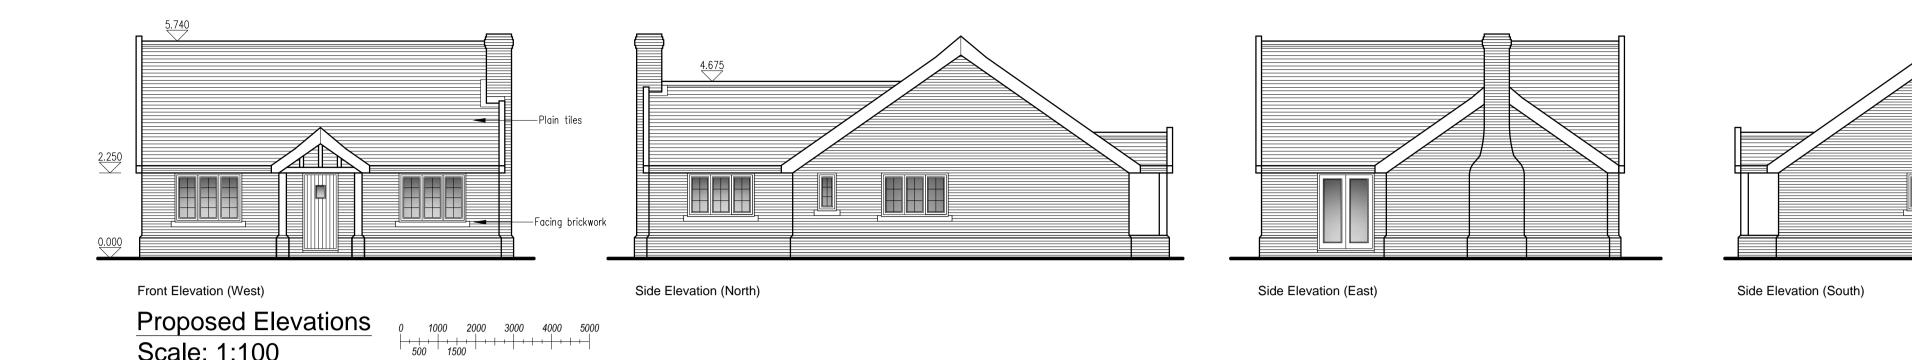

Scale: 1:100

Nick Peasland

ARCHITECTURAL SERVICES

Belmont House, Hall Street, Long Melford, Sudbury, Suffolk, CO10 9JF Tel: 07966 152864 Fax: 01787 211898 Email: info@nickpeasland.co.uk

Client:

Mr T Thain

Project:

Proposed Single Storey Self Build Dwelling The Barn At Assington, The Street, Assington, Suffolk, CO10 5LW

Subject:

Proposed Floor Plan And Elevations

| DRAWN  | MJM       | REVISIONS: |                                     |  |             |          |  |
|--------|-----------|------------|-------------------------------------|--|-------------|----------|--|
| DATE   | Sept 2023 | Rev A:     | Rev A: 01.11.2023 - Drawing Updated |  |             |          |  |
|        |           |            |                                     |  |             |          |  |
| SCALES | As Shown  | ISSUE      | at A1                               |  | DRAWING No. | 2419/113 |  |