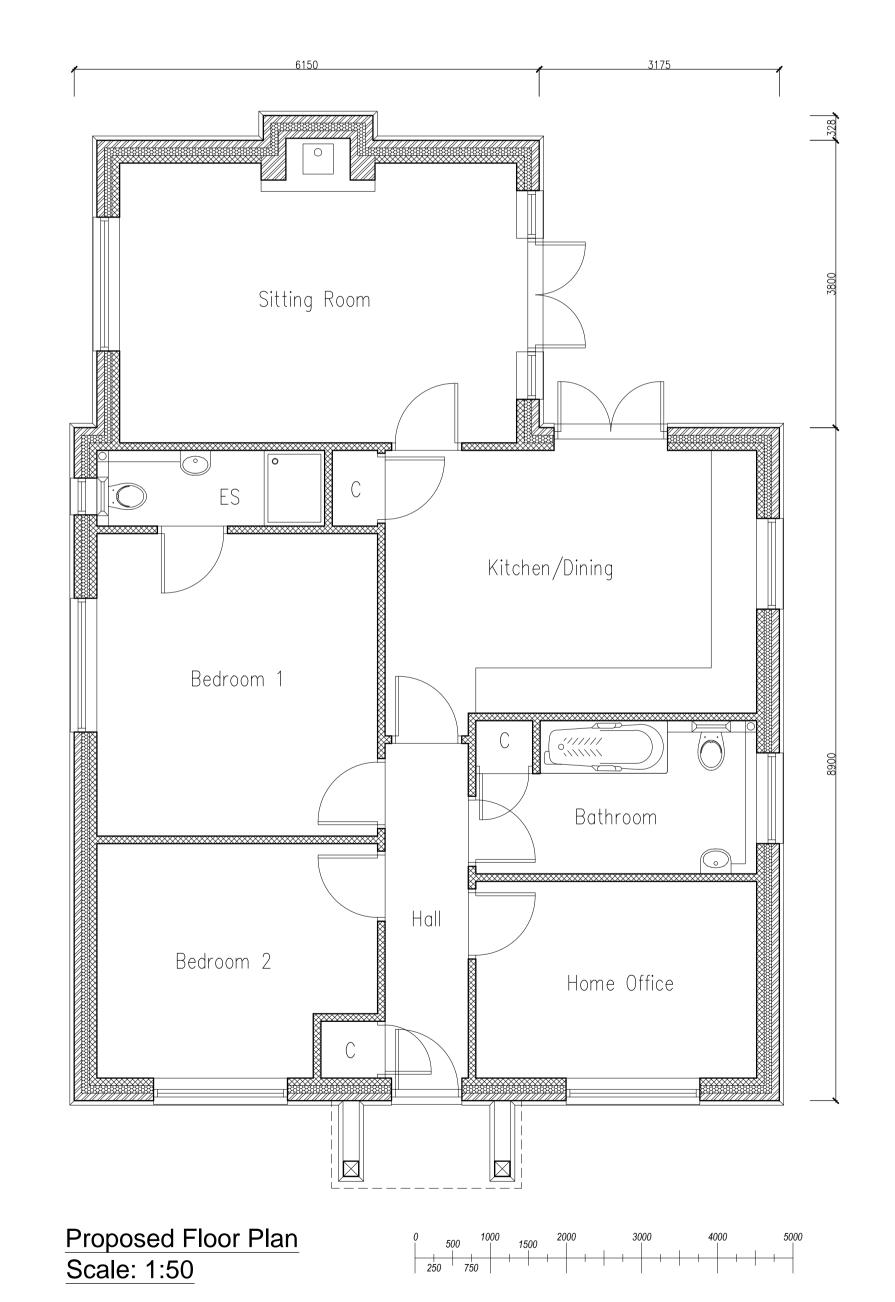

Proposed Single Storey Self Build Dwelling The Barn At Assington, The Street, Assington, Suffolk, CO10 5LW

Subject:

Proposed Floor Plan And Elevations

| DRAWN  | MJM       | REVISIONS: |                                     |  |             |          |  |
|--------|-----------|------------|-------------------------------------|--|-------------|----------|--|
| DATE   | Sept 2023 | Rev A:     | Rev A: 01.11.2023 - Drawing Updated |  |             |          |  |
|        |           |            |                                     |  |             |          |  |
| SCALES | As Shown  | ISSUE      | at A1                               |  | DRAWING No. | 2419/113 |  |