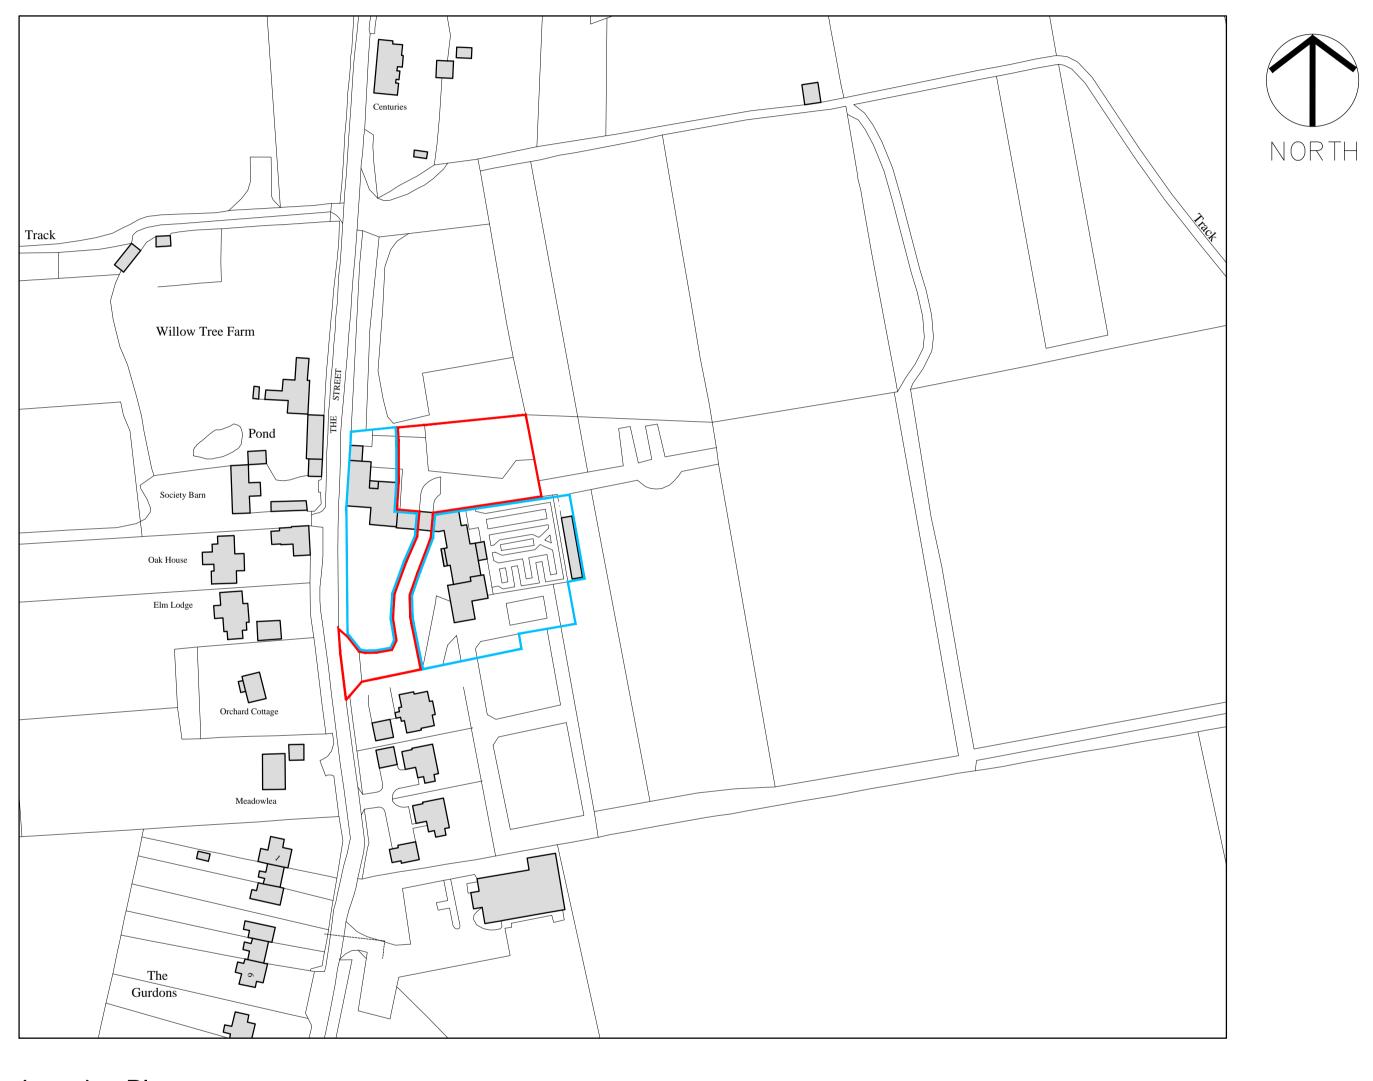

Location Plan Scale: 1:1250

## Project:

Proposed Single Storey Self Build Dwelling The Barn At Assington, The Street, Assington, Suffolk, CO10 5LW

## Subject: Location Plan

| DRAWN  | MJM       | REVISIO | REVISIONS:                          |  |             |          |  |
|--------|-----------|---------|-------------------------------------|--|-------------|----------|--|
| DATE   | Sept 2023 | Rev A:  | Rev A: 01.11.2023 - Drawing Updated |  |             |          |  |
|        |           |         |                                     |  |             |          |  |
| SCALES | As Shown  | ISSUE   | at A1                               |  | DRAWING No. | 2419/114 |  |