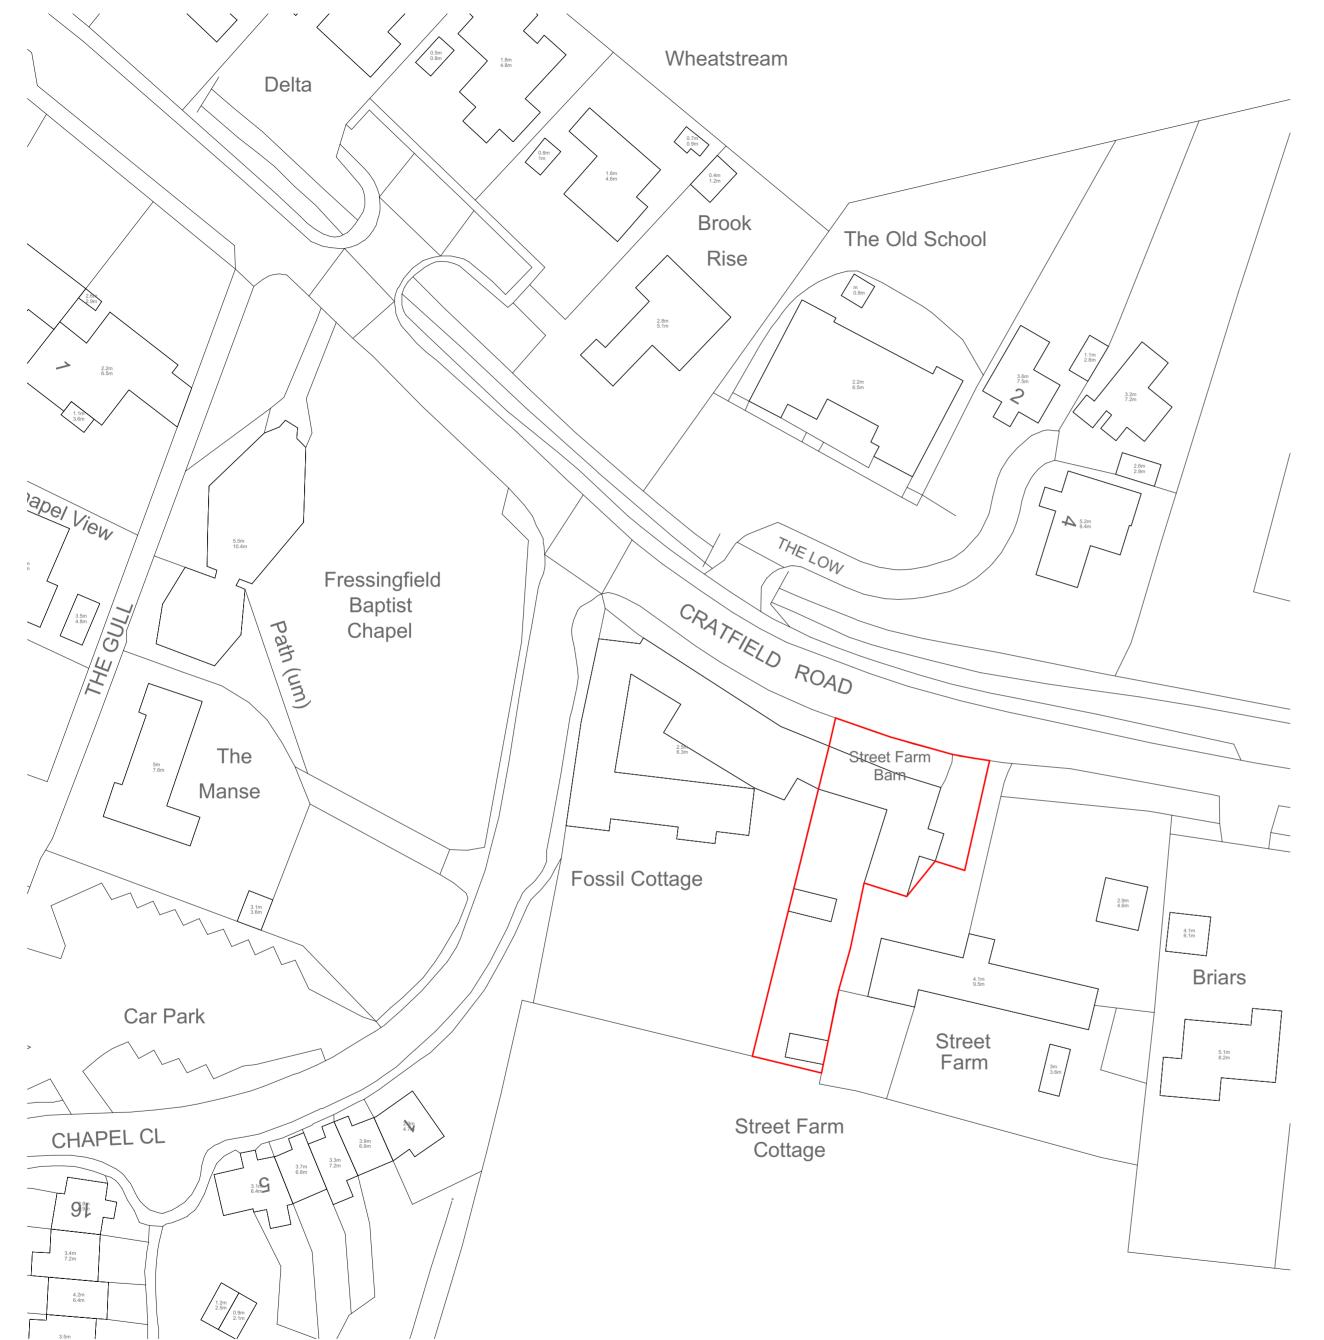

Existing Location Plan Scale 1:1250

This scheme may be subject to Town Planning and other necessary consents. Ensure Building Control are notified 48 hours in advance of building works starting on site. Refer / comply with all approvals and associated conditions.

This drawing is COPYRIGHT

01394 610844 | 01502 722426

info@plaice.org.uk www.plaicemaking.net

Planning | Landscape | Architecture | Interiors | Cost | En

Job Title

Project Name

#Site Full Address

Drawing Name **Existing Site Plan** 