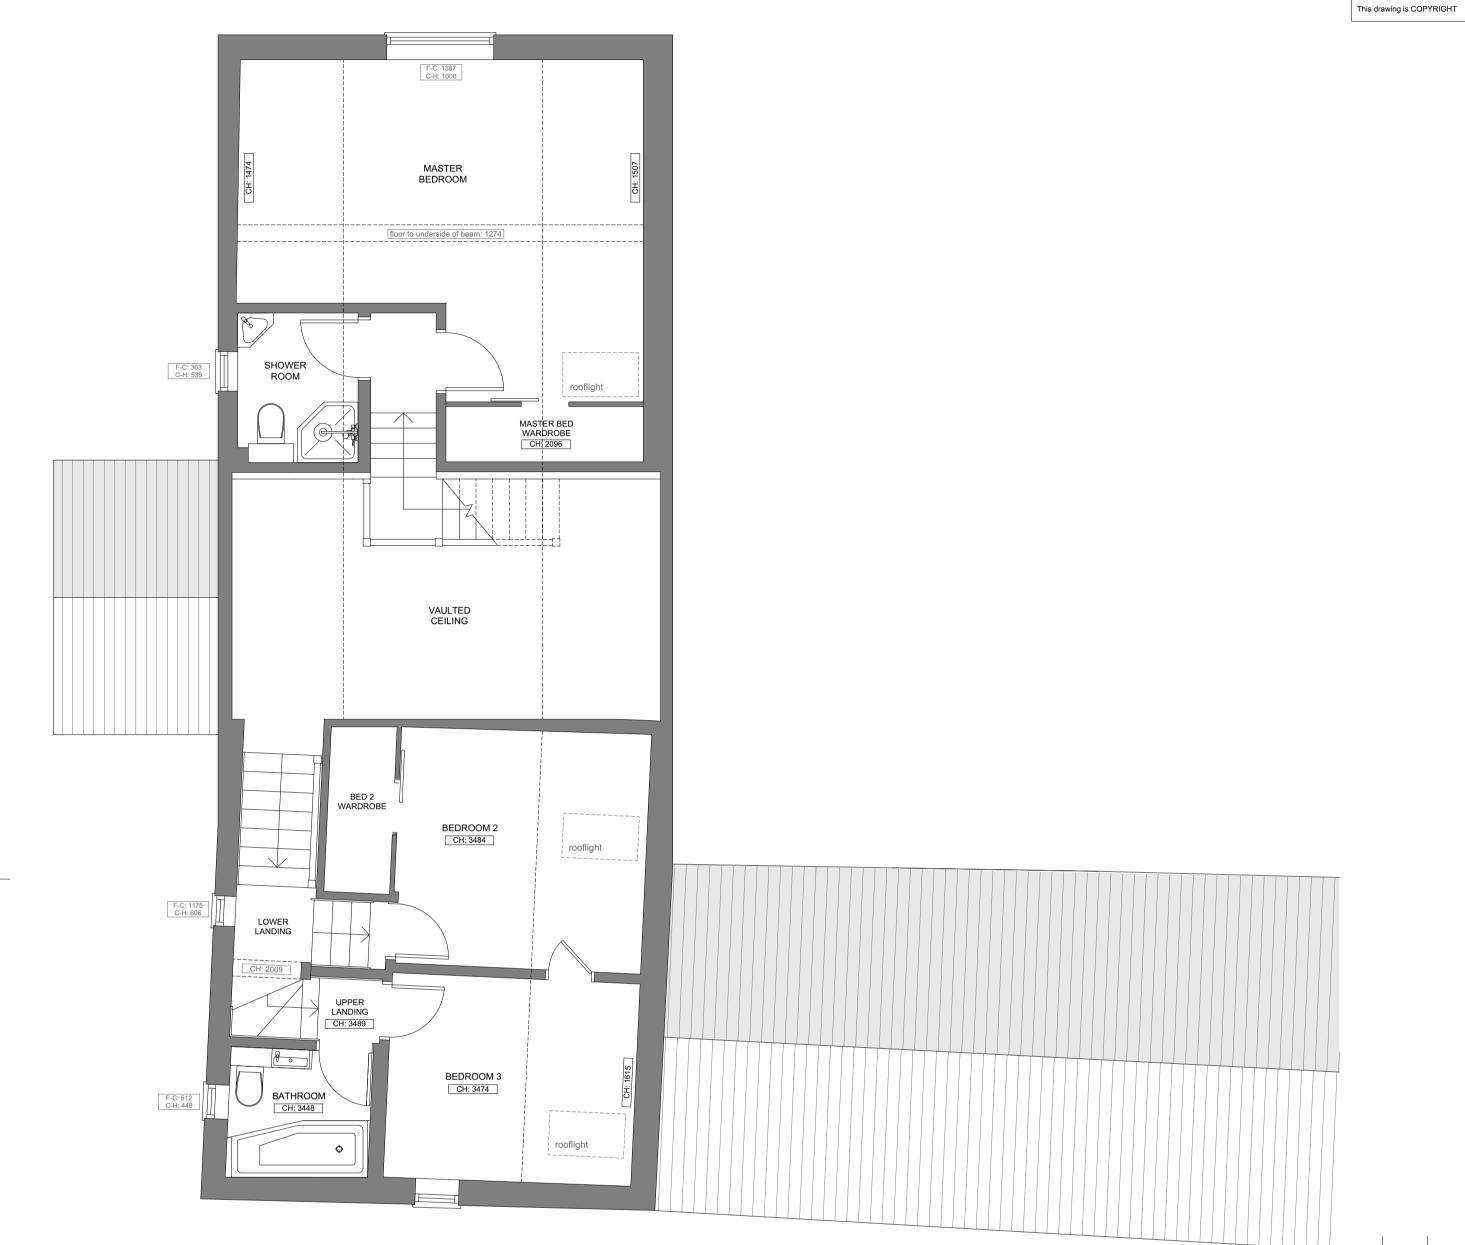

EXISTING FIRST FLOOR PLAN

F-C: 170 C-H: 1860

F-C: 170 C-H: 1860

F-C: 0 C-H: 3691

REAR

GARDEN

KITCHEN CH: 3084

F-C: 1041 C-H: 695

WET ROOM
CH: 2186

STUDY CH: 3088

MUSIC ROOM CH: 2181

DINING AREA CH: 6018

UNDERSTAIR CUPBOARD

BOILER STORE CH: 2334

EXISTING GROUND FLOOR PLAN

CH: 1553

CH: 2307

LIVING AREA CH: 2314

floor to underside of beam: 2101

ENTRANCE LOBBY CH: 2335

**VEWAY** 

Plaice Design Co Ltd Architects & Technologists

Woodbridge | Southwold 01394 610844 | 01502 722426 info@plaice.org.uk