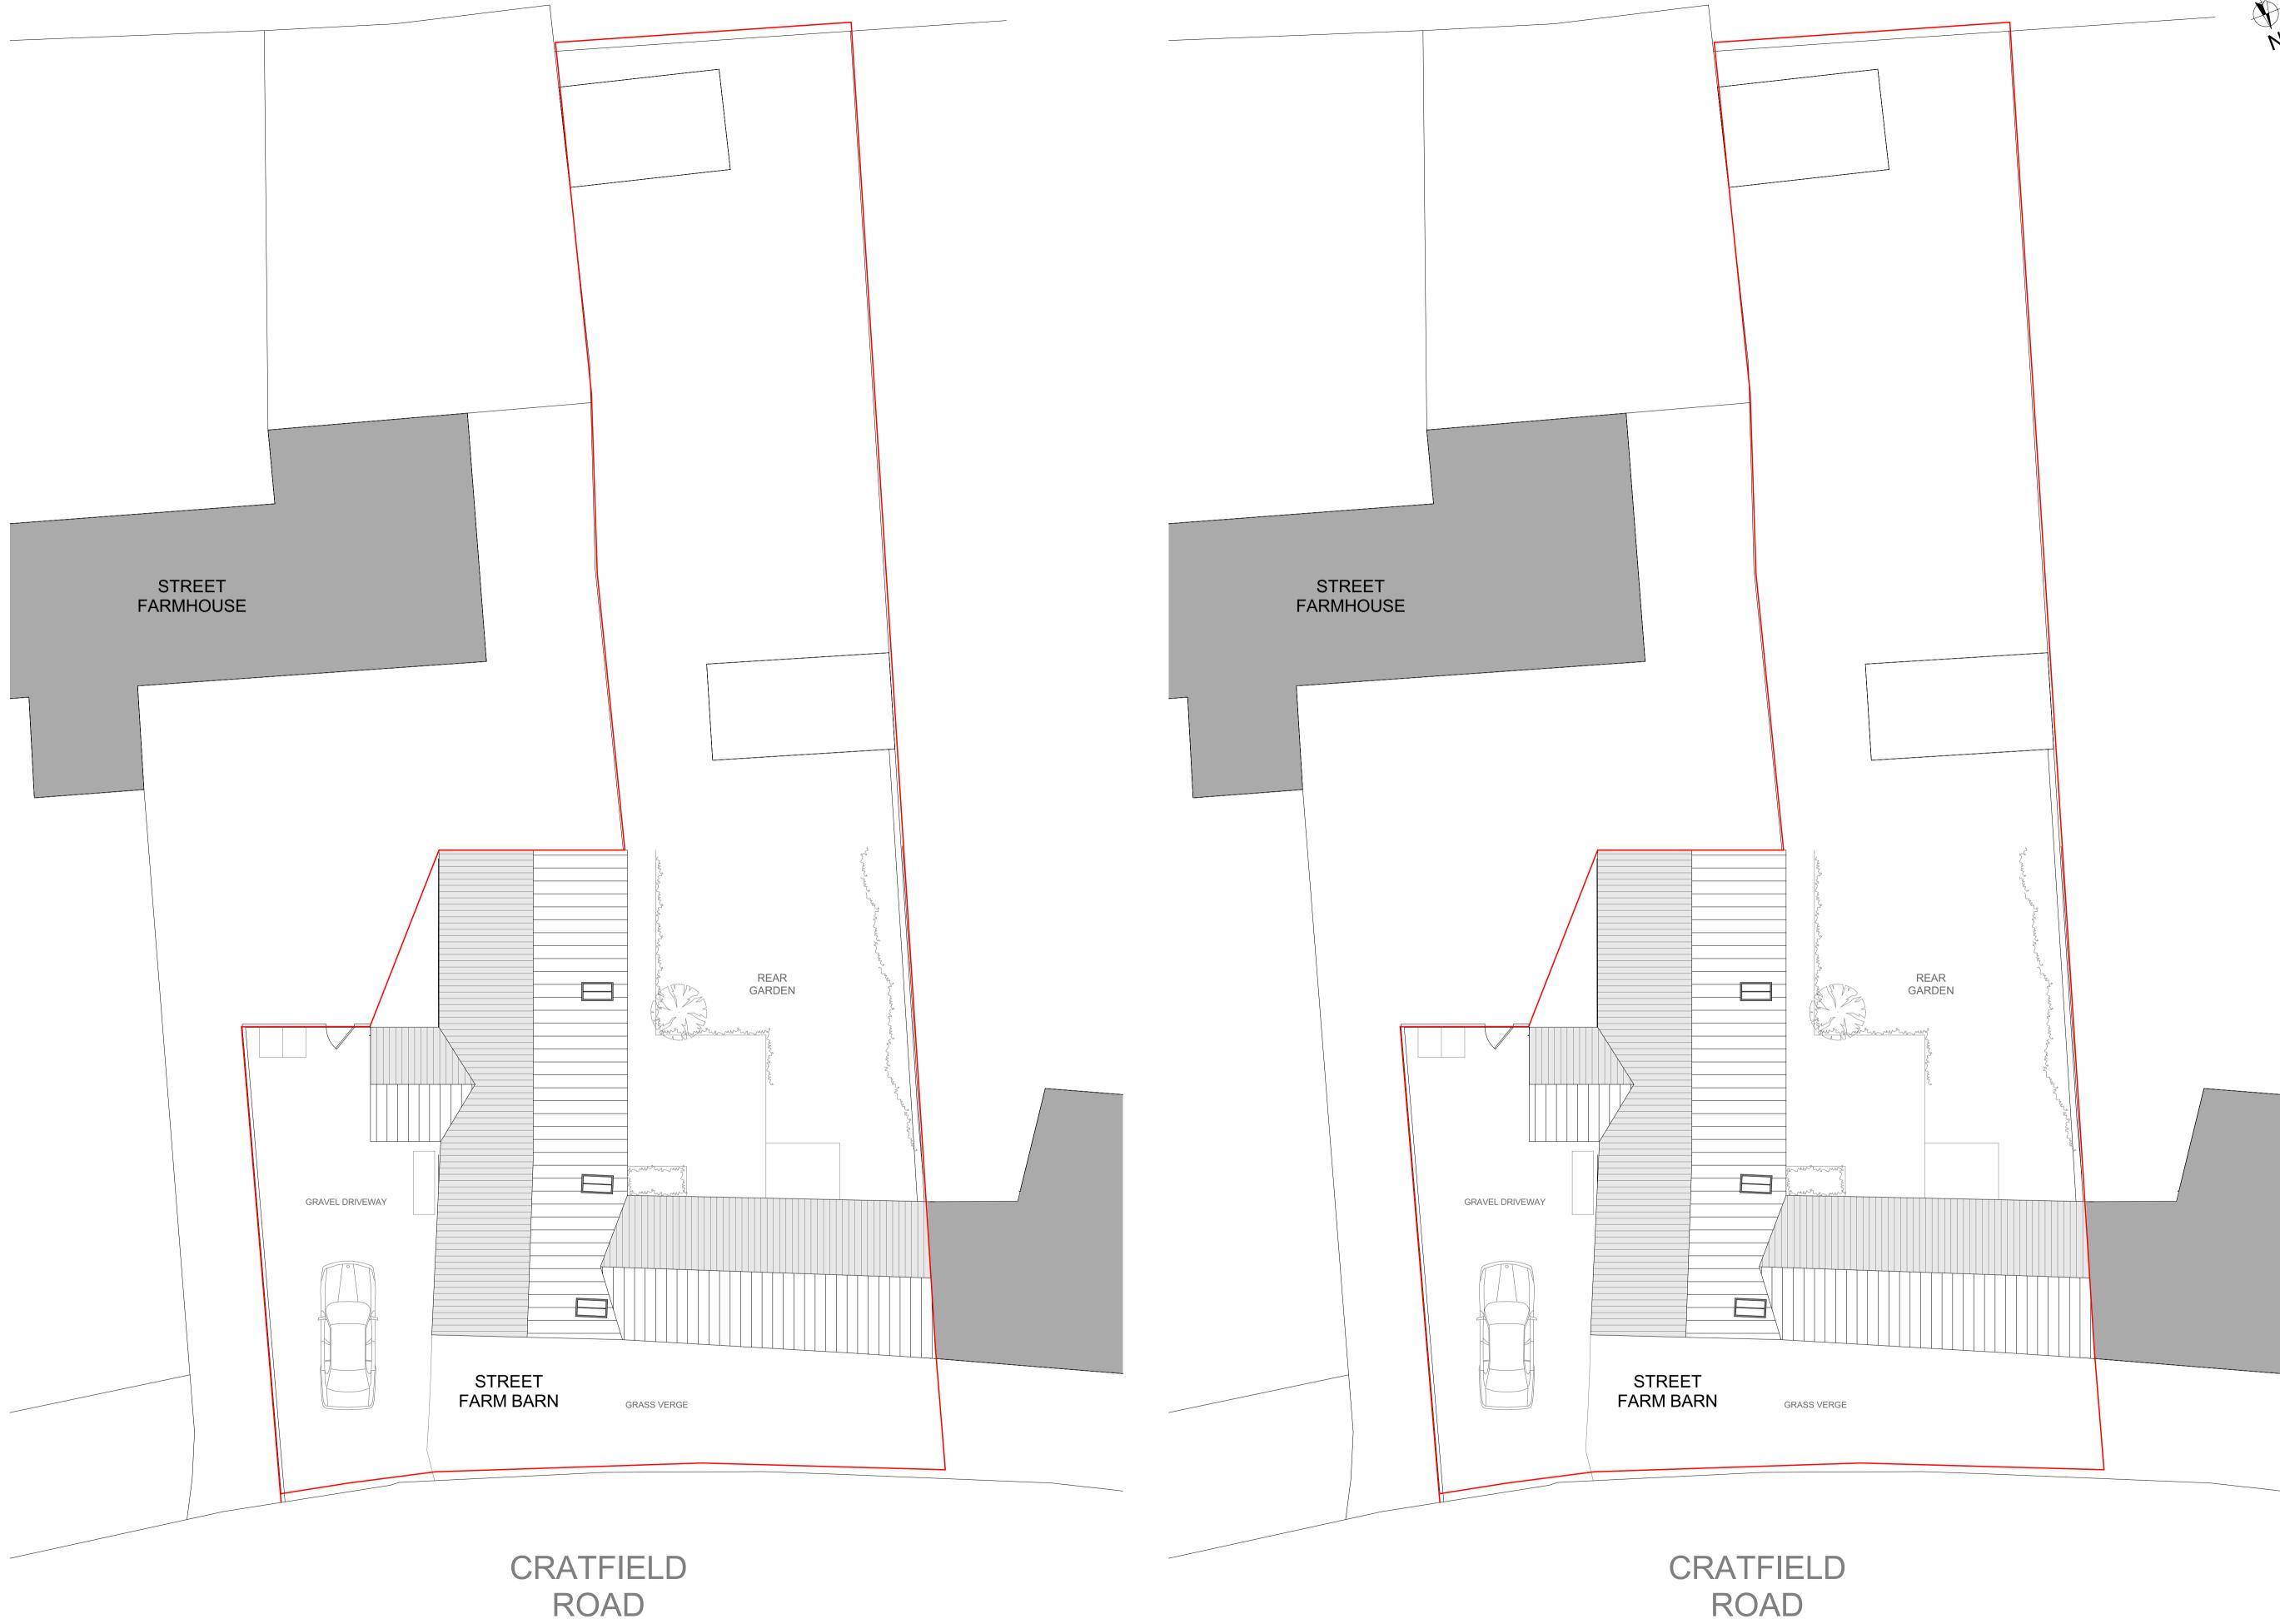

PROPOSED BLOCK PLAN

This scheme may be subject to Town Planning and other necessary consents. Ensure Building Control are notified 48 hours in advance of building works starting on site. Refer / comply with all approvals and associated conditions. Dimensions, areas and levels where given are only approximate and subject to site survey. All dimensions are to be checked on site. Any discrepancies or variations are to be reported to the Architect before work commences. Figured dimensions only are to be taken from this

## Existing and Proposed Block Plans Status

| PLANNING           |          |          |  |  |  |
|--------------------|----------|----------|--|--|--|
| Drawing Scale @ A1 | Drawn By | Checked  |  |  |  |
| 1:100              | EW       | NL       |  |  |  |
| Job Number         | Drg No   | Revision |  |  |  |
| PL721              | A02-01   |          |  |  |  |