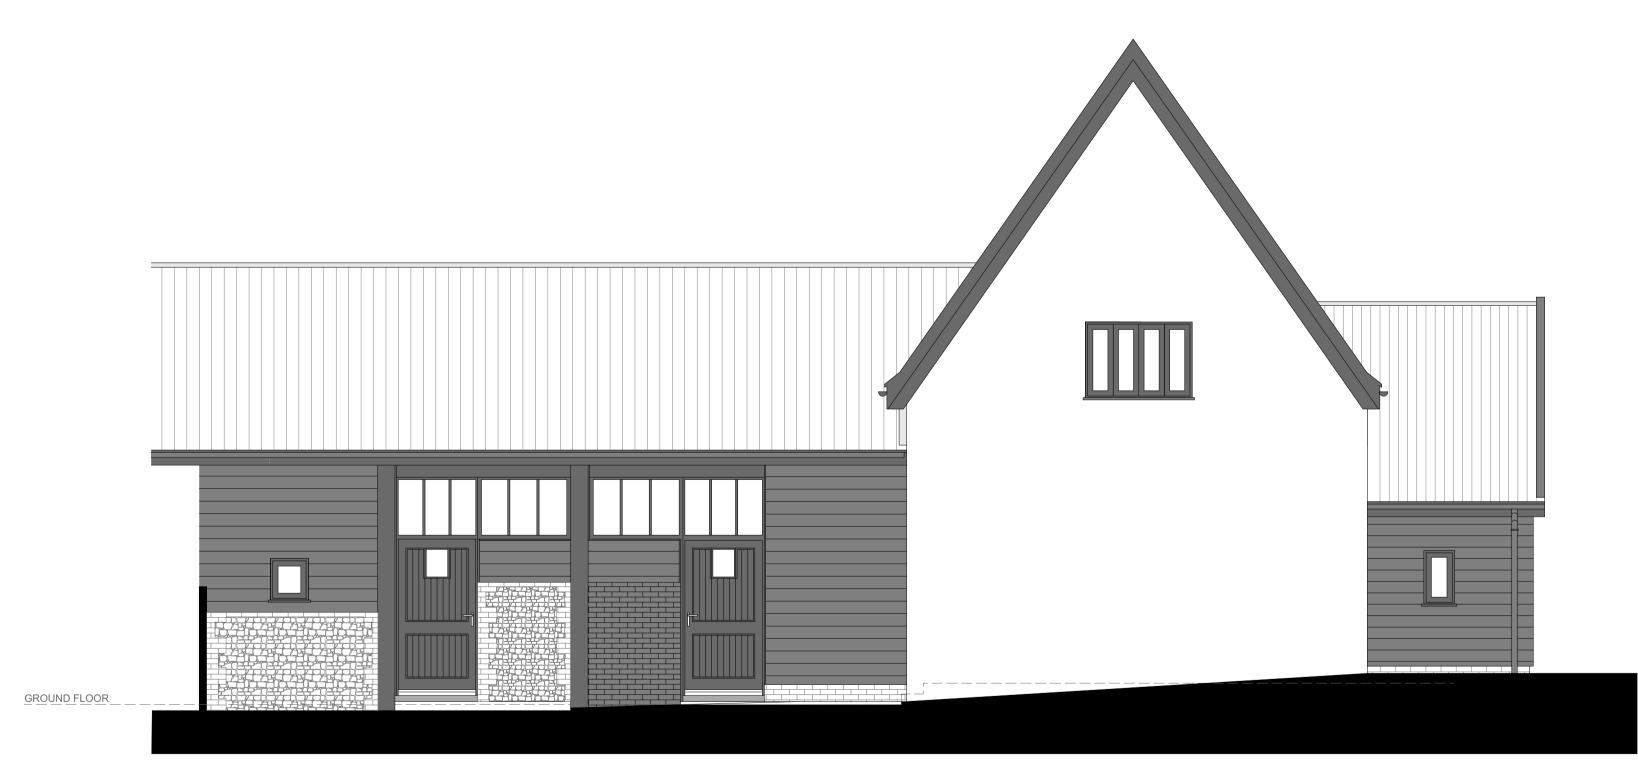

## EXISTING SOUTH WEST ELEVATION

EXISTING NORTH EAST ELEVATION

| This scheme may be subject to Town Planning and other necessary consents. Ensure<br>Building Control are notified 48 hours in advance of building works starting on site. Refer /<br>comply with all approvals and associated conditions.                                                         |                         |                      |                         |                     |                        |                              |
|---------------------------------------------------------------------------------------------------------------------------------------------------------------------------------------------------------------------------------------------------------------------------------------------------|-------------------------|----------------------|-------------------------|---------------------|------------------------|------------------------------|
| Dimensions, areas and levels where given are only approximate and subject to site survey.<br>All dimensions are to be checked on site. Any discrepancies or variations are to be reported<br>o the Architect before work commences. Figured dimensions only are to be taken from this<br>frawing. |                         |                      |                         |                     |                        |                              |
| This drawing is to be read in conjunction with all relevant consultants and / or specialists<br>drawings and specifications and any discrepancies or variations are to be reported to the<br>Architect before affected work commences.                                                            |                         |                      |                         |                     |                        |                              |
| This drawing is COPYRIGHT                                                                                                                                                                                                                                                                         |                         |                      |                         |                     |                        |                              |
|                                                                                                                                                                                                                                                                                                   | 0<br> ++++<br>0<br>1:50 | 1<br>+   + + +<br>50 | 2<br>           <br>100 | 3<br>+   + +<br>150 | 4<br> - -  - - <br>200 | 5<br>⊢⊢ <del> −</del><br>250 |